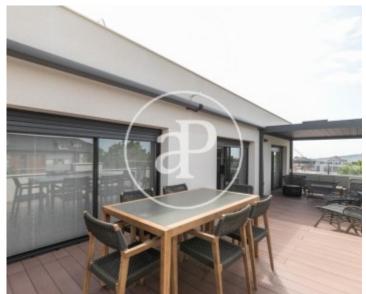

# **Beautiful penthouse completely renovated and furnished with terrace**

Located in the residential area between Tres Torres and Bonanova, in a quiet street but surrounded by shops and well connected with public transport we find this beautiful corner penthouse in a recently renovated classic building. There is a living-dining room with open kitchen fully equipped, a terrace of 70 sqm with views and teak floors, with a chill-out area and a dining area. There is a master bedroom with bathroom, fitted wardrobes and a terrace, another room currently fitted as an office and a single bedroom that share a bathroom. Building with elevator, parquet floors, air conditioning and heating. Fully furnished with great taste, electric blinds and awnings.