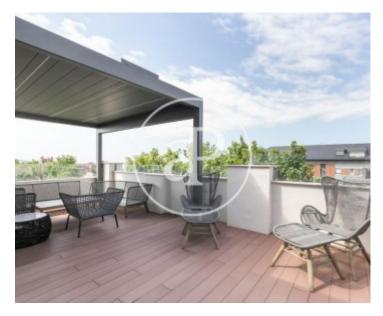

# **Beautiful penthouse completely renovated and furnished with terrace**

Located in the residential area between Tres Torres and Bonanova, in a quiet street but surrounded by shops and well connected with public transport we find this beautiful corner penthouse in a recently renovated classic building. There is a living-dining room with open kitchen fully equipped, a terrace of 70 sqm with views and teak floors, with a chill-out area and a dining area. There is a master bedroom with bathroom, fitted wardrobes and a terrace, another room currently fitted as an office and a single bedroom that share a bathroom. Building with elevator, parquet floors, air conditioning and heating. Fully furnished with great taste, electric blinds and awnings.