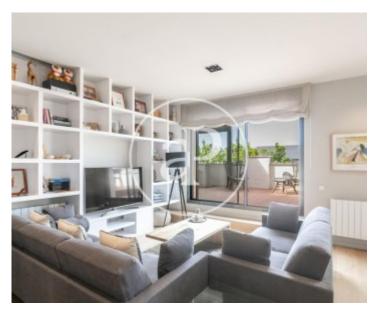

# **Beautiful penthouse completely renovated and furnished with terrace**

Located in the residential area between Tres Torres and Bonanova, in a quiet street but surrounded by shops and well connected with public transport we find this beautiful corner penthouse in a recently renovated classic building. There is a living-dining room with open kitchen fully equipped, a terrace of 70 sqm with views and teak floors, with a chill-out area and a dining area. There is a master bedroom with bathroom, fitted wardrobes and a terrace, another room currently fitted as an office and a single bedroom that share a bathroom. Building with elevator, parquet floors, air conditioning and heating. Fully furnished with great taste, electric blinds and awnings.