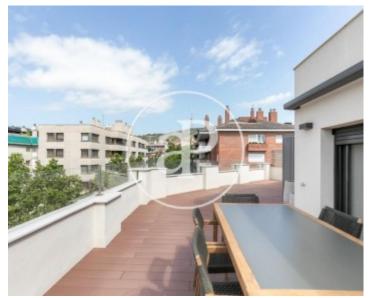

# **Beautiful penthouse completely renovated and furnished with terrace**

Located in the residential area between Tres Torres and Bonanova, in a quiet street but surrounded by shops and well connected with public transport we find this beautiful corner penthouse in a recently renovated classic building. There is a living-dining room with open kitchen fully equipped, a terrace of 70 sqm with views and teak floors, with a chill-out area and a dining area. There is a master bedroom with bathroom, fitted wardrobes and a terrace, another room currently fitted as an office and a single bedroom that share a bathroom. Building with elevator, parquet floors, air conditioning and heating. Fully furnished with great taste, electric blinds and awnings.