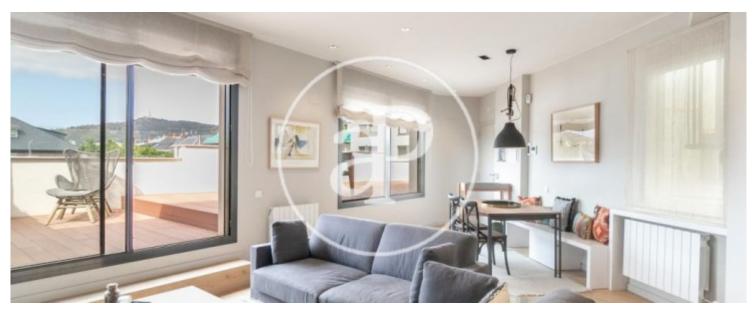

# **Beautiful penthouse completely renovated and furnished with terrace**

Located in the residential area between Tres Torres and Bonanova, in a quiet street but surrounded by shops and well connected with public transport we find this beautiful corner penthouse in a recently renovated classic building. There is a living-dining room with open kitchen fully equipped, a terrace of 70 sqm with views and teak floors, with a chill-out area and a dining area. There is a master bedroom with bathroom, fitted wardrobes and a terrace, another room currently fitted as an office and a single bedroom that share a bathroom. Building with elevator, parquet floors, air conditioning and heating. Fully furnished with great taste, electric blinds and awnings.