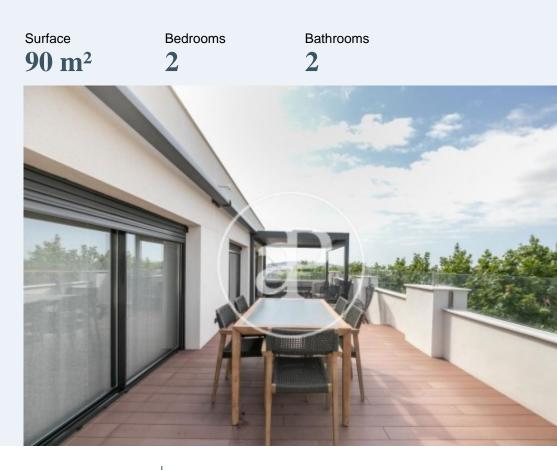

# **Beautiful penthouse completely renovated and furnished with terrace**

Located in the residential area between Tres Torres and Bonanova, in a quiet street but surrounded by shops and well connected with public transport we find this beautiful corner penthouse in a recently renovated classic building. There is a living-dining room with open kitchen fully equipped, a terrace of 70 sqm with views and teak floors, with a chill-out area and a dining area. There is a master bedroom with bathroom, fitted wardrobes and a terrace, another room currently fitted as an office and a single bedroom that share a bathroom. Building with elevator, parquet floors, air conditioning and heating. Fully furnished with great taste, electric blinds and awnings.