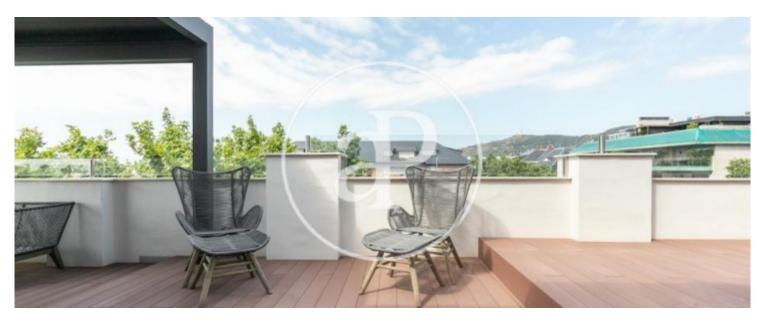

# **Beautiful penthouse completely renovated and furnished with terrace**

Located in the residential area between Tres Torres and Bonanova, in a quiet street but surrounded by shops and well connected with public transport we find this beautiful corner penthouse in a recently renovated classic building. There is a living-dining room with open kitchen fully equipped, a terrace of 70 sqm with views and teak floors, with a chill-out area and a dining area. There is a master bedroom with bathroom, fitted wardrobes and a terrace, another room currently fitted as an office and a single bedroom that share a bathroom. Building with elevator, parquet floors, air conditioning and heating. Fully furnished with great taste, electric blinds and awnings.