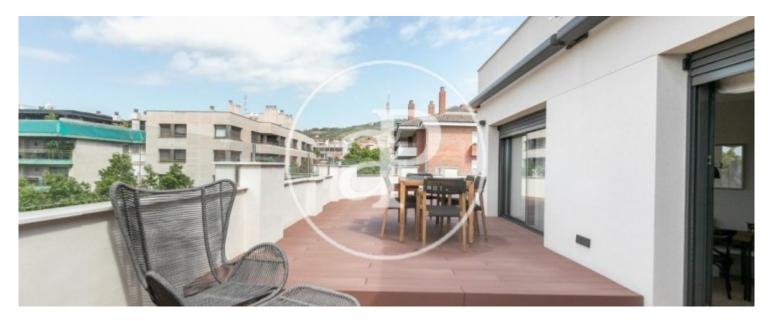

# **Beautiful penthouse completely renovated and furnished with terrace**

Located in the residential area between Tres Torres and Bonanova, in a quiet street but surrounded by shops and well connected with public transport we find this beautiful corner penthouse in a recently renovated classic building. There is a living-dining room with open kitchen fully equipped, a terrace of 70 sqm with views and teak floors, with a chill-out area and a dining area. There is a master bedroom with bathroom, fitted wardrobes and a terrace, another room currently fitted as an office and a single bedroom that share a bathroom. Building with elevator, parquet floors, air conditioning and heating. Fully furnished with great taste, electric blinds and awnings.