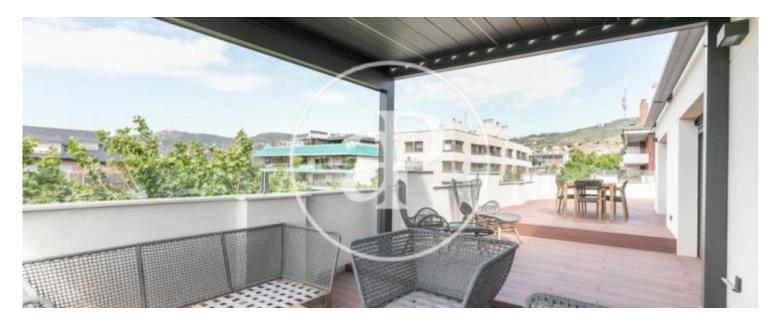

# **Beautiful penthouse completely renovated and furnished with terrace**

Located in the residential area between Tres Torres and Bonanova, in a quiet street but surrounded by shops and well connected with public transport we find this beautiful corner penthouse in a recently renovated classic building. There is a living-dining room with open kitchen fully equipped, a terrace of 70 sqm with views and teak floors, with a chill-out area and a dining area. There is a master bedroom with bathroom, fitted wardrobes and a terrace, another room currently fitted as an office and a single bedroom that share a bathroom. Building with elevator, parquet floors, air conditioning and heating. Fully furnished with great taste, electric blinds and awnings.