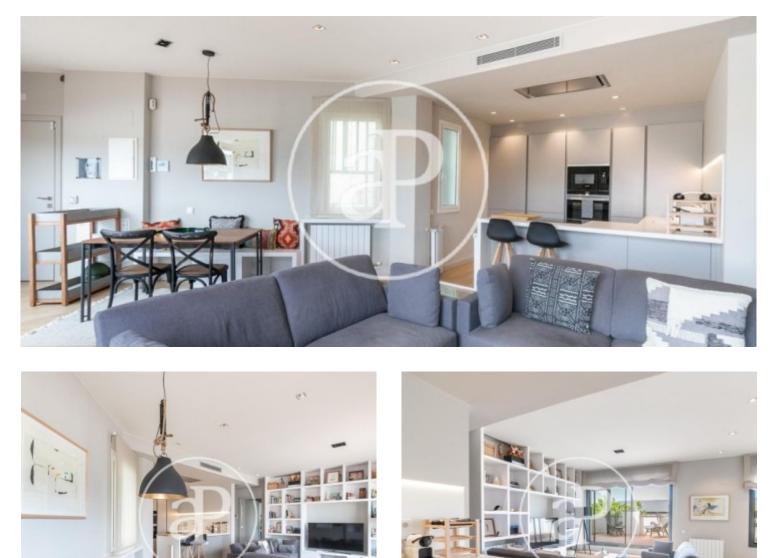

# **Beautiful penthouse completely renovated and furnished with terrace**

Located in the residential area between Tres Torres and Bonanova, in a quiet street but surrounded by shops and well connected with public transport we find this beautiful corner penthouse in a recently renovated classic building. There is a living-dining room with open kitchen fully equipped, a terrace of 70 sqm with views and teak floors, with a chill-out area and a dining area. There is a master bedroom with bathroom, fitted wardrobes and a terrace, another room currently fitted as an office and a single bedroom that share a bathroom. Building with elevator, parquet floors, air conditioning and heating. Fully furnished with great taste, electric blinds and awnings.