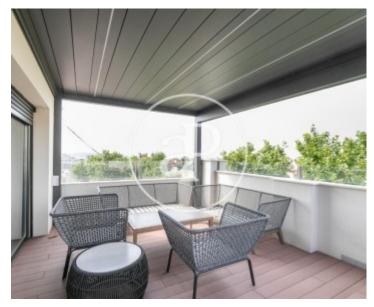

# **Beautiful penthouse completely renovated and furnished with terrace**

Located in the residential area between Tres Torres and Bonanova, in a quiet street but surrounded by shops and well connected with public transport we find this beautiful corner penthouse in a recently renovated classic building. There is a living-dining room with open kitchen fully equipped, a terrace of 70 sqm with views and teak floors, with a chill-out area and a dining area. There is a master bedroom with bathroom, fitted wardrobes and a terrace, another room currently fitted as an office and a single bedroom that share a bathroom. Building with elevator, parquet floors, air conditioning and heating. Fully furnished with great taste, electric blinds and awnings.