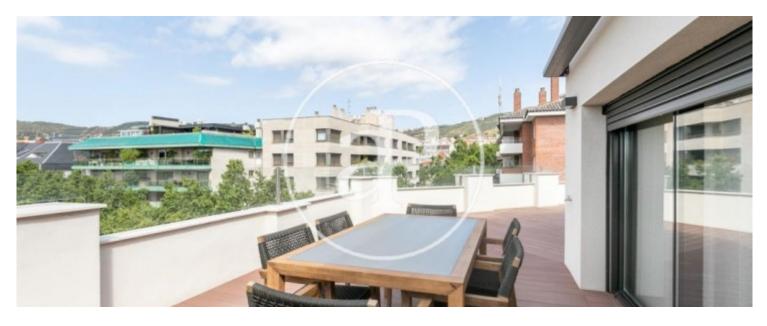

# **Beautiful penthouse completely renovated and furnished with terrace**

Located in the residential area between Tres Torres and Bonanova, in a quiet street but surrounded by shops and well connected with public transport we find this beautiful corner penthouse in a recently renovated classic building. There is a living-dining room with open kitchen fully equipped, a terrace of 70 sqm with views and teak floors, with a chill-out area and a dining area. There is a master bedroom with bathroom, fitted wardrobes and a terrace, another room currently fitted as an office and a single bedroom that share a bathroom. Building with elevator, parquet floors, air conditioning and heating. Fully furnished with great taste, electric blinds and awnings.