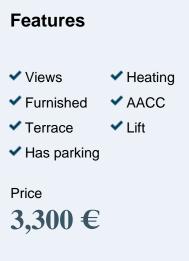

# **Beautiful penthouse completely renovated and furnished with terrace**

Located in the residential area between Tres Torres and Bonanova, in a quiet street but surrounded by shops and well connected with public transport we find this beautiful corner penthouse in a recently renovated classic building. There is a living-dining room with open kitchen fully equipped, a terrace of 70 sqm with views and teak floors, with a chill-out area and a dining area. There is a master bedroom with bathroom, fitted wardrobes and a terrace, another room currently fitted as an office and a single bedroom that share a bathroom. Building with elevator, parquet floors, air conditioning and heating. Fully furnished with great taste, electric blinds and awnings.