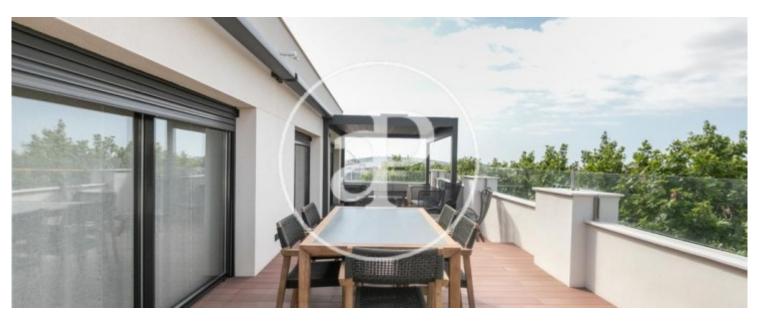

# **Beautiful penthouse completely renovated and furnished with terrace**

Located in the residential area between Tres Torres and Bonanova, in a quiet street but surrounded by shops and well connected with public transport we find this beautiful corner penthouse in a recently renovated classic building. There is a living-dining room with open kitchen fully equipped, a terrace of 70 sqm with views and teak floors, with a chill-out area and a dining area. There is a master bedroom with bathroom, fitted wardrobes and a terrace, another room currently fitted as an office and a single bedroom that share a bathroom. Building with elevator, parquet floors, air conditioning and heating. Fully furnished with great taste, electric blinds and awnings.