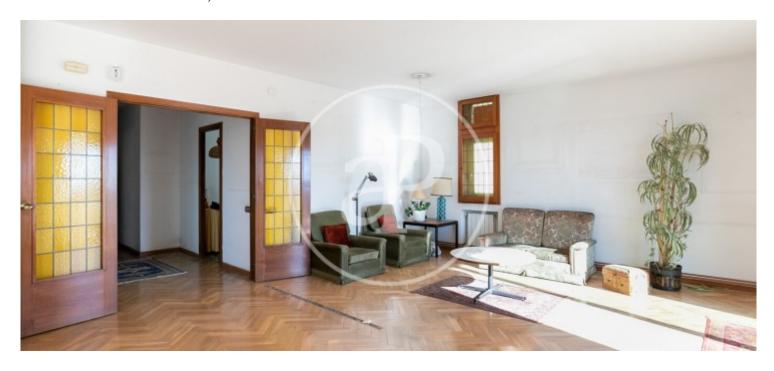

## **Features**

- ✓ Views ✓ Heating
- ✓ Boxroom
  ✓ Terrace
- ✓ Backyard ✓ Lift
- Baokyara
- ✓ Security
   ✓ Concierge
- Has parking

Price

1,350,000 €

Surface Bedrooms Bathrooms  $200 \text{ m}^2$  6

Apartment to renovate, three winds and totally exterior, with spectacular views from the living room thanks to its height.

Upon entering we find a large hall, from where we access the two parts of the floor. In the day area we have a large living room that occupies the entire facade of the building, as well as one of the terraces. The orientation is very good, sunny all year round, with unobstructed views of the sea. The kitchen is spacious and exterior, laundry room and maid's room with bathroom. In the sleeping area there are five double bedrooms, three of which are en suite. A bathroom to service two bedrooms. Two of them share a terrace with