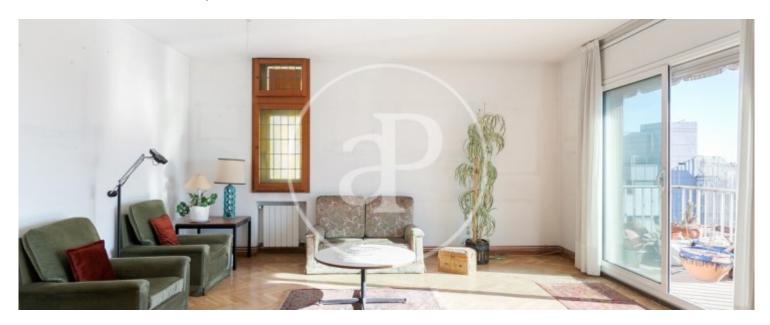

## **Features**

- ✓ Views ✓ Heating
- ✓ Boxroom
  ✓ Terrace
- ✓ Backyard ✓ Lift
- Baokyara
- ✓ Security
   ✓ Concierge
- Has parking

Price

1,350,000 €

Surface Bedrooms Bathrooms  $200 \text{ m}^2$  6

Apartment to renovate, three winds and totally exterior, with spectacular views from the living room thanks to its height.

Upon entering we find a large hall, from where we access the two parts of the floor. In the day area we have a large living room that occupies the entire facade of the building, as well as one of the terraces. The orientation is very good, sunny all year round, with unobstructed views of the sea. The kitchen is spacious and exterior, laundry room and maid's room with bathroom. In the sleeping area there are five double bedrooms, three of which are en suite. A bathroom to service two bedrooms. Two of them share a terrace with