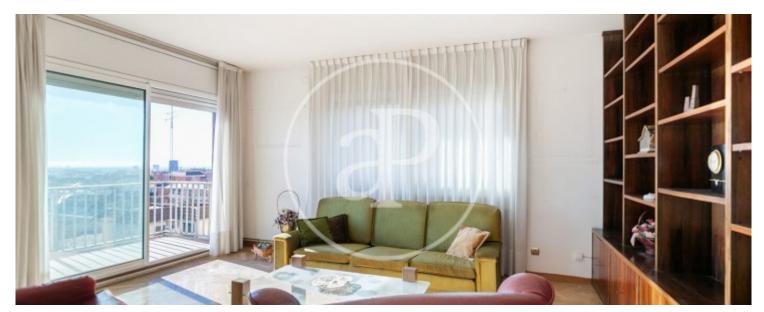

## **Features**

- ✓ Views ✓ Heating
- ✓ Boxroom
  ✓ Terrace
- ✓ Backyard ✓ Lift
- Baokyara
- ✓ Security
   ✓ Concierge
- Has parking

Price

1,350,000 €

Surface Bedrooms Bathrooms  $200 \text{ m}^2$  6

Apartment to renovate, three winds and totally exterior, with spectacular views from the living room thanks to its height.

Upon entering we find a large hall, from where we access the two parts of the floor. In the day area we have a large living room that occupies the entire facade of the building, as well as one of the terraces. The orientation is very good, sunny all year round, with unobstructed views of the sea. The kitchen is spacious and exterior, laundry room and maid's room with bathroom. In the sleeping area there are five double bedrooms, three of which are en suite. A bathroom to service two bedrooms. Two of them share a terrace with