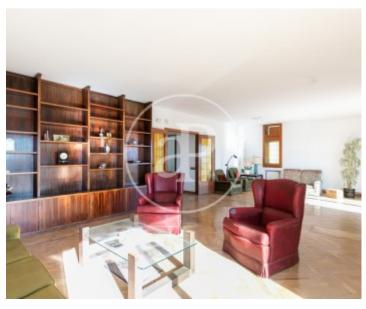

Upon entering we find a large hall, from where we access the two parts of the floor. In the day area we have a large living room that occupies the entire facade of the building, as well as one of the terraces. The orientation is very good, sunny all year round, with unobstructed views of the sea. The kitchen is spacious and exterior, laundry room and maid's room with bathroom. In the sleeping area there are five double bedrooms, three of which are en suite. A bathroom to service two bedrooms. Two of them share a terrace with