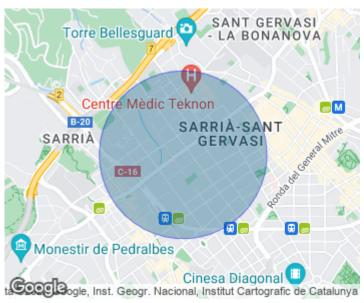

ss the two parts of the floor. In the day area we have a large living room that occupies the entire facade of the building, as well as one of the terraces. The orientation is very good, sunny all year round, with unobstructed views of the sea. The kitchen is spacious and exterior, laundry room and maid's room with bathroom. In the sleeping area there are five double bedrooms, three of which are en suite. A bathroom to service two bedrooms. Two of them share a terrace with

midday / afternoon sun. All are exterior with fitted closets. The property is completed with two large parking spaces. The building has a concierge. Do not hesitate to call us if you are interested and see it!

Contact us,

we will be happy to assist you, to offer you more details and information.



REF. VB2301041













REF. VB2301041













REF. VB2301041











REF. VB2301041







The information about any property is not binding to any offer or contract. Any verbal or written declaration made by aProperties with regards to the value or condition of the property should not be considered accurate or factual. The pictures make reference to some parts of the property at the times that they were taken. The areas, dimensions and distances that are given are approximate and should be checked by the client. The images are computer generated and are just an approximate indication of the real appearance of the property; these may change at any time. The information with regards to the property may also change at any time.