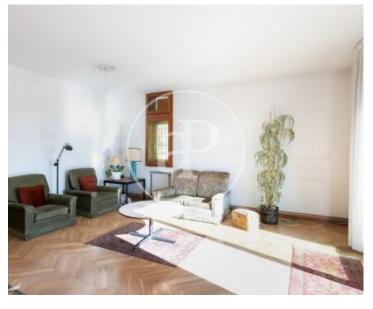

## **Features**

- ✓ Views ✓ Heating
- ✓ Boxroom
  ✓ Terrace
- ✓ Backyard ✓ Lift
- Baokyara
- ✓ Security
   ✓ Concierge
- Has parking

Price

1,350,000 €

Surface Bedrooms Bathrooms  $200 \text{ m}^2$  6

Apartment to renovate, three winds and totally exterior, with spectacular views from the living room thanks to its height.

Upon entering we find a large hall, from where we access the two parts of the floor. In the day area we have a large living room that occupies the entire facade of the building, as well as one of the terraces. The orientation is very good, sunny all year round, with unobstructed views of the sea. The kitchen is spacious and exterior, laundry room and maid's room with bathroom. In the sleeping area there are five double bedrooms, three of which are en suite. A bathroom to service two bedrooms. Two of them share a terrace with