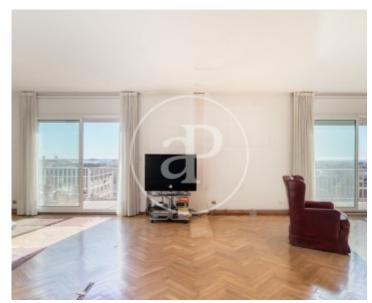

## **Features**

- ✓ Views ✓ Heating
- ✓ Boxroom
  ✓ Terrace
- ✓ Backyard ✓ Lift
- Baokyara
- ✓ Security
   ✓ Concierge
- Has parking

Price

1,350,000 €

Surface Bedrooms Bathrooms  $200 \text{ m}^2$  6

Apartment to renovate, three winds and totally exterior, with spectacular views from the living room thanks to its height.

Upon entering we find a large hall, from where we access the two parts of the floor. In the day area we have a large living room that occupies the entire facade of the building, as well as one of the terraces. The orientation is very good, sunny all year round, with unobstructed views of the sea. The kitchen is spacious and exterior, laundry room and maid's room with bathroom. In the sleeping area there are five double bedrooms, three of which are en suite. A bathroom to service two bedrooms. Two of them share a terrace with