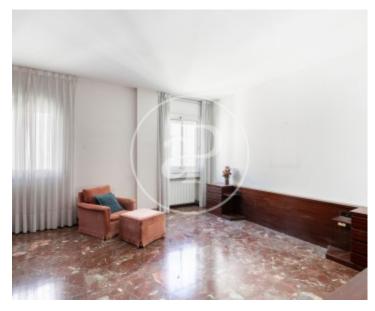

## **Features**

- ✓ Views ✓ Heating
- ✓ Boxroom
  ✓ Terrace
- ✓ Backyard ✓ Lift
- Baokyara
- ✓ Security
   ✓ Concierge
- Has parking

Price

1,350,000 €

Surface Bedrooms Bathrooms  $200 \text{ m}^2$  6

Apartment to renovate, three winds and totally exterior, with spectacular views from the living room thanks to its height.

Upon entering we find a large hall, from where we access the two parts of the floor. In the day area we have a large living room that occupies the entire facade of the building, as well as one of the terraces. The orientation is very good, sunny all year round, with unobstructed views of the sea. The kitchen is spacious and exterior, laundry room and maid's room with bathroom. In the sleeping area there are five double bedrooms, three of which are en suite. A bathroom to service two bedrooms. Two of them share a terrace with