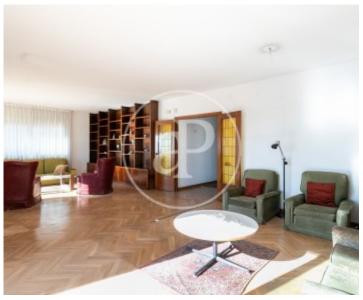

## **Features**

- ✓ Views ✓ Heating
- ✓ Boxroom
  ✓ Terrace
- ✓ Backyard ✓ Lift
- Baokyara
- ✓ Security
   ✓ Concierge
- Has parking

Price

1,350,000 €

Surface Bedrooms Bathrooms  $200 \text{ m}^2$  6

Apartment to renovate, three winds and totally exterior, with spectacular views from the living room thanks to its height.

Upon entering we find a large hall, from where we access the two parts of the floor. In the day area we have a large living room that occupies the entire facade of the building, as well as one of the terraces. The orientation is very good, sunny all year round, with unobstructed views of the sea. The kitchen is spacious and exterior, laundry room and maid's room with bathroom. In the sleeping area there are five double bedrooms, three of which are en suite. A bathroom to service two bedrooms. Two of them share a terrace with