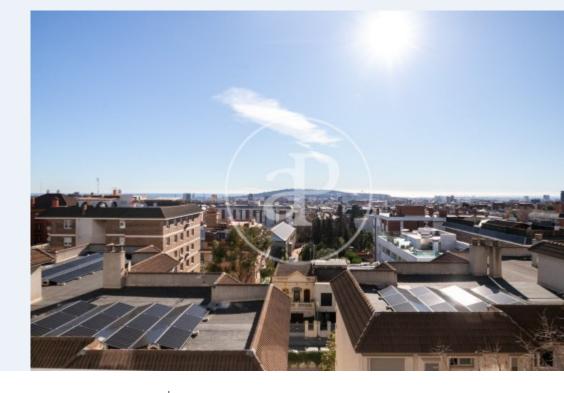

## **Features**

- ✓ Views ✓ Heating
- ✓ Boxroom
  ✓ Terrace
- ✓ Backyard ✓ Lift
- Baokyara
- ✓ Security
   ✓ Concierge
- Has parking

Price

1,350,000 €

Surface Bedrooms Bathrooms  $200 \text{ m}^2$  6

Apartment to renovate, three winds and totally exterior, with spectacular views from the living room thanks to its height.

Upon entering we find a large hall, from where we access the two parts of the floor. In the day area we have a large living room that occupies the entire facade of the building, as well as one of the terraces. The orientation is very good, sunny all year round, with unobstructed views of the sea. The kitchen is spacious and exterior, laundry room and maid's room with bathroom. In the sleeping area there are five double bedrooms, three of which are en suite. A bathroom to service two bedrooms. Two of them share a terrace with