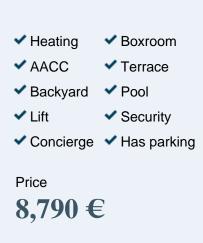

# **Apartment for rent with swimming pool in Sant Gervasi-La Bonanova.**

In the upscale area of Barcelona, Sant Gervasi-La Bonanova, this property is located for rent in an exclusive urbanization with over 17,000 m2 of landscaped gardens, swimming pools, sports facilities, paddle tennis courts, and a children's area. Facing southwest and perfectly located at the entrances and exits of Barcelona, and with a distance to Barcelona airport of only 15 km. The property features, in the daytime area, a spacious and bright living-dining room with access to a large terrace perfectly oriented and very enjoyable. An office kitchen equipped with Siemens brand appliances and laundry area. In this same area, there is a guest toilet. The nighttime area consists of five bedrooms; a master suite with a dressing area provided with fitted wardrobes and a complete bathroom with a bathtub and shower area. There is also a suite with a dressing area and a complete bathroom with a shower, both suites have direct access to the terrace. The other two exterior double bedrooms with direct access to the terrace and share a complete bathroom with a bathtub. The property has four parking spaces and a large storage room and wine cellar. The building has permanent concierge service and 24-hour surveillance with a video surveillance camera system throughout the residential complex. The property has home automation-solar installation and excellent quality and design finishes. Daikin brand ducted air...