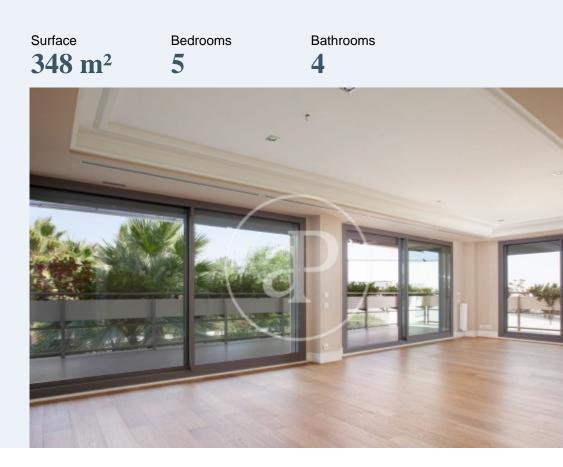

# **Apartment for rent with swimming pool in Sant Gervasi-La Bonanova.**

In the upscale area of Barcelona, Sant Gervasi-La Bonanova, this property is located for rent in an exclusive urbanization with over 17,000 m2 of landscaped gardens, swimming pools, sports facilities, paddle tennis courts, and a children's area. Facing southwest and perfectly located at the entrances and exits of Barcelona, and with a distance to Barcelona airport of only 15 km. The property features, in the daytime area, a spacious and bright living-dining room with access to a large terrace perfectly oriented and very enjoyable. An office kitchen equipped with Siemens brand appliances and laundry area. In this same area, there is a guest toilet. The nighttime area consists of five bedrooms; a master suite with a dressing area provided with fitted wardrobes and a complete bathroom with a bathtub and shower area. There is also a suite with a dressing area and a complete bathroom with a shower, both suites have direct access to the terrace. The other two exterior double bedrooms with direct access to the terrace and share a complete bathroom with a bathtub. The property has four parking spaces and a large storage room and wine cellar. The building has permanent concierge service and 24-hour surveillance with a video surveillance camera system throughout the residential complex. The property has home automation-solar installation and excellent quality and design finishes. Daikin brand ducted air...