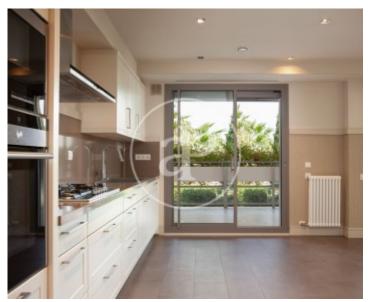

# **Apartment for rent with swimming pool in Sant Gervasi-La Bonanova.**

In the upscale area of Barcelona, Sant Gervasi-La Bonanova, this property is located for rent in an exclusive urbanization with over 17,000 m2 of landscaped gardens, swimming pools, sports facilities, paddle tennis courts, and a children's area. Facing southwest and perfectly located at the entrances and exits of Barcelona, and with a distance to Barcelona airport of only 15 km. The property features, in the daytime area, a spacious and bright living-dining room with access to a large terrace perfectly oriented and very enjoyable. An office kitchen equipped with Siemens brand appliances and laundry area. In this same area, there is a guest toilet. The nighttime area consists of five bedrooms; a master suite with a dressing area provided with fitted wardrobes and a complete bathroom with a bathtub and shower area. There is also a suite with a dressing area and a complete bathroom with a shower, both suites have direct access to the terrace. The other two exterior double bedrooms with direct access to the terrace and share a complete bathroom with a bathtub. The property has four parking spaces and a large storage room and wine cellar. The building has permanent concierge service and 24-hour surveillance with a video surveillance camera system throughout the residential complex. The property has home automation-solar installation and excellent quality and design finishes. Daikin brand ducted air...