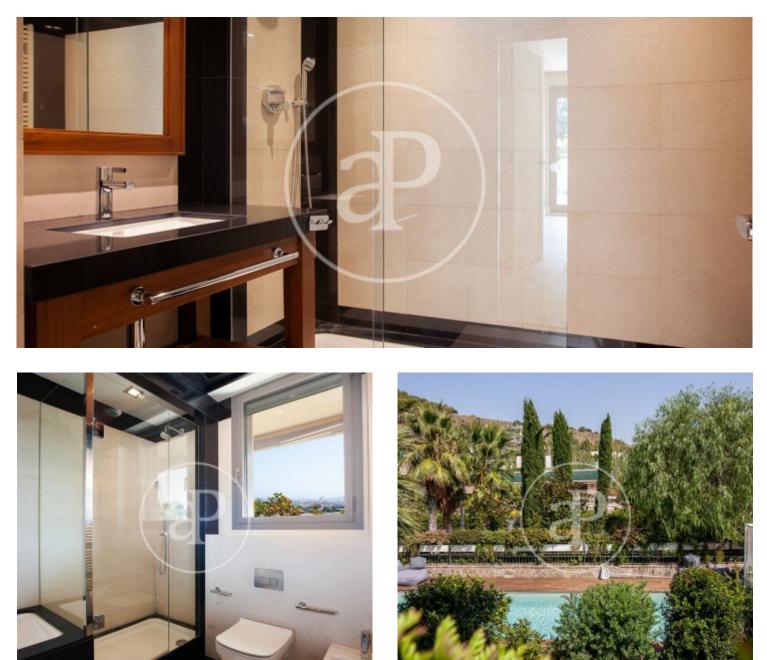

# **Apartment for rent with swimming pool in Sant Gervasi-La Bonanova.**

In the upscale area of Barcelona, Sant Gervasi-La Bonanova, this property is located for rent in an exclusive urbanization with over 17,000 m2 of landscaped gardens, swimming pools, sports facilities, paddle tennis courts, and a children's area. Facing southwest and perfectly located at the entrances and exits of Barcelona, and with a distance to Barcelona airport of only 15 km. The property features, in the daytime area, a spacious and bright living-dining room with access to a large terrace perfectly oriented and very enjoyable. An office kitchen equipped with Siemens brand appliances and laundry area. In this same area, there is a guest toilet. The nighttime area consists of five bedrooms; a master suite with a dressing area provided with fitted wardrobes and a complete bathroom with a bathtub and shower area. There is also a suite with a dressing area and a complete bathroom with a shower, both suites have direct access to the terrace. The other two exterior double bedrooms with direct access to the terrace and share a complete bathroom with a bathtub. The property has four parking spaces and a large storage room and wine cellar. The building has permanent concierge service and 24-hour surveillance with a video surveillance camera system throughout the residential complex. The property has home automation-solar installation and excellent quality and design finishes. Daikin brand ducted air...