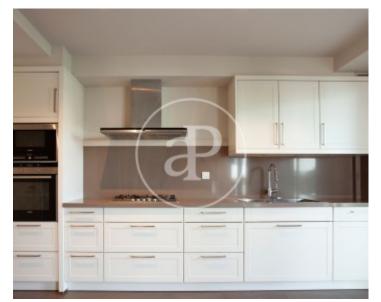

# **Apartment for rent with swimming pool in Sant Gervasi-La Bonanova.**

In the upscale area of Barcelona, Sant Gervasi-La Bonanova, this property is located for rent in an exclusive urbanization with over 17,000 m2 of landscaped gardens, swimming pools, sports facilities, paddle tennis courts, and a children's area. Facing southwest and perfectly located at the entrances and exits of Barcelona, and with a distance to Barcelona airport of only 15 km. The property features, in the daytime area, a spacious and bright living-dining room with access to a large terrace perfectly oriented and very enjoyable. An office kitchen equipped with Siemens brand appliances and laundry area. In this same area, there is a guest toilet. The nighttime area consists of five bedrooms; a master suite with a dressing area provided with fitted wardrobes and a complete bathroom with a bathtub and shower area. There is also a suite with a dressing area and a complete bathroom with a shower, both suites have direct access to the terrace. The other two exterior double bedrooms with direct access to the terrace and share a complete bathroom with a bathtub. The property has four parking spaces and a large storage room and wine cellar. The building has permanent concierge service and 24-hour surveillance with a video surveillance camera system throughout the residential complex. The property has home automation-solar installation and excellent quality and design finishes. Daikin brand ducted air...