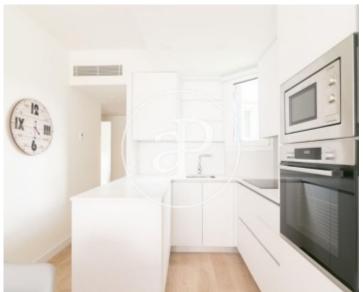

Located in the district of Sant Gervasi-La Bonanova, a step away from the Bonanova Square, very well connected with the entrances and exits of Barcelona through the Ronda de Dalt and with all means of urban transport at your reach, close to shops, services and schools we find the house of approximately 50sqm. The house is fully furnished and renovated with top quality materials. It consists of a bright and sunny living room, a kitchen equipped with all appliances, an exterior double room with wardrobes, a single room and a bathroom. The house has heating, air conditioning and parquet floors. There is a concierge service, available immediately.