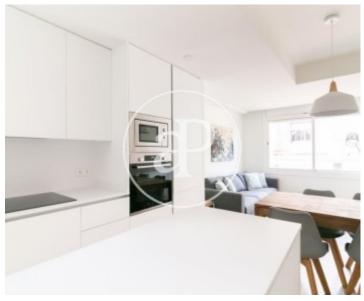

Located in the district of Sant Gervasi-La Bonanova, a step away from the Bonanova Square, very well connected with the entrances and exits of Barcelona through the Ronda de Dalt and with all means of urban transport at your reach, close to shops, services and schools we find the house of approximately 50sqm. The house is fully furnished and renovated with top quality materials. It consists of a bright and sunny living room, a kitchen equipped with all appliances, an exterior double room with wardrobes, a single room and a bathroom. The house has heating, air conditioning and parquet floors. There is a concierge service, available immediately.