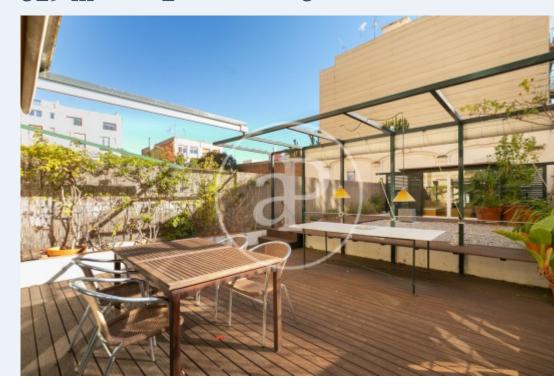

#### **Features**

- Views
- Heating
- ✓ Boxroom ✓ AACC
- ✓ Terrace
- Backyard
- Lift
- Concierge

Price

1,295,000 €

Surface **Bedrooms Bathrooms**  $329 \text{ m}^2$ 

This fabulous and unique property is located in one of the most exclusive areas of the city centre, surrounded by excellent shops, services and restaurants, just a few metres from the streets of Via Augusta and Balmes. is an exceptional and unique piece due to its interior design, the conception of the space, and an incredible garden terrace of more than 100m2. The property is located in a fabulous regal building with lift and concierge and has 192 m2, plus 130 m2 of garden terrace, all with a very practical and original distribution. The entrance hall, located in the centre of the property, perfectly distributes the different spaces. On the one hand, in the day area, there is a large living room with three areas: dining room, living room and office, with access to

the jewel of the house: the large garden terrace. Also in the day area is the kitchen, with a beautiful central island and fully equipped with Gaggenau appliances. Finally, a storage/service room completes this area, together with a guest toilet. In the night area are the two bedroom suites. With the current layout, a third double bedroom could easily be added. The master suite has a dressing room with access to the suite, a large wooden and marble bathroom with bathtub and shower and a beautifully decorated double bedroom. The second suite is a comfortable...