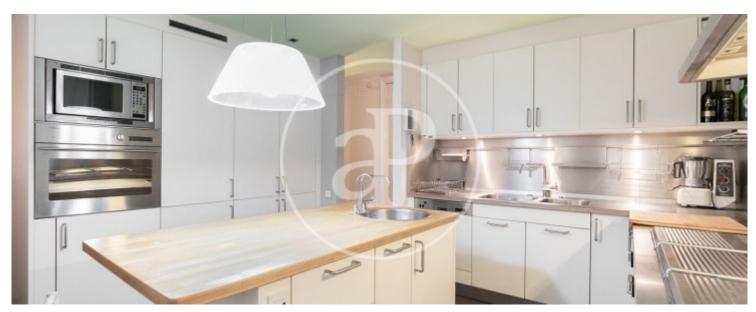

the jewel of the house: the large garden terrace. Also in the day area is the kitchen, with a beautiful central island and fully equipped with Gaggenau appliances. Finally, a storage/service room completes this area, together with a guest toilet. In the night area are the two bedroom suites. With the current layout, a third double bedroom could easily be added. The master suite has a dressing room with access to the suite, a large wooden and marble bathroom with bathtub and shower and a beautifully decorated double bedroom. The second suite is a comfortable...