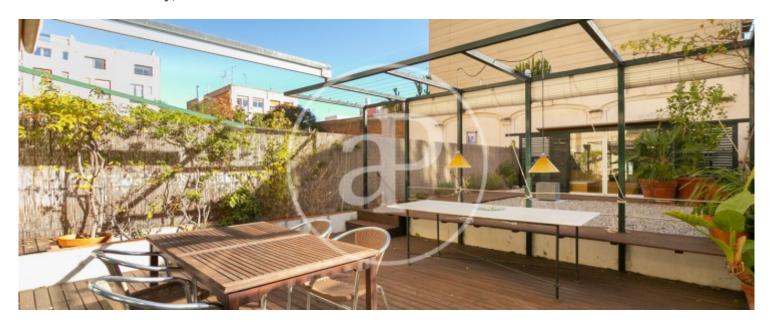

#### **Features**

- Views
- Heating
- ✓ Boxroom ✓ AACC
- ✓ Terrace
- Backyard
- Lift
- Concierge

Price

1,295,000 €

Surface **Bedrooms Bathrooms**  $329 \text{ m}^2$ 

This fabulous and unique property is located in one of the most exclusive areas of the city centre, surrounded by excellent shops, services and restaurants, just a few metres from the streets of Via Augusta and Balmes. is an exceptional and unique piece due to its interior design, the conception of the space, and an incredible garden terrace of more than 100m2. The property is located in a fabulous regal building with lift and concierge and has 192 m2, plus 130 m2 of garden terrace, all with a very practical and original distribution. The entrance hall, located in the centre of the property, perfectly distributes the different spaces. On the one hand, in the day area, there is a large living room with three areas: dining room, living room and office, with access to

the jewel of the house: the large garden terrace. Also in the day area is the kitchen, with a beautiful central island and fully equipped with Gaggenau appliances. Finally, a storage/service room completes this area, together with a guest toilet. In the night area are the two bedroom suites. With the current layout, a third double bedroom could easily be added. The master suite has a dressing room with access to the suite, a large wooden and marble bathroom with bathtub and shower and a beautifully decorated double bedroom. The second suite is a comfortable...