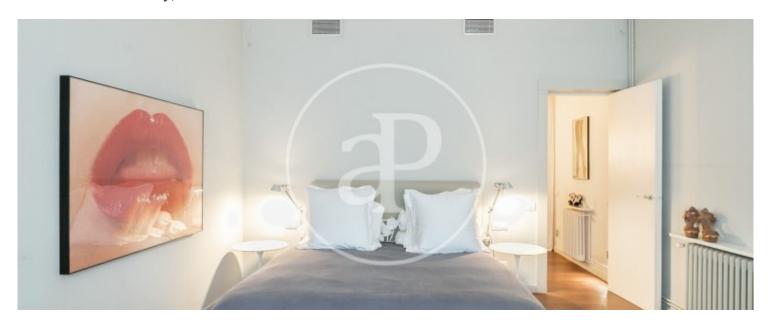

the jewel of the house: the large garden terrace. Also in the day area is the kitchen, with a beautiful central island and fully equipped with Gaggenau appliances. Finally, a storage/service room completes this area, together with a guest toilet. In the night area are the two bedroom suites. With the current layout, a third double bedroom could easily be added. The master suite has a dressing room with access to the suite, a large wooden and marble bathroom with bathtub and shower and a beautifully decorated double bedroom. The second suite is a comfortable...