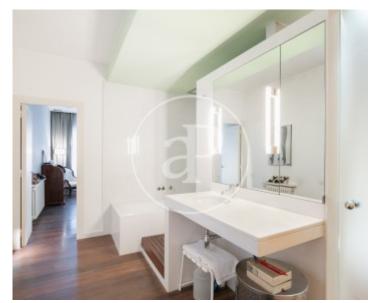

the jewel of the house: the large garden terrace. Also in the day area is the kitchen, with a beautiful central island and fully equipped with Gaggenau appliances. Finally, a storage/service room completes this area, together with a guest toilet. In the night area are the two bedroom suites. With the current layout, a third double bedroom could easily be added. The master suite has a dressing room with access to the suite, a large wooden and marble bathroom with bathtub and shower and a beautifully decorated double bedroom. The second suite is a comfortable...