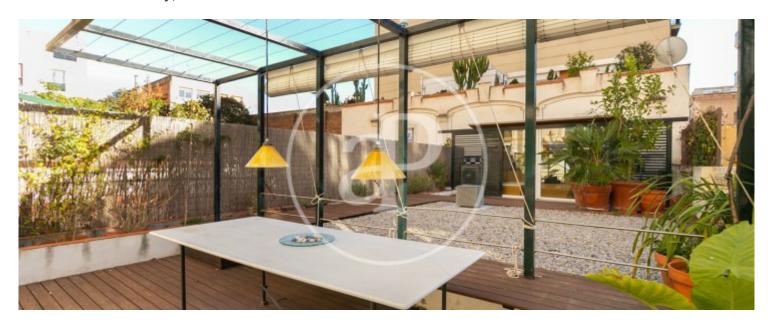

#### **Features**

- Views
- Heating
- ✓ Boxroom ✓ AACC
- ✓ Terrace
- Backyard
- Lift
- Concierge

Price

1,295,000 €

Surface **Bedrooms Bathrooms**  $329 \text{ m}^2$ 

This fabulous and unique property is located in one of the most exclusive areas of the city centre, surrounded by excellent shops, services and restaurants, just a few metres from the streets of Via Augusta and Balmes. is an exceptional and unique piece due to its interior design, the conception of the space, and an incredible garden terrace of more than 100m2. The property is located in a fabulous regal building with lift and concierge and has 192 m2, plus 130 m2 of garden terrace, all with a very practical and original distribution. The entrance hall, located in the centre of the property, perfectly distributes the different spaces. On the one hand, in the day area, there is a large living room with three areas: dining room, living room and office, with access to

the jewel of the house: the large garden terrace. Also in the day area is the kitchen, with a beautiful central island and fully equipped with Gaggenau appliances. Finally, a storage/service room completes this area, together with a guest toilet. In the night area are the two bedroom suites. With the current layout, a third double bedroom could easily be added. The master suite has a dressing room with access to the suite, a large wooden and marble bathroom with bathtub and shower and a beautifully decorated double bedroom. The second suite is a comfortable...