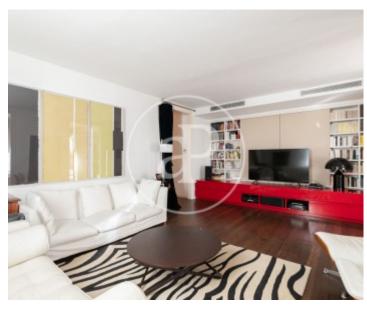

#### **Features**

- Views
- Heating
- ✓ Boxroom ✓ AACC
- ✓ Terrace
- Backyard
- Lift
- Concierge

Price

1,295,000 €

Surface **Bedrooms Bathrooms**  $329 \text{ m}^2$ 

This fabulous and unique property is located in one of the most exclusive areas of the city centre, surrounded by excellent shops, services and restaurants, just a few metres from the streets of Via Augusta and Balmes. is an exceptional and unique piece due to its interior design, the conception of the space, and an incredible garden terrace of more than 100m2. The property is located in a fabulous regal building with lift and concierge and has 192 m2, plus 130 m2 of garden terrace, all with a very practical and original distribution. The entrance hall, located in the centre of the property, perfectly distributes the different spaces. On the one hand, in the day area, there is a large living room with three areas: dining room, living room and office, with access to

the jewel of the house: the large garden terrace. Also in the day area is the kitchen, with a beautiful central island and fully equipped with Gaggenau appliances. Finally, a storage/service room completes this area, together with a guest toilet. In the night area are the two bedroom suites. With the current layout, a third double bedroom could easily be added. The master suite has a dressing room with access to the suite, a large wooden and marble bathroom with bathtub and shower and a beautifully decorated double bedroom. The second suite is a comfortable...