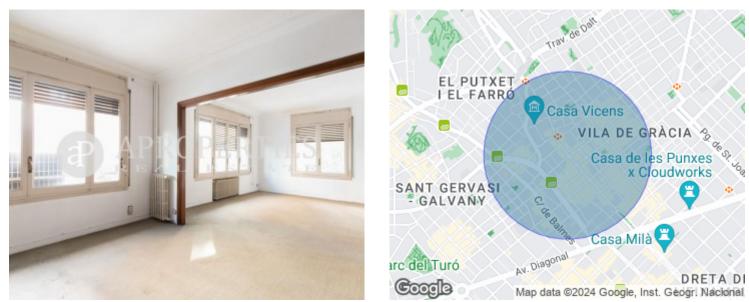

It is a unique piece for its characteristics and location. It is located a few meters from Rambla de Catalunya and Passeig de Gràcia, surrounded by prestigious shops and very well connected. It is an elegant, bright apartment with high ceilings and a large space. In the day area we find a bright and spacious living room divided into three rooms overlooking the street, one with fireplace, kitchen with pantry, utility room, an iron room and a service room with bathroom . The night area consists of four double rooms all exterior, one en suite and two bathrooms. The main room has access to a nice terrace of 40sqm. The property has concierge service, two elevators and a storage room in the basement of the same estate of about 5sqm. Exceptional opportunity to acquire this elegant apartment in one of the most important avenues of the city in an elegant estate with a lot of presence.