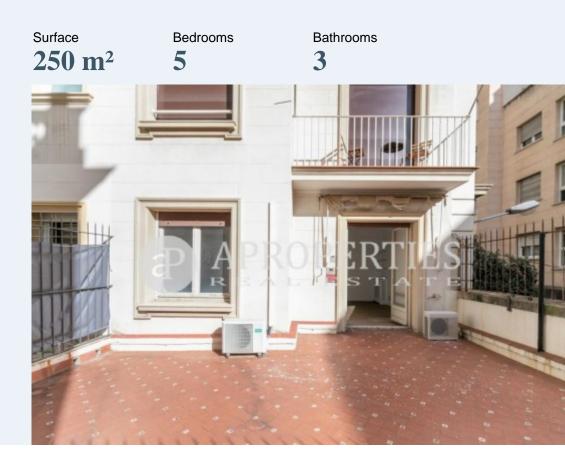

# **Stately apartment with a large terrace for sale in Galvany**

Price 990,000 €

Located a few meters from Avinguda Diagonal, one of the most noble areas of Barcelona and in a royal corner estate, we find this exclusive property of 250sqm plus 40sqm of terrace.

It is a unique piece for its characteristics and location. It is located a few meters from Rambla de Catalunya and Passeig de Gràcia, surrounded by prestigious shops and very well connected. It is an elegant, bright apartment with high ceilings and a large space. In the day area we find a bright and spacious living room divided into three rooms overlooking the street, one with fireplace, kitchen with pantry, utility room, an iron room and a service room with bathroom . The night area consists of four double rooms all exterior, one en suite and two bathrooms. The main room has access to a nice terrace of 40sqm. The property has concierge service, two elevators and a storage room in the basement of the same estate of about 5sqm. Exceptional opportunity to acquire this elegant apartment in one of the most important avenues of the city in an elegant estate with a lot of presence.