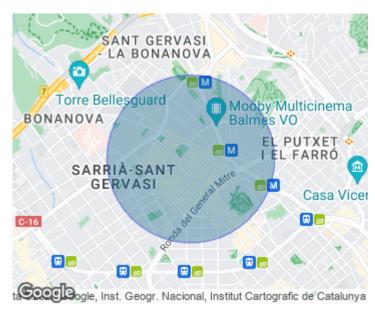

REF. VB2210004



# Penthouse for sale with Terrace in Sant Gervasi - Galvany (Barcelona)

### **Features**

✓ Views ✓ Heating

✓ Terrace ✓ Lift

Price

220,000 €

 $\begin{array}{cccc} \text{Surface} & \text{Bedroom} & \text{Bathroom} \\ \textbf{27} & \textbf{m}^2 & \textbf{1} & \textbf{1} \end{array}$ 



## Contact us,

we will be happy to assist you, to offer you more details and information.



REF. VB2210004













REF. VB2210004













REF. VB2210004











REF. VB2210004







The information about any property is not binding to any offer or contract. Any verbal or written declaration made by aProperties with regards to the value or condition of the property should not be considered accurate or factual. The pictures make reference to some parts of the property at the times that they were taken. The areas, dimensions and distances that are given are approximate and should be checked by the client. The images are computer generated and are just an approximate indication of the real appearance of the property; these may change at any time. The information with regards to the property may also change at any time.