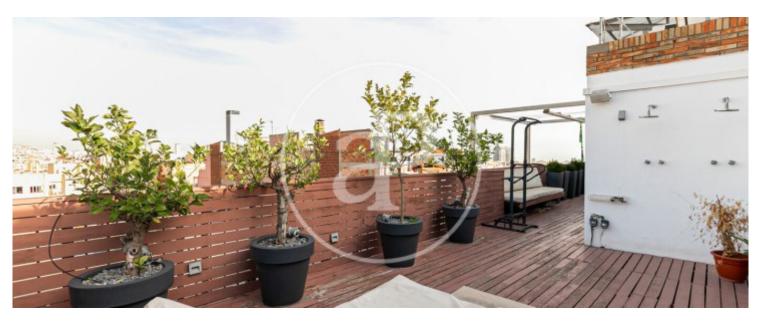

# Penthouse for sale with large terrace in Sant Gervasi Galvany

This wonderful apartment of 179m2 built and 84m2 on two terraces, facing southeast, has four bedrooms, three bathrooms and a large terrace that is very enjoyable from three winds, in a highly sought-after central location. We access through a hall with integrated wardrobes, the bright living room that merges into the same environment and connects to a large terrace with spectacular views. This magnificent space offers a shower and barbecue area, ideal for enjoying outdoor meals with family or friends. The kitchen is fully equipped and runs on gas. The day area stands out for its spaciousness and luminosity, with the living room and kitchen forming a cozy and functional space. The 20m2 terrace with two winds offers a unique panoramic view of the sea and the city, creating a perfect environment for entertainment and relaxation. In the night area, we find four well-distributed bedrooms. The master suite impresses with its views of Tibidabo, private bathroom, dressing room and a versatile area that can be adapted as a gym or office. In addition, a double junior suite includes a private bathroom and access to the second terrace of 64m2, while two single and interior bedrooms benefit from natural light, thanks to their height. An additional bathroom to share in the hallway, and its built-in wardrobes offer efficient storage throughout the home. The quality...