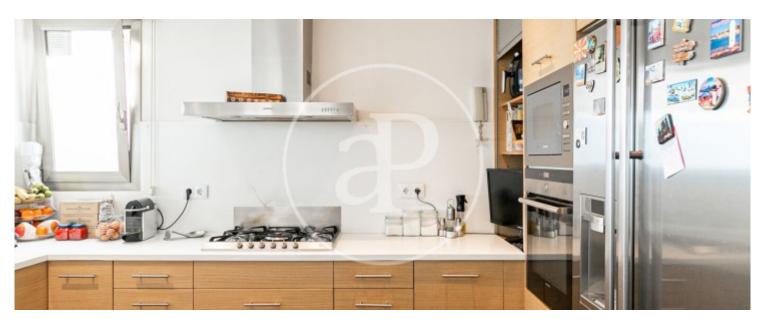

# Penthouse for sale with large terrace in Sant Gervasi Galvany

This wonderful apartment of 179m2 built and 84m2 on two terraces, facing southeast, has four bedrooms, three bathrooms and a large terrace that is very enjoyable from three winds, in a highly sought-after central location. We access through a hall with integrated wardrobes, the bright living room that merges into the same environment and connects to a large terrace with spectacular views. This magnificent space offers a shower and barbecue area, ideal for enjoying outdoor meals with family or friends. The kitchen is fully equipped and runs on gas. The day area stands out for its spaciousness and luminosity, with the living room and kitchen forming a cozy and functional space. The 20m2 terrace with two winds offers a unique panoramic view of the sea and the city, creating a perfect environment for entertainment and relaxation. In the night area, we find four well-distributed bedrooms. The master suite impresses with its views of Tibidabo, private bathroom, dressing room and a versatile area that can be adapted as a gym or office. In addition, a double junior suite includes a private bathroom and access to the second terrace of 64m2, while two single and interior bedrooms benefit from natural light, thanks to their height. An additional bathroom to share in the hallway, and its built-in wardrobes offer efficient storage throughout the home. The quality...