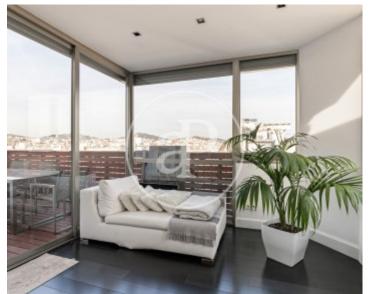

# Penthouse for sale with large terrace in Sant Gervasi Galvany

This wonderful apartment of 179m2 built and 84m2 on two terraces, facing southeast, has four bedrooms, three bathrooms and a large terrace that is very enjoyable from three winds, in a highly sought-after central location. We access through a hall with integrated wardrobes, the bright living room that merges into the same environment and connects to a large terrace with spectacular views. This magnificent space offers a shower and barbecue area, ideal for enjoying outdoor meals with family or friends. The kitchen is fully equipped and runs on gas. The day area stands out for its spaciousness and luminosity, with the living room and kitchen forming a cozy and functional space. The 20m2 terrace with two winds offers a unique panoramic view of the sea and the city, creating a perfect environment for entertainment and relaxation. In the night area, we find four well-distributed bedrooms. The master suite impresses with its views of Tibidabo, private bathroom, dressing room and a versatile area that can be adapted as a gym or office. In addition, a double junior suite includes a private bathroom and access to the second terrace of 64m2, while two single and interior bedrooms benefit from natural light, thanks to their height. An additional bathroom to share in the hallway, and its built-in wardrobes offer efficient storage throughout the home. The quality...