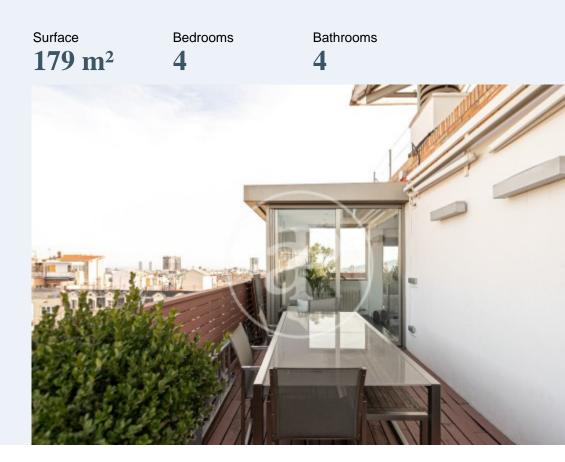

# Penthouse for sale with large terrace in Sant Gervasi Galvany

This wonderful apartment of 179m2 built and 84m2 on two terraces, facing southeast, has four bedrooms, three bathrooms and a large terrace that is very enjoyable from three winds, in a highly sought-after central location. We access through a hall with integrated wardrobes, the bright living room that merges into the same environment and connects to a large terrace with spectacular views. This magnificent space offers a shower and barbecue area, ideal for enjoying outdoor meals with family or friends. The kitchen is fully equipped and runs on gas. The day area stands out for its spaciousness and luminosity, with the living room and kitchen forming a cozy and functional space. The 20m2 terrace with two winds offers a unique panoramic view of the sea and the city, creating a perfect environment for entertainment and relaxation. In the night area, we find four well-distributed bedrooms. The master suite impresses with its views of Tibidabo, private bathroom, dressing room and a versatile area that can be adapted as a gym or office. In addition, a double junior suite includes a private bathroom and access to the second terrace of 64m2, while two single and interior bedrooms benefit from natural light, thanks to their height. An additional bathroom to share in the hallway, and its built-in wardrobes offer efficient storage throughout the home. The quality...