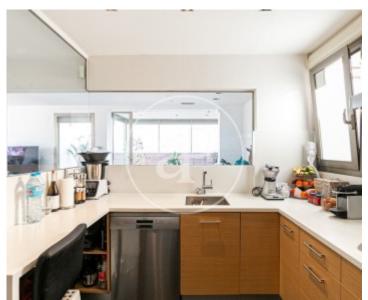

# Penthouse for sale with large terrace in Sant Gervasi Galvany

This wonderful apartment of 179m2 built and 84m2 on two terraces, facing southeast, has four bedrooms, three bathrooms and a large terrace that is very enjoyable from three winds, in a highly sought-after central location. We access through a hall with integrated wardrobes, the bright living room that merges into the same environment and connects to a large terrace with spectacular views. This magnificent space offers a shower and barbecue area, ideal for enjoying outdoor meals with family or friends. The kitchen is fully equipped and runs on gas. The day area stands out for its spaciousness and luminosity, with the living room and kitchen forming a cozy and functional space. The 20m2 terrace with two winds offers a unique panoramic view of the sea and the city, creating a perfect environment for entertainment and relaxation. In the night area, we find four well-distributed bedrooms. The master suite impresses with its views of Tibidabo, private bathroom, dressing room and a versatile area that can be adapted as a gym or office. In addition, a double junior suite includes a private bathroom and access to the second terrace of 64m2, while two single and interior bedrooms benefit from natural light, thanks to their height. An additional bathroom to share in the hallway, and its built-in wardrobes offer efficient storage throughout the home. The quality...