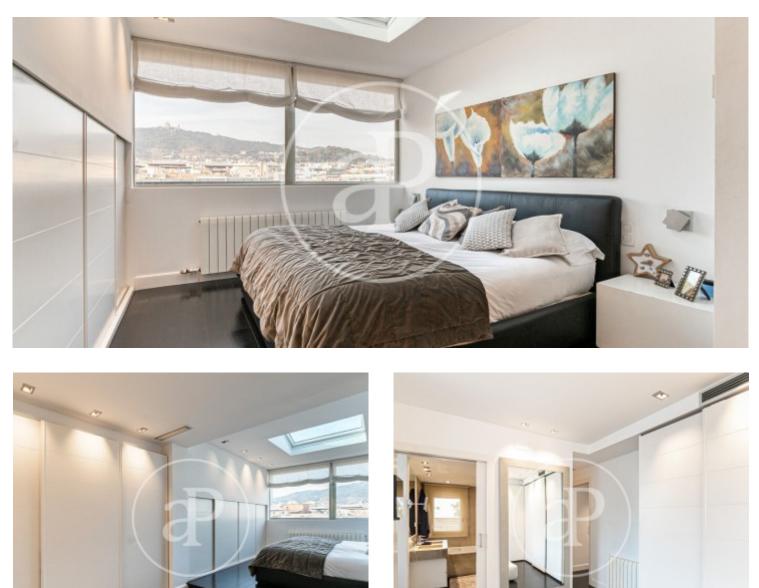

# Penthouse for sale with large terrace in Sant Gervasi Galvany

This wonderful apartment of 179m2 built and 84m2 on two terraces, facing southeast, has four bedrooms, three bathrooms and a large terrace that is very enjoyable from three winds, in a highly sought-after central location. We access through a hall with integrated wardrobes, the bright living room that merges into the same environment and connects to a large terrace with spectacular views. This magnificent space offers a shower and barbecue area, ideal for enjoying outdoor meals with family or friends. The kitchen is fully equipped and runs on gas. The day area stands out for its spaciousness and luminosity, with the living room and kitchen forming a cozy and functional space. The 20m2 terrace with two winds offers a unique panoramic view of the sea and the city, creating a perfect environment for entertainment and relaxation. In the night area, we find four well-distributed bedrooms. The master suite impresses with its views of Tibidabo, private bathroom, dressing room and a versatile area that can be adapted as a gym or office. In addition, a double junior suite includes a private bathroom and access to the second terrace of 64m2, while two single and interior bedrooms benefit from natural light, thanks to their height. An additional bathroom to share in the hallway, and its built-in wardrobes offer efficient storage throughout the home. The quality...