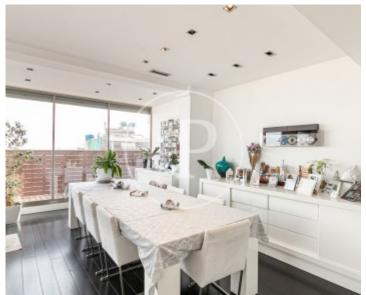

# Penthouse for sale with large terrace in Sant Gervasi Galvany

This wonderful apartment of 179m2 built and 84m2 on two terraces, facing southeast, has four bedrooms, three bathrooms and a large terrace that is very enjoyable from three winds, in a highly sought-after central location. We access through a hall with integrated wardrobes, the bright living room that merges into the same environment and connects to a large terrace with spectacular views. This magnificent space offers a shower and barbecue area, ideal for enjoying outdoor meals with family or friends. The kitchen is fully equipped and runs on gas. The day area stands out for its spaciousness and luminosity, with the living room and kitchen forming a cozy and functional space. The 20m2 terrace with two winds offers a unique panoramic view of the sea and the city, creating a perfect environment for entertainment and relaxation. In the night area, we find four well-distributed bedrooms. The master suite impresses with its views of Tibidabo, private bathroom, dressing room and a versatile area that can be adapted as a gym or office. In addition, a double junior suite includes a private bathroom and access to the second terrace of 64m2, while two single and interior bedrooms benefit from natural light, thanks to their height. An additional bathroom to share in the hallway, and its built-in wardrobes offer efficient storage throughout the home. The quality...