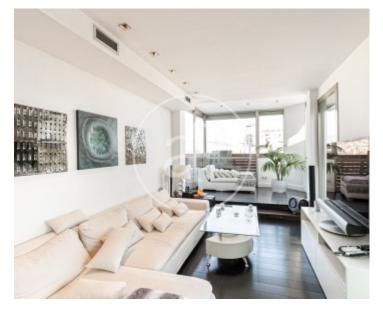

# Penthouse for sale with large terrace in Sant Gervasi Galvany

This wonderful apartment of 179m2 built and 84m2 on two terraces, facing southeast, has four bedrooms, three bathrooms and a large terrace that is very enjoyable from three winds, in a highly sought-after central location. We access through a hall with integrated wardrobes, the bright living room that merges into the same environment and connects to a large terrace with spectacular views. This magnificent space offers a shower and barbecue area, ideal for enjoying outdoor meals with family or friends. The kitchen is fully equipped and runs on gas. The day area stands out for its spaciousness and luminosity, with the living room and kitchen forming a cozy and functional space. The 20m2 terrace with two winds offers a unique panoramic view of the sea and the city, creating a perfect environment for entertainment and relaxation. In the night area, we find four well-distributed bedrooms. The master suite impresses with its views of Tibidabo, private bathroom, dressing room and a versatile area that can be adapted as a gym or office. In addition, a double junior suite includes a private bathroom and access to the second terrace of 64m2, while two single and interior bedrooms benefit from natural light, thanks to their height. An additional bathroom to share in the hallway, and its built-in wardrobes offer efficient storage throughout the home. The quality...