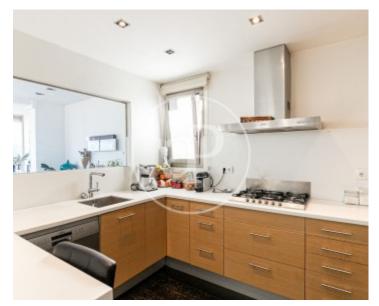

# Penthouse for sale with large terrace in Sant Gervasi Galvany

This wonderful apartment of 179m2 built and 84m2 on two terraces, facing southeast, has four bedrooms, three bathrooms and a large terrace that is very enjoyable from three winds, in a highly sought-after central location. We access through a hall with integrated wardrobes, the bright living room that merges into the same environment and connects to a large terrace with spectacular views. This magnificent space offers a shower and barbecue area, ideal for enjoying outdoor meals with family or friends. The kitchen is fully equipped and runs on gas. The day area stands out for its spaciousness and luminosity, with the living room and kitchen forming a cozy and functional space. The 20m2 terrace with two winds offers a unique panoramic view of the sea and the city, creating a perfect environment for entertainment and relaxation. In the night area, we find four well-distributed bedrooms. The master suite impresses with its views of Tibidabo, private bathroom, dressing room and a versatile area that can be adapted as a gym or office. In addition, a double junior suite includes a private bathroom and access to the second terrace of 64m2, while two single and interior bedrooms benefit from natural light, thanks to their height. An additional bathroom to share in the hallway, and its built-in wardrobes offer efficient storage throughout the home. The quality...