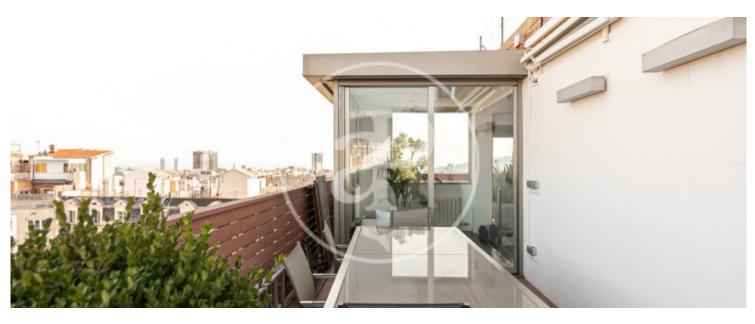

# Penthouse for sale with large terrace in Sant Gervasi Galvany

This wonderful apartment of 179m2 built and 84m2 on two terraces, facing southeast, has four bedrooms, three bathrooms and a large terrace that is very enjoyable from three winds, in a highly sought-after central location. We access through a hall with integrated wardrobes, the bright living room that merges into the same environment and connects to a large terrace with spectacular views. This magnificent space offers a shower and barbecue area, ideal for enjoying outdoor meals with family or friends. The kitchen is fully equipped and runs on gas. The day area stands out for its spaciousness and luminosity, with the living room and kitchen forming a cozy and functional space. The 20m2 terrace with two winds offers a unique panoramic view of the sea and the city, creating a perfect environment for entertainment and relaxation. In the night area, we find four well-distributed bedrooms. The master suite impresses with its views of Tibidabo, private bathroom, dressing room and a versatile area that can be adapted as a gym or office. In addition, a double junior suite includes a private bathroom and access to the second terrace of 64m2, while two single and interior bedrooms benefit from natural light, thanks to their height. An additional bathroom to share in the hallway, and its built-in wardrobes offer efficient storage throughout the home. The quality...