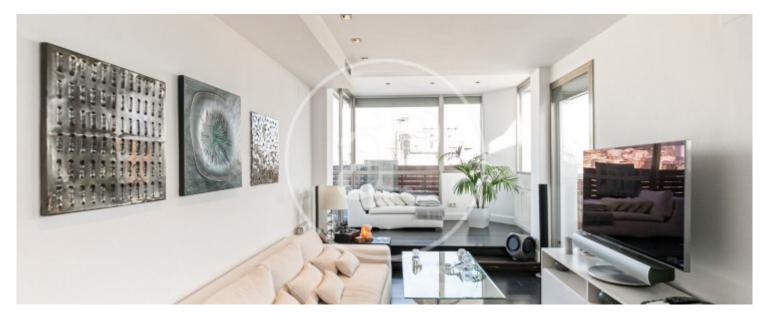

# Penthouse for sale with large terrace in Sant Gervasi Galvany

This wonderful apartment of 179m2 built and 84m2 on two terraces, facing southeast, has four bedrooms, three bathrooms and a large terrace that is very enjoyable from three winds, in a highly sought-after central location. We access through a hall with integrated wardrobes, the bright living room that merges into the same environment and connects to a large terrace with spectacular views. This magnificent space offers a shower and barbecue area, ideal for enjoying outdoor meals with family or friends. The kitchen is fully equipped and runs on gas. The day area stands out for its spaciousness and luminosity, with the living room and kitchen forming a cozy and functional space. The 20m2 terrace with two winds offers a unique panoramic view of the sea and the city, creating a perfect environment for entertainment and relaxation. In the night area, we find four well-distributed bedrooms. The master suite impresses with its views of Tibidabo, private bathroom, dressing room and a versatile area that can be adapted as a gym or office. In addition, a double junior suite includes a private bathroom and access to the second terrace of 64m2, while two single and interior bedrooms benefit from natural light, thanks to their height. An additional bathroom to share in the hallway, and its built-in wardrobes offer efficient storage throughout the home. The quality...