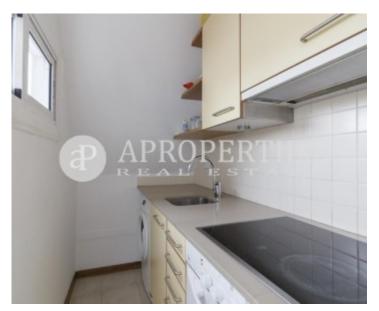

#### **Features**

- Views
- Heating
- ✓ Furnished ✓ AACC
- Terrace
- Lift
- ✓ Concierge

Price

360,000 €

Surface **Bedrooms Bathrooms**  $55 \text{ m}^2$ 

Located a few meters from Avinguda Diagonal, in the prestigious neighborhood of Sant Gervasi-Galvany, surrounded by all kinds of shops and public transportation, we find this functional 55m² attic and 22 m² terraces, that enjoys of a very good orientation. The flat is distributed into two floors, the first one has a very bright living room, a kitchen, both rooms have access to the terrace, and a bathroom. On the upper floor, we find two bedrooms and a bathroom. The main bedroom has access to a nice and private terrace of about 7 sqm. The flat is completely renovated and exists the possibility of renting a parking space in the same building.