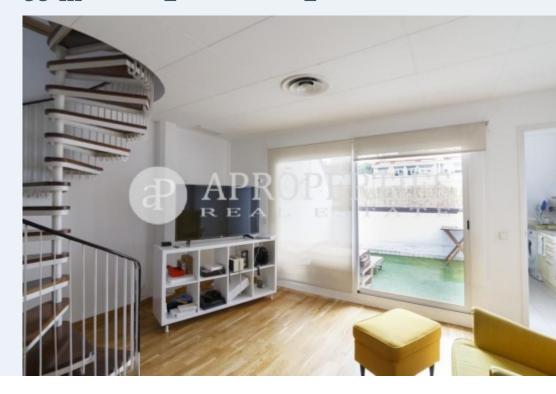

#### **Features**

- Views
- Heating
- ✓ Furnished ✓ AACC
- Terrace
- Lift
- ✓ Concierge

Price

360,000 €

Surface **Bedrooms Bathrooms**  $55 \text{ m}^2$ 

Located a few meters from Avinguda Diagonal, in the prestigious neighborhood of Sant Gervasi-Galvany, surrounded by all kinds of shops and public transportation, we find this functional 55m² attic and 22 m² terraces, that enjoys of a very good orientation. The flat is distributed into two floors, the first one has a very bright living room, a kitchen, both rooms have access to the terrace, and a bathroom. On the upper floor, we find two bedrooms and a bathroom. The main bedroom has access to a nice and private terrace of about 7 sqm. The flat is completely renovated and exists the possibility of renting a parking space in the same building.