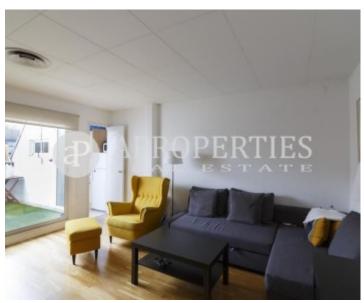

#### **Features**

- Views
- Heating
- ✓ Furnished ✓ AACC
- Terrace
- Lift
- ✓ Concierge

Price

360,000 €

Surface **Bedrooms Bathrooms**  $55 \text{ m}^2$ 

Located a few meters from Avinguda Diagonal, in the prestigious neighborhood of Sant Gervasi-Galvany, surrounded by all kinds of shops and public transportation, we find this functional 55m² attic and 22 m² terraces, that enjoys of a very good orientation. The flat is distributed into two floors, the first one has a very bright living room, a kitchen, both rooms have access to the terrace, and a bathroom. On the upper floor, we find two bedrooms and a bathroom. The main bedroom has access to a nice and private terrace of about 7 sqm. The flat is completely renovated and exists the possibility of renting a parking space in the same building.