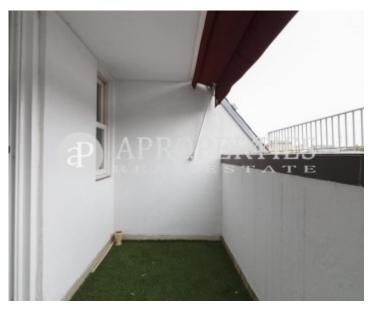

#### **Features**

- Views
- Heating
- ✓ Furnished ✓ AACC
- Terrace
- Lift
- ✓ Concierge

Price

360,000 €

Surface **Bedrooms Bathrooms**  $55 \text{ m}^2$ 

Located a few meters from Avinguda Diagonal, in the prestigious neighborhood of Sant Gervasi-Galvany, surrounded by all kinds of shops and public transportation, we find this functional 55m² attic and 22 m² terraces, that enjoys of a very good orientation. The flat is distributed into two floors, the first one has a very bright living room, a kitchen, both rooms have access to the terrace, and a bathroom. On the upper floor, we find two bedrooms and a bathroom. The main bedroom has access to a nice and private terrace of about 7 sqm. The flat is completely renovated and exists the possibility of renting a parking space in the same building.