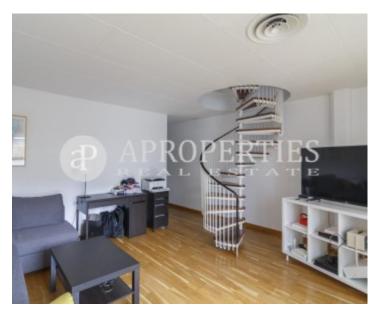

#### **Features**

- Views
- Heating
- ✓ Furnished ✓ AACC
- Terrace
- Lift
- ✓ Concierge

Price

360,000 €

Surface **Bedrooms Bathrooms**  $55 \text{ m}^2$ 

Located a few meters from Avinguda Diagonal, in the prestigious neighborhood of Sant Gervasi-Galvany, surrounded by all kinds of shops and public transportation, we find this functional 55m² attic and 22 m² terraces, that enjoys of a very good orientation. The flat is distributed into two floors, the first one has a very bright living room, a kitchen, both rooms have access to the terrace, and a bathroom. On the upper floor, we find two bedrooms and a bathroom. The main bedroom has access to a nice and private terrace of about 7 sqm. The flat is completely renovated and exists the possibility of renting a parking space in the same building.