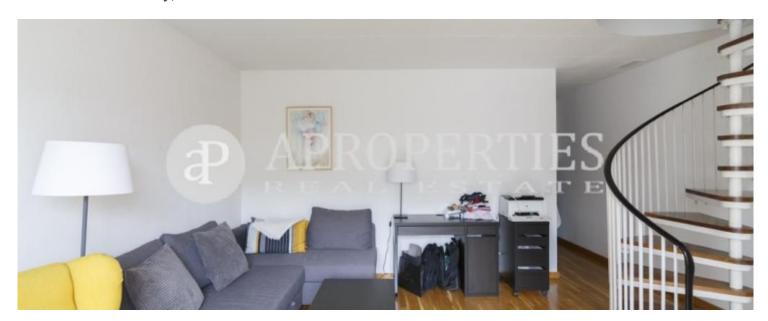

#### **Features**

- Views
- Heating
- ✓ Furnished ✓ AACC
- Terrace
- Lift
- ✓ Concierge

Price

360,000 €

Surface **Bedrooms Bathrooms**  $55 \text{ m}^2$ 

Located a few meters from Avinguda Diagonal, in the prestigious neighborhood of Sant Gervasi-Galvany, surrounded by all kinds of shops and public transportation, we find this functional 55m² attic and 22 m² terraces, that enjoys of a very good orientation. The flat is distributed into two floors, the first one has a very bright living room, a kitchen, both rooms have access to the terrace, and a bathroom. On the upper floor, we find two bedrooms and a bathroom. The main bedroom has access to a nice and private terrace of about 7 sqm. The flat is completely renovated and exists the possibility of renting a parking space in the same building.