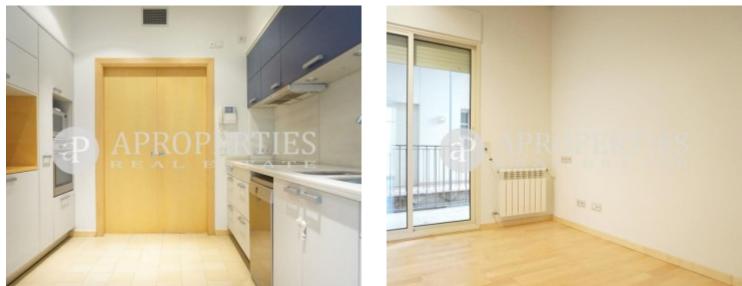

# Outward-facing flat in a fabulous classic building

Located in an emblematic fully restored building and close to the shops, we find this superb renovated apartment of 150sqm.

The flat is laid out in a large living-dining room with large windows, fully equipped kitchen and a utility room. The sleeping area consists of a bedroom en suite with bathroom and dressing room and two double bedrooms sharing a bathroom. The apartment has heating by radiators and air conditioning by ducts. It also has a large storage room in the estate and concierge service.