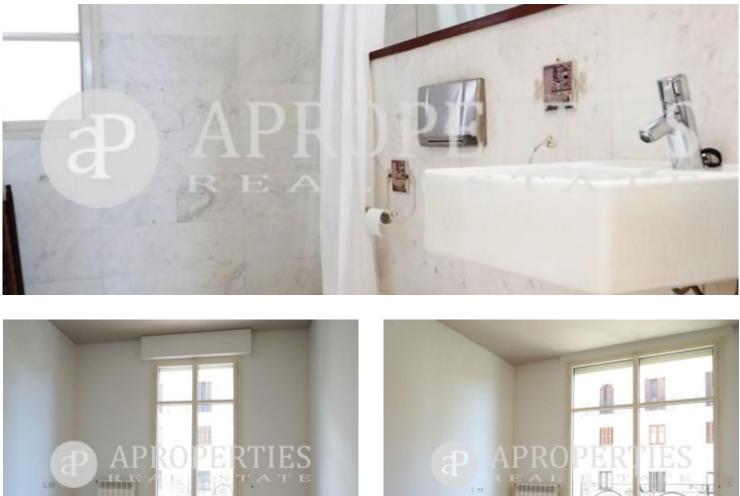

# Outward-facing flat in a fabulous classic building

Located in an emblematic fully restored building and close to the shops, we find this superb renovated apartment of 150sqm.

The flat is laid out in a large living-dining room with large windows, fully equipped kitchen and a utility room. The sleeping area consists of a bedroom en suite with bathroom and dressing room and two double bedrooms sharing a bathroom. The apartment has heating by radiators and air conditioning by ducts. It also has a large storage room in the estate and concierge service.