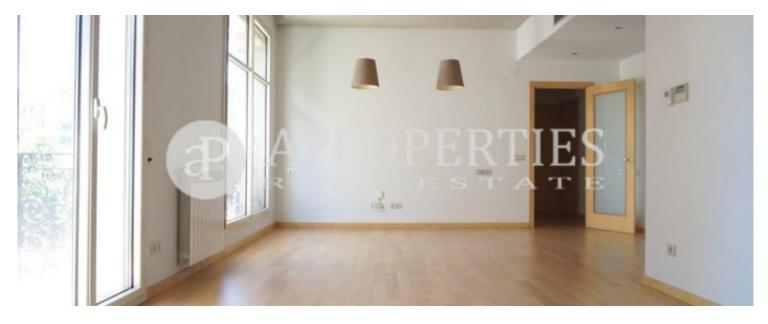

# Outward-facing flat in a fabulous classic building

Located in an emblematic fully restored building and close to the shops, we find this superb renovated apartment of 150sqm.

The flat is laid out in a large living-dining room with large windows, fully equipped kitchen and a utility room. The sleeping area consists of a bedroom en suite with bathroom and dressing room and two double bedrooms sharing a bathroom. The apartment has heating by radiators and air conditioning by ducts. It also has a large storage room in the estate and concierge service.