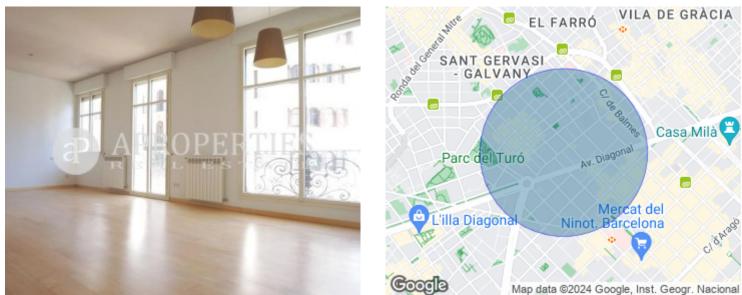

Sant Gervasi - Galvany, Barcelona

REF. A1610036

**Features** 

# Outward-facing flat in a fabulous classic building

Located in an emblematic fully restored building and close to the shops, we find this superb renovated apartment of 150sqm.

The flat is laid out in a large living-dining room with large windows, fully equipped kitchen and a utility room. The sleeping area consists of a bedroom en suite with bathroom and dressing room and two double bedrooms sharing a bathroom. The apartment has heating by radiators and air conditioning by ducts. It also has a large storage room in the estate and concierge service.