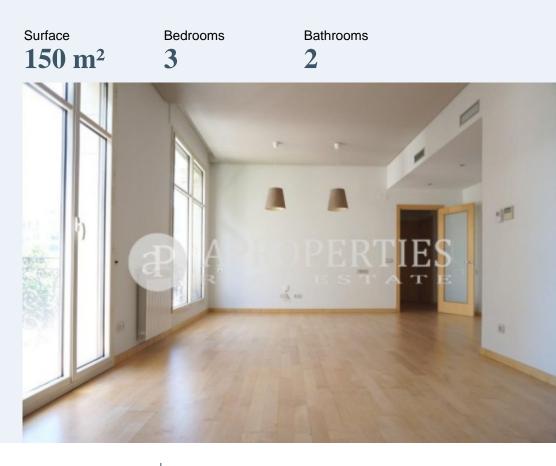

# Outward-facing flat in a fabulous classic building

Located in an emblematic fully restored building and close to the shops, we find this superb renovated apartment of 150sqm.

The flat is laid out in a large living-dining room with large windows, fully equipped kitchen and a utility room. The sleeping area consists of a bedroom en suite with bathroom and dressing room and two double bedrooms sharing a bathroom. The apartment has heating by radiators and air conditioning by ducts. It also has a large storage room in the estate and concierge service.