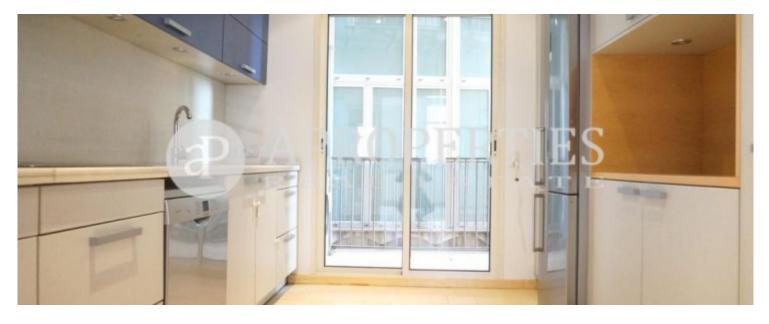

# Outward-facing flat in a fabulous classic building

Located in an emblematic fully restored building and close to the shops, we find this superb renovated apartment of 150sqm.

The flat is laid out in a large living-dining room with large windows, fully equipped kitchen and a utility room. The sleeping area consists of a bedroom en suite with bathroom and dressing room and two double bedrooms sharing a bathroom. The apartment has heating by radiators and air conditioning by ducts. It also has a large storage room in the estate and concierge service.