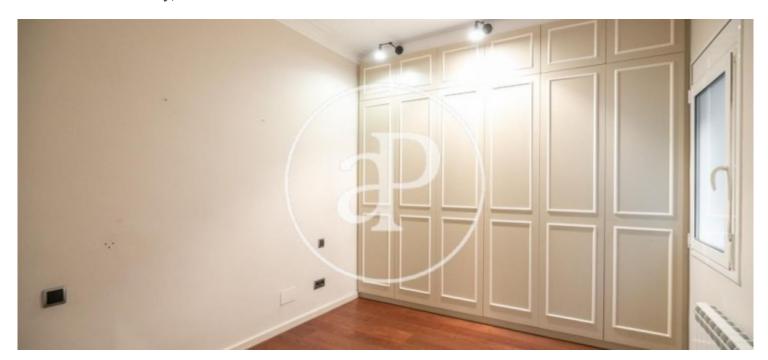

It has a large outdoor living room, fully equipped kitchen and laundry. The house has a master bedroom suite with wardrobes and bathroom with shower in microcemento, a double room and a single that share a bathroom with tub. It has parquet floors, gas heating, air conditioning with a split in the dining area and another split in the night area. The building has concierge service and elevator. It is rented without furniture.