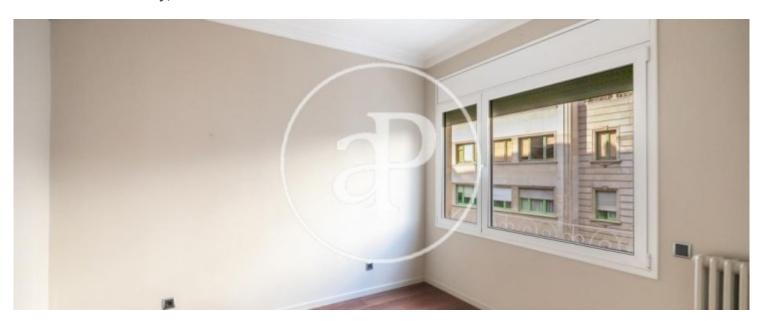

It has a large outdoor living room, fully equipped kitchen and laundry. The house has a master bedroom suite with wardrobes and bathroom with shower in microcemento, a double room and a single that share a bathroom with tub. It has parquet floors, gas heating, air conditioning with a split in the dining area and another split in the night area. The building has concierge service and elevator. It is rented without furniture.