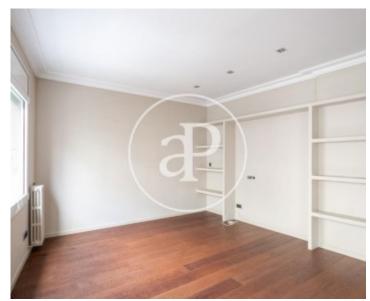

It has a large outdoor living room, fully equipped kitchen and laundry. The house has a master bedroom suite with wardrobes and bathroom with shower in microcemento, a double room and a single that share a bathroom with tub. It has parquet floors, gas heating, air conditioning with a split in the dining area and another split in the night area. The building has concierge service and elevator. It is rented without furniture.