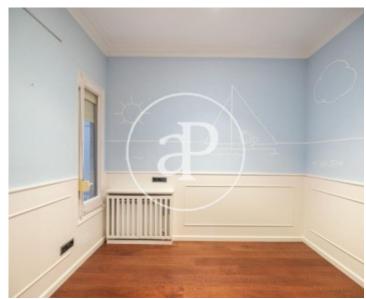

It has a large outdoor living room, fully equipped kitchen and laundry. The house has a master bedroom suite with wardrobes and bathroom with shower in microcemento, a double room and a single that share a bathroom with tub. It has parquet floors, gas heating, air conditioning with a split in the dining area and another split in the night area. The building has concierge service and elevator. It is rented without furniture.