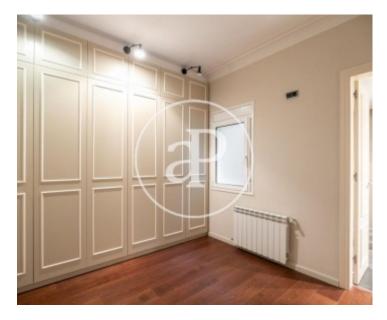

It has a large outdoor living room, fully equipped kitchen and laundry. The house has a master bedroom suite with wardrobes and bathroom with shower in microcemento, a double room and a single that share a bathroom with tub. It has parquet floors, gas heating, air conditioning with a split in the dining area and another split in the night area. The building has concierge service and elevator. It is rented without furniture.