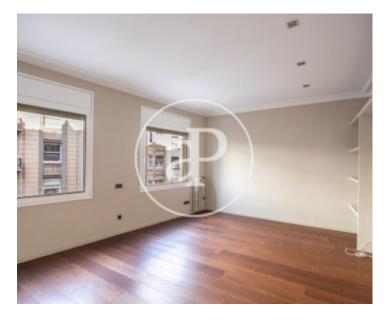

It has a large outdoor living room, fully equipped kitchen and laundry. The house has a master bedroom suite with wardrobes and bathroom with shower in microcemento, a double room and a single that share a bathroom with tub. It has parquet floors, gas heating, air conditioning with a split in the dining area and another split in the night area. The building has concierge service and elevator. It is rented without furniture.