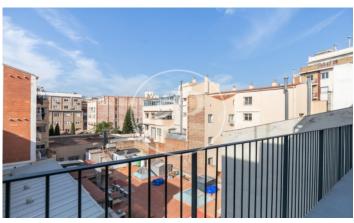

## Newly built penthouse with terrace and parking space

Penthouse in excellent location, in Guillem Tell Street, next to Riera de Cassoles Avenue and two steps away from Molina Square. The property on the top floor is distributed in living-dining room with open plan kitchen and access to balconies to the façade and courtyard. It has 3 double bedrooms, one of them en-suite, and has the exclusive use of a 47sq m terrace with private swimming pool on the roof. Includes parking for two cars and storage room.

## Barcelona / Sant Gervasi - Galvany

Surface 46 m² - 107 m² Units 6 Completion Q4 2021

- ✓ Views
- Has parking
- Heating
- ✓ Boxroom
- ✓ AACC
- ✓ Terrace
- ✓ Pool
- ✓ Lift

Price from 1,380,000 €

Ref: ONB1910006