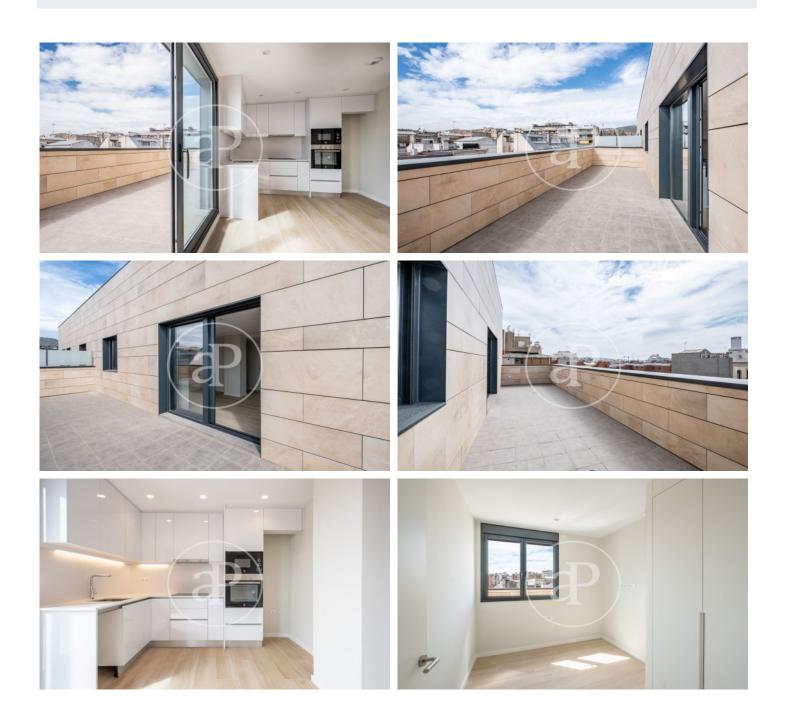

# New 2 and 3 bedroom apartments for rent, Sant Gervasi - Galvany

New residential building of 44 apartments of high standing new construction of 2 or 3 bedrooms, located in the Galvany area, surrounded by numerous stores, restaurants and very well connected with public transport. All the apartments of the building have porcelain parquet floors, the heating and air conditioning is by individual air conditioning system (aerothermal). The soundproof windows have great acoustic and thermal insulation and the blinds are electric. The 5-storey building is located on the corner of Laforja street near Plaza Molina. Possibility of renting parking spaces for cars and / or motorcycles, some with chargers for electric cars. The building has an elevator and concierge service. The photos correspond to one of the apartments of the building of approximately 80 sqm, with 3 bedrooms, two bathrooms and a large balcony.\* In compliance with Law 12/2023 and Law 18/2007, we inform that

#### FEATURES

Surface 80 m<sup>2</sup> / 25 m<sup>2</sup> terrace 2 Rooms 1 Toilets

- ✓ Views
- Heating
- ✓ AACC
- ✓ Terrace
- 🗸 Lift
- Concierge

Price 2,200 €

(Sant Gervasi - Galvany)

Paseo de Gracia 85 Tel: 93 528 89 08 https://www.aproperties.es