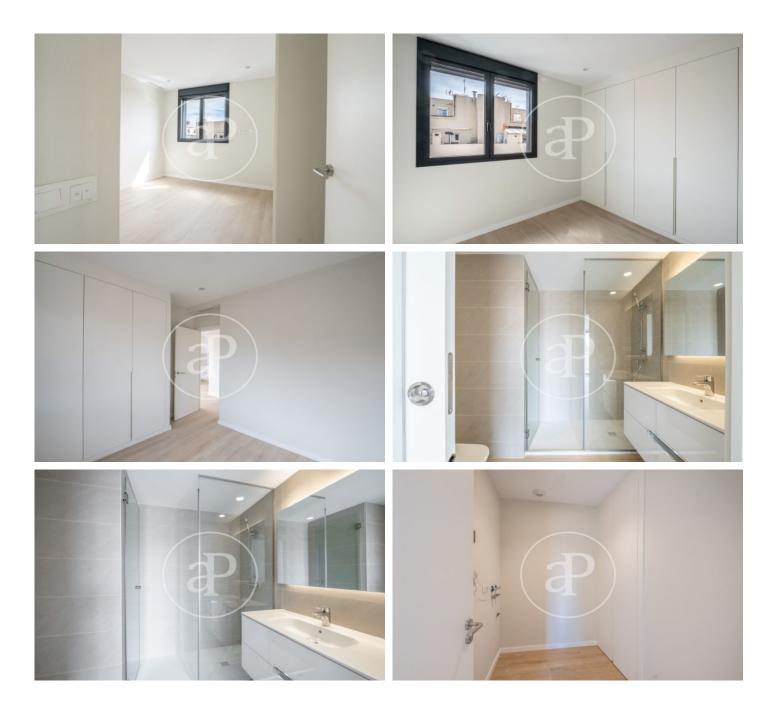

# New 2 and 3 bedroom apartments for rent, Sant Gervasi - Galvany

New residential building of 44 apartments of high standing new construction of 2 or 3 bedrooms, located in the Galvany area, surrounded by numerous stores, restaurants and very well connected with public transport. All the apartments of the building have porcelain parquet floors, the heating and air conditioning is by individual air conditioning system (aerothermal). The soundproof windows have great acoustic and thermal insulation and the blinds are electric. The 5-storey building is located on the corner of Laforja street near Plaza Molina. Possibility of renting parking spaces for cars and / or motorcycles, some with chargers for electric cars. The building has an elevator and concierge service. The photos correspond to one of the apartments of the building of approximately 80 sqm, with 3 bedrooms, two bathrooms and a large balcony.\* In compliance with Law 12/2023 and Law 18/2007, we inform that

#### FEATURES

Surface 80 m<sup>2</sup> / 25 m<sup>2</sup> terrace 2 Rooms 1 Toilets

- ✓ Views
- Heating
- ✓ AACC
- ✓ Terrace
- 🗸 Lift
- Concierge

Price 2,200 €

(Sant Gervasi - Galvany)

Paseo de Gracia 85 Tel: 93 528 89 08 https://www.aproperties.es