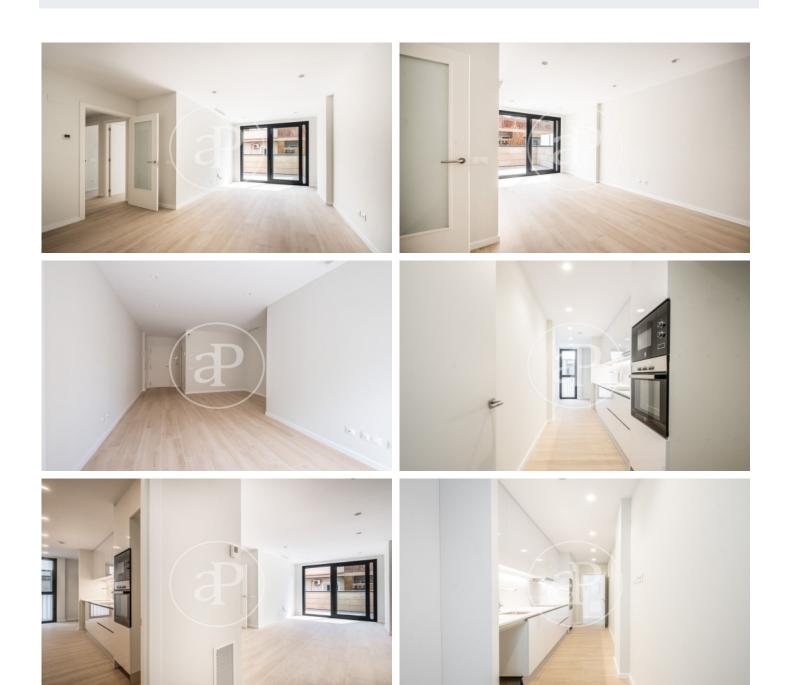

## New 2 and 3 bedroom apartments for rent, Sant Gervasi - Galvany

New residential building of 44 apartments of high standing new construction of 2 or 3 bedrooms, located in the Galvany area, surrounded by numerous stores, restaurants and very well connected with public transport. All the apartments of the building have porcelain parquet floors, the heating and air conditioning is by individual air conditioning system (aerothermal). The soundproof windows have great acoustic and thermal insulation and the blinds are electric. The 5-storey building is located on the corner of Laforja street near Plaza Molina. Possibility of renting parking spaces for cars and / or motorcycles, some with chargers for electric cars. The building has an elevator and concierge service. The photos correspond to one of the apartments of the building of approximately 80 sqm, with 3 bedrooms, two bathrooms and a large balcony.\* In compliance with Law 12/2023 and Law 18/2007, we inform that

## **FEATURES**

Surface 92 m<sup>2</sup> / 13 m<sup>2</sup> terrace

3 Rooms

2 Toilets

- ✓ Views
- Heating
- ✓ AACC
- ✓ Terrace
- ✓ Lift
- Concierge

Price 2,550 €

Ref: AB2306020

Ref: AB2306020