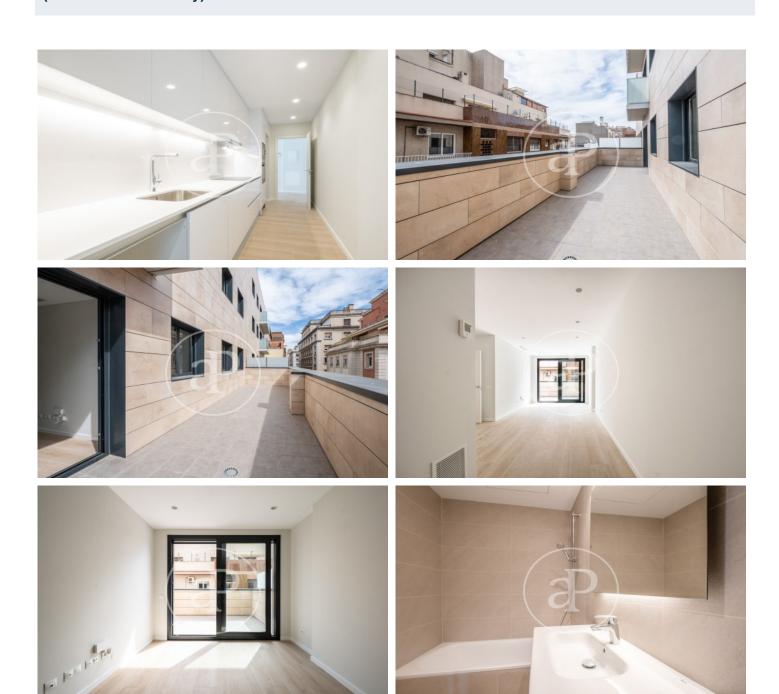

## New 2 and 3 bedroom apartments for rent, Sant Gervasi - Galvany

New residential building of 44 apartments of high standing new construction of 2 or 3 bedrooms, located in the Galvany area, surrounded by numerous stores, restaurants and very well connected with public transport. All the apartments of the building have porcelain parquet floors, the heating and air conditioning is by individual air conditioning system (aerothermal). The soundproof windows have great acoustic and thermal insulation and the blinds are electric. The 5-storey building is located on the corner of Laforja street near Plaza Molina. Possibility of renting parking spaces for cars and / or motorcycles, some with chargers for electric cars. The building has an elevator and concierge service. The photos correspond to one of the apartments of the building of approximately 80 sqm, with 3 bedrooms, two bathrooms and a large balcony.\* In compliance with Law 12/2023 and Law 18/2007, we inform that

## **FEATURES**

Surface 92 m<sup>2</sup> / 13 m<sup>2</sup> terrace

3 Rooms

2 Toilets

- ✓ Views
- Heating
- ✓ AACC
- ✓ Terrace
- ✓ Lift
- Concierge

Price 2,550 €

Ref: AB2306020

Ref: AB2306020