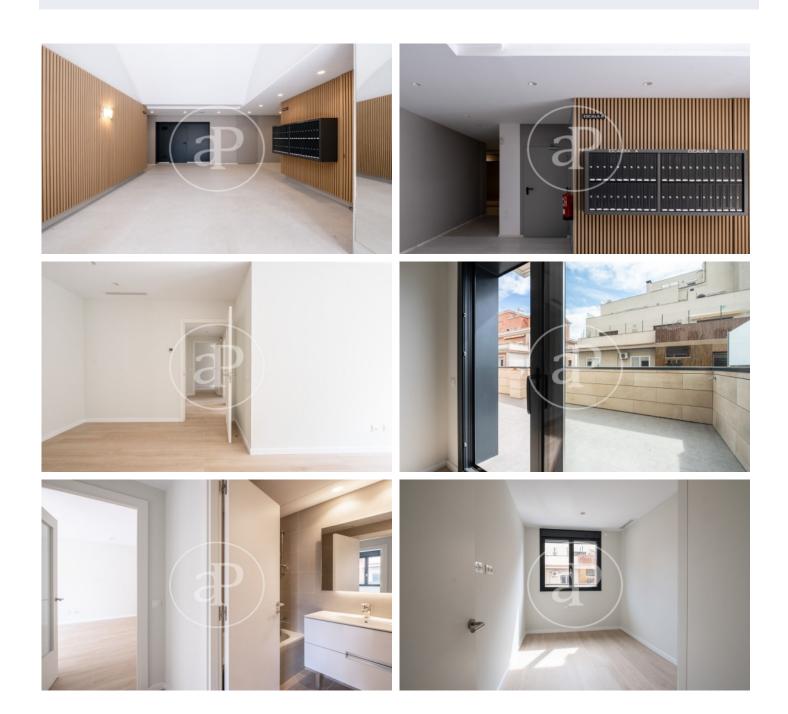

## New 2 and 3 bedroom apartments for rent, Sant Gervasi - Galvany

New residential building of 44 apartments of high standing new construction of 2 or 3 bedrooms, located in the Galvany area, surrounded by numerous stores, restaurants and very well connected with public transport. All the apartments of the building have porcelain parquet floors, the heating and air conditioning is by individual air conditioning system (aerothermal). The soundproof windows have great acoustic and thermal insulation and the blinds are electric. The 5-storey building is located on the corner of Laforja street near Plaza Molina. Possibility of renting parking spaces for cars and / or motorcycles, some with chargers for electric cars. The building has an elevator and concierge service. The photos correspond to one of the apartments of the building of approximately 80 sqm, with 3 bedrooms, two bathrooms and a large balcony.\* In compliance with Law 12/2023 and Law 18/2007, we inform that

## **FEATURES**

Surface 92 m<sup>2</sup> / 13 m<sup>2</sup> terrace

3 Rooms

2 Toilets

- ✓ Views
- Heating
- ✓ AACC
- ✓ Terrace
- ✓ Lift
- Concierge

Price 2,550 €

Ref: AB2306020

Ref: AB2306020