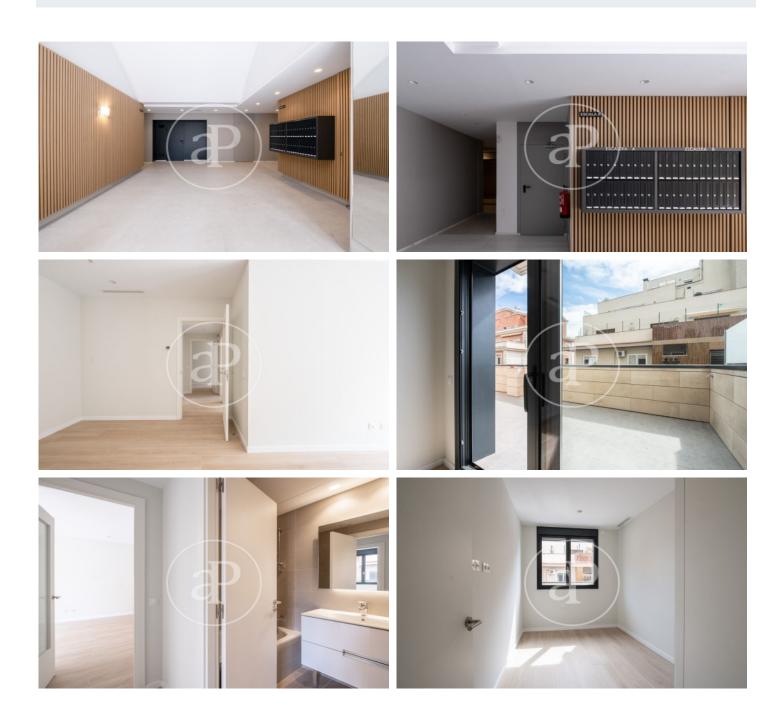

# New 2 and 3 bedroom apartments for rent, Sant Gervasi - Galvany

New residential building of 44 apartments of high standing new construction of 2 or 3 bedrooms, located in the Galvany area, surrounded by numerous stores, restaurants and very well connected with public transport. All the apartments of the building have porcelain parquet floors, the heating and air conditioning is by individual air conditioning system (aerothermal). The soundproof windows have great acoustic and thermal insulation and the blinds are electric. The 5-storey building is located on the corner of Laforja street near Plaza Molina. Possibility of renting parking spaces for cars and / or motorcycles, some with chargers for electric cars. The building has an elevator and concierge service. The photos correspond to one of the apartments of the building of approximately 80 sqm, with 3 bedrooms, two bathrooms and a large balcony.\* In compliance with Law 12/2023 and Law 18/2007, we inform that

#### **FEATURES**

Surface 88 m<sup>2</sup> / 5 m<sup>2</sup> terrace 3 Rooms 2 Toilets

- ✓ Views
- Heating
- ✓ AACC
- ✓ Terrace
- 🗸 Lift
- Concierge

Price 2,600 €

(Sant Gervasi - Galvany)

Paseo de Gracia 85 Tel: 93 528 89 08 https://www.aproperties.es