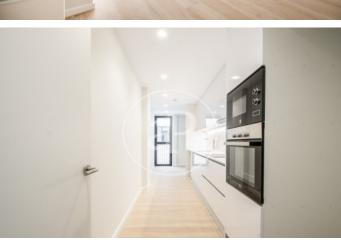

# New 2 and 3 bedroom apartments for rent, Sant Gervasi - Galvany

New residential building of 44 apartments of high standing new construction of 2 or 3 bedrooms, located in the Galvany area, surrounded by numerous stores, restaurants and very well connected with public transport. All the apartments of the building have porcelain parquet floors, the heating and air conditioning is by individual air conditioning system (aerothermal). The soundproof windows have great acoustic and thermal insulation and the blinds are electric. The 5-storey building is located on the corner of Laforja street near Plaza Molina. Possibility of renting parking spaces for cars and / or motorcycles, some with chargers for electric cars. The building has an elevator and concierge service. The photos correspond to one of the apartments of the building of approximately 80 sqm, with 3 bedrooms, two bathrooms and a large balcony.\* In compliance with Law 12/2023 and Law 18/2007, we inform that

#### **FEATURES**

Surface 88 m<sup>2</sup> / 5 m<sup>2</sup> terrace 3 Rooms 2 Toilets

- ✓ Views
- Heating
- ✓ AACC
- ✓ Terrace
- 🗸 Lift
- Concierge

Price 2,600 €

(Sant Gervasi - Galvany)

Paseo de Gracia 85 Tel: 93 528 89 08 https://www.aproperties.es