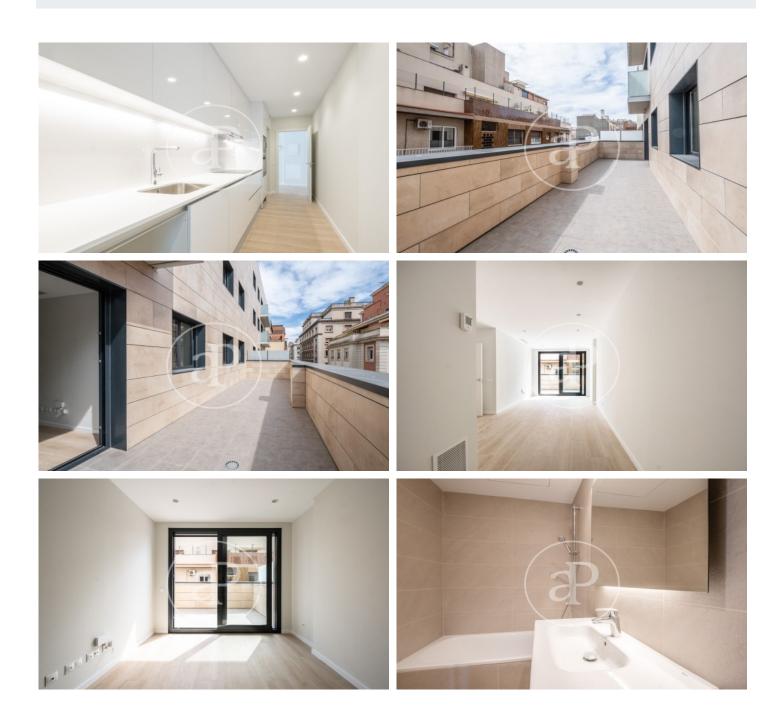

# New 2 and 3 bedroom apartments for rent, Sant Gervasi - Galvany

New residential building of 44 apartments of high standing new construction of 2 or 3 bedrooms, located in the Galvany area, surrounded by numerous stores, restaurants and very well connected with public transport. All the apartments of the building have porcelain parquet floors, the heating and air conditioning is by individual air conditioning system (aerothermal). The soundproof windows have great acoustic and thermal insulation and the blinds are electric. The 5-storey building is located on the corner of Laforja street near Plaza Molina. Possibility of renting parking spaces for cars and / or motorcycles, some with chargers for electric cars. The building has an elevator and concierge service. The photos correspond to one of the apartments of the building of approximately 80 sqm, with 3 bedrooms, two bathrooms and a large balcony.\* In compliance with Law 12/2023 and Law 18/2007, we inform that

#### **FEATURES**

Surface 88 m<sup>2</sup> / 5 m<sup>2</sup> terrace 3 Rooms 2 Toilets

- ✓ Views
- Heating
- ✓ AACC
- ✓ Terrace
- 🗸 Lift
- Concierge

Price 2,600 €

(Sant Gervasi - Galvany)

Paseo de Gracia 85 Tel: 93 528 89 08 https://www.aproperties.es