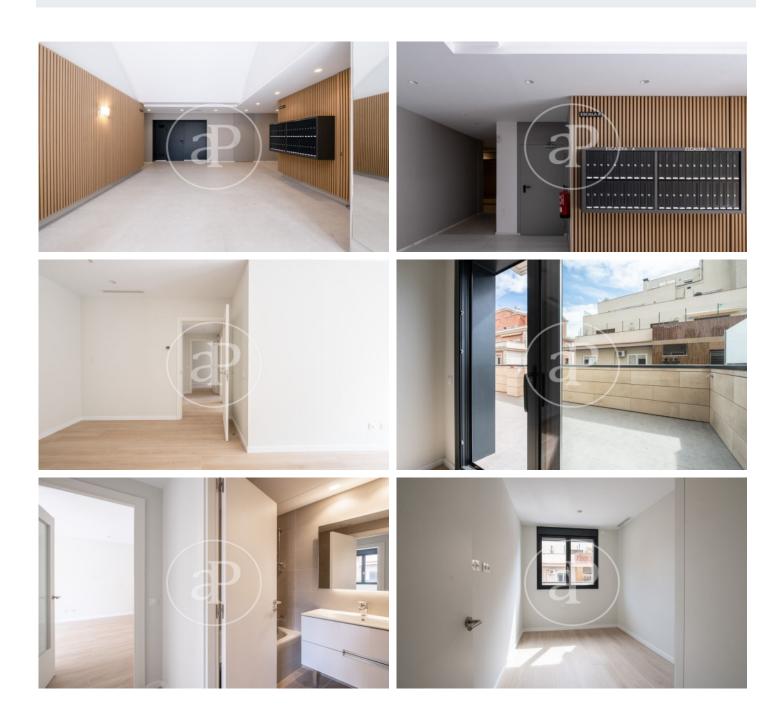

# New 2 and 3 bedroom apartments for rent, Sant Gervasi - Galvany

New residential building of 44 apartments of high standing new construction of 2 or 3 bedrooms, located in the Galvany area, surrounded by numerous stores, restaurants and very well connected with public transport. All the apartments of the building have porcelain parquet floors, the heating and air conditioning is by individual air conditioning system (aerothermal). The soundproof windows have great acoustic and thermal insulation and the blinds are electric. The 5-storey building is located on the corner of Laforja street near Plaza Molina. Possibility of renting parking spaces for cars and / or motorcycles, some with chargers for electric cars. The building has an elevator and concierge service. The photos correspond to one of the apartments of the building of approximately 80 sqm, with 3 bedrooms, two bathrooms and a large balcony.\* In compliance with Law 12/2023 and Law 18/2007, we inform that

#### **FEATURES**

Surface 113 m<sup>2</sup> / 34 m<sup>2</sup> terrace 3 Rooms 2 Toilets

- ✓ Views
- Heating
- ✓ AACC
- ✓ Terrace
- 🗸 Lift
- Concierge

Price 2,750 €

(Sant Gervasi - Galvany)

Paseo de Gracia 85 Tel: 93 528 89 08 https://www.aproperties.es