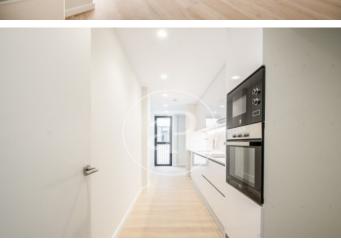

# New 2 and 3 bedroom apartments for rent, Sant Gervasi - Galvany

New residential building of 44 apartments of high standing new construction of 2 or 3 bedrooms, located in the Galvany area, surrounded by numerous stores, restaurants and very well connected with public transport. All the apartments of the building have porcelain parquet floors, the heating and air conditioning is by individual air conditioning system (aerothermal). The soundproof windows have great acoustic and thermal insulation and the blinds are electric. The 5-storey building is located on the corner of Laforja street near Plaza Molina. Possibility of renting parking spaces for cars and / or motorcycles, some with chargers for electric cars. The building has an elevator and concierge service. The photos correspond to one of the apartments of the building of approximately 80 sqm, with 3 bedrooms, two bathrooms and a large balcony.\* In compliance with Law 12/2023 and Law 18/2007, we inform that

#### **FEATURES**

Surface 113 m<sup>2</sup> / 34 m<sup>2</sup> terrace 3 Rooms 2 Toilets

- ✓ Views
- Heating
- ✓ AACC
- ✓ Terrace
- 🗸 Lift
- Concierge

Price 2,750 €

(Sant Gervasi - Galvany)

Paseo de Gracia 85 Tel: 93 528 89 08 https://www.aproperties.es