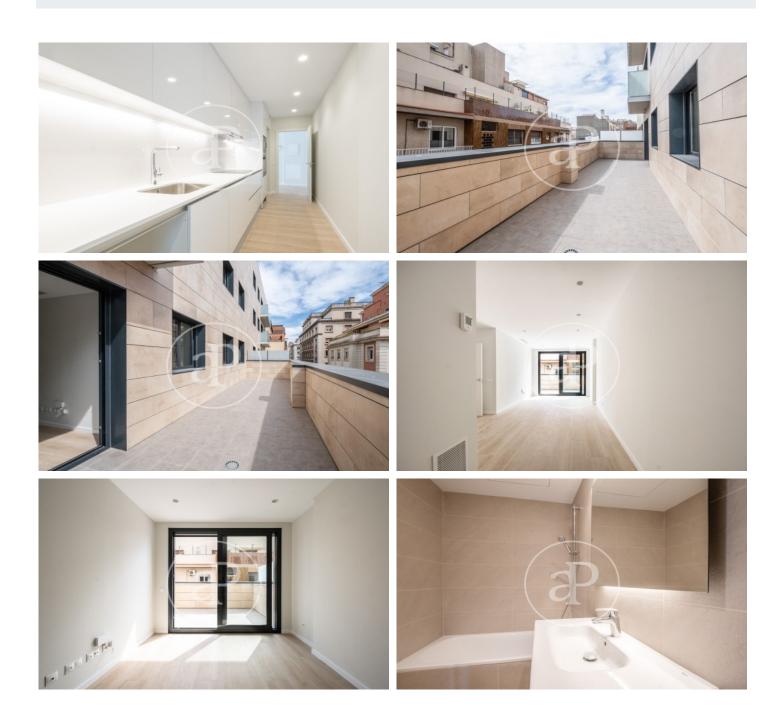

# New 2 and 3 bedroom apartments for rent, Sant Gervasi - Galvany

New residential building of 44 apartments of high standing new construction of 2 or 3 bedrooms, located in the Galvany area, surrounded by numerous stores, restaurants and very well connected with public transport. All the apartments of the building have porcelain parquet floors, the heating and air conditioning is by individual air conditioning system (aerothermal). The soundproof windows have great acoustic and thermal insulation and the blinds are electric. The 5-storey building is located on the corner of Laforja street near Plaza Molina. Possibility of renting parking spaces for cars and / or motorcycles, some with chargers for electric cars. The building has an elevator and concierge service. The photos correspond to one of the apartments of the building of approximately 80 sqm, with 3 bedrooms, two bathrooms and a large balcony.\* In compliance with Law 12/2023 and Law 18/2007, we inform that

#### **FEATURES**

Surface 113 m<sup>2</sup> / 34 m<sup>2</sup> terrace 3 Rooms 2 Toilets

- ✓ Views
- Heating
- ✓ AACC
- ✓ Terrace
- 🗸 Lift
- Concierge

Price 2,750 €

(Sant Gervasi - Galvany)

Paseo de Gracia 85 Tel: 93 528 89 08 https://www.aproperties.es