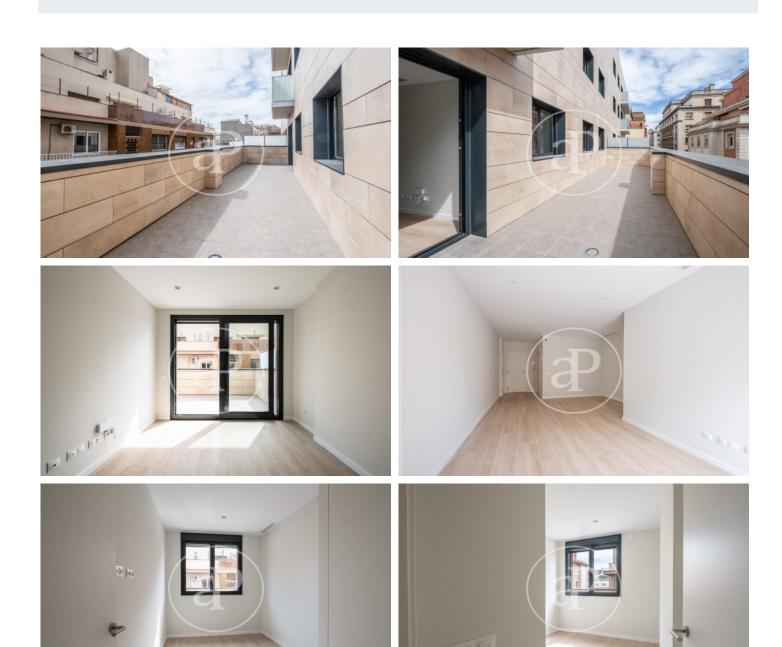

## New 2 and 3 bedroom apartments for rent, Sant Gervasi - Galvany

New residential building of 44 apartments of high standing new construction of 2 or 3 bedrooms, located in the Galvany area, surrounded by numerous stores, restaurants and very well connected with public transport. All the apartments of the building have porcelain parquet floors, the heating and air conditioning is by individual air conditioning system (aerothermal). The soundproof windows have great acoustic and thermal insulation and the blinds are electric. The 5-storey building is located on the corner of Laforja street near Plaza Molina. Possibility of renting parking spaces for cars and / or motorcycles, some with chargers for electric cars. The building has an elevator and concierge service. The photos correspond to one of the apartments of the building of approximately 80 sqm, with 3 bedrooms, two bathrooms and a large balcony.\* In compliance with Law 12/2023 and Law 18/2007, we inform that

## **FEATURES**

Surface 107 m<sup>2</sup> / 28 m<sup>2</sup> terrace 3 Rooms

2 Toilets

- ✓ Views
- Heating
- ✓ AACC
- ✓ Terrace
- ✓ Lift
- Concierge

Price 2,600 €

Ref: AB2306020

Ref: AB2306020

Ref: AB2306020