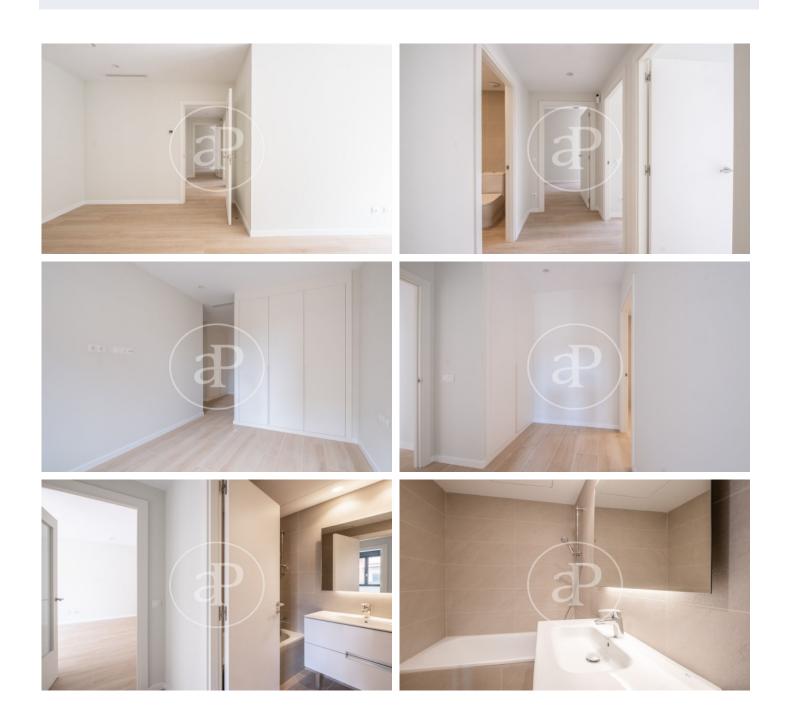

## New 2 and 3 bedroom apartments for rent, Sant Gervasi - Galvany

New residential building of 44 apartments of high standing new construction of 2 or 3 bedrooms, located in the Galvany area, surrounded by numerous stores, restaurants and very well connected with public transport. All the apartments of the building have porcelain parquet floors, the heating and air conditioning is by individual air conditioning system (aerothermal). The soundproof windows have great acoustic and thermal insulation and the blinds are electric. The 5-storey building is located on the corner of Laforja street near Plaza Molina. Possibility of renting parking spaces for cars and / or motorcycles, some with chargers for electric cars. The building has an elevator and concierge service. The photos correspond to one of the apartments of the building of approximately 80 sqm, with 3 bedrooms, two bathrooms and a large balcony.\* In compliance with Law 12/2023 and Law 18/2007, we inform that

## **FEATURES**

Surface 107 m<sup>2</sup> / 28 m<sup>2</sup> terrace 3 Rooms

2 Toilets

- ✓ Views
- Heating
- ✓ AACC
- ✓ Terrace
- ✓ Lift
- Concierge

Price 2,600 €

Ref: AB2306020

Ref: AB2306020

Ref: AB2306020