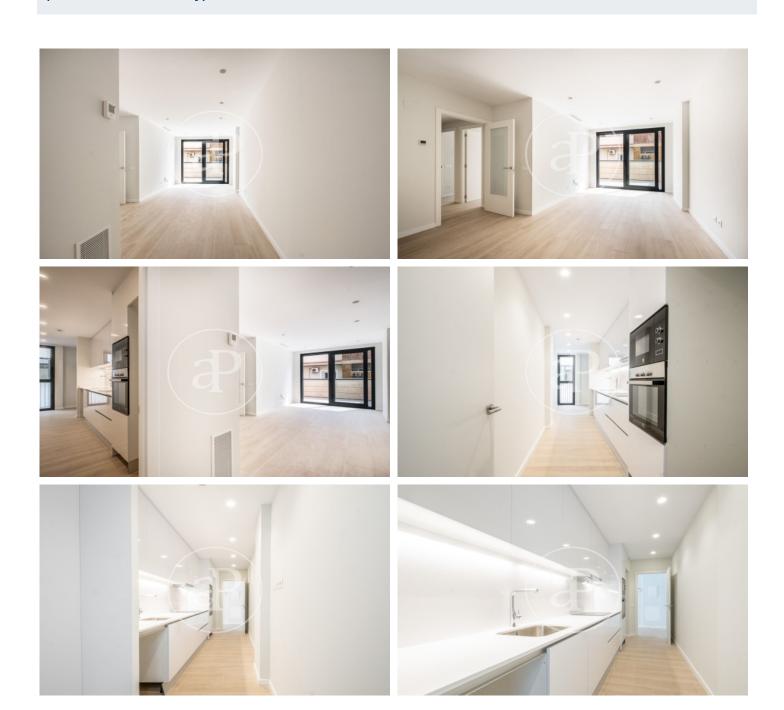

## New 2 and 3 bedroom apartments for rent, Sant Gervasi - Galvany

New residential building of 44 apartments of high standing new construction of 2 or 3 bedrooms, located in the Galvany area, surrounded by numerous stores, restaurants and very well connected with public transport. All the apartments of the building have porcelain parquet floors, the heating and air conditioning is by individual air conditioning system (aerothermal). The soundproof windows have great acoustic and thermal insulation and the blinds are electric. The 5-storey building is located on the corner of Laforja street near Plaza Molina. Possibility of renting parking spaces for cars and / or motorcycles, some with chargers for electric cars. The building has an elevator and concierge service. The photos correspond to one of the apartments of the building of approximately 80 sqm, with 3 bedrooms, two bathrooms and a large balcony.\* In compliance with Law 12/2023 and Law 18/2007, we inform that

## **FEATURES**

Surface 107 m<sup>2</sup> / 28 m<sup>2</sup> terrace 3 Rooms

2 Toilets

- ✓ Views
- Heating
- ✓ AACC
- ✓ Terrace
- ✓ Lift
- Concierge

Price 2,600 €

Ref: AB2306020

Ref: AB2306020

Ref: AB2306020