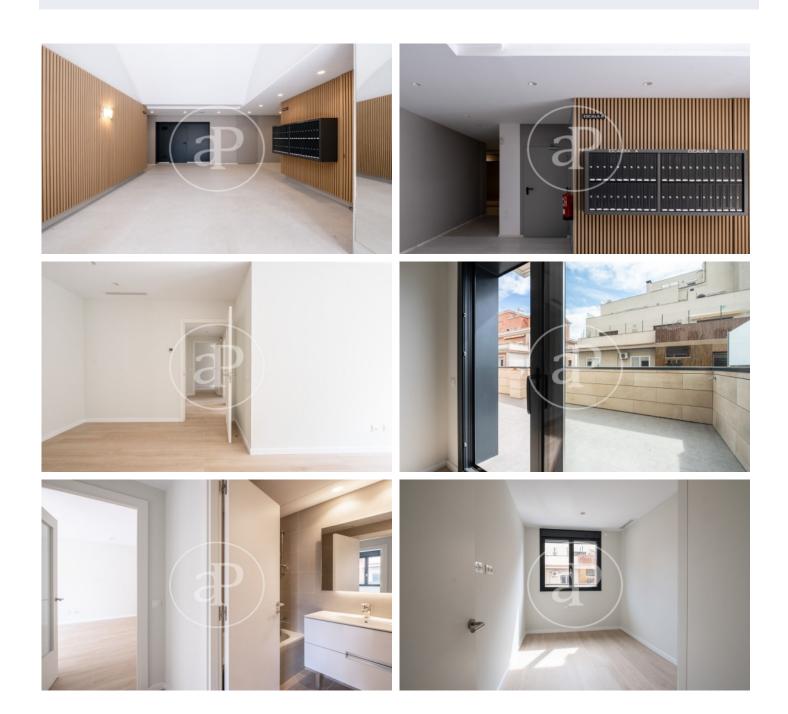

## New 2 and 3 bedroom apartments for rent, Sant Gervasi - Galvany

New residential building of 44 apartments of high standing new construction of 2 or 3 bedrooms, located in the Galvany area, surrounded by numerous stores, restaurants and very well connected with public transport. All the apartments of the building have porcelain parquet floors, the heating and air conditioning is by individual air conditioning system (aerothermal). The soundproof windows have great acoustic and thermal insulation and the blinds are electric. The 5-storey building is located on the corner of Laforja street near Plaza Molina. Possibility of renting parking spaces for cars and / or motorcycles, some with chargers for electric cars. The building has an elevator and concierge service. The photos correspond to one of the apartments of the building of approximately 80 sqm, with 3 bedrooms, two bathrooms and a large balcony.\* In compliance with Law 12/2023 and Law 18/2007, we inform that

## **FEATURES**

Surface 113 m<sup>2</sup> / 19 m<sup>2</sup> terrace 3 Rooms

2 Toilets

- ✓ Views
- Heating
- ✓ AACC
- ✓ Terrace
- ✓ Lift
- Concierge

Price 2,700 €

Ref: AB2306020

Ref: AB2306020

Ref: AB2306020