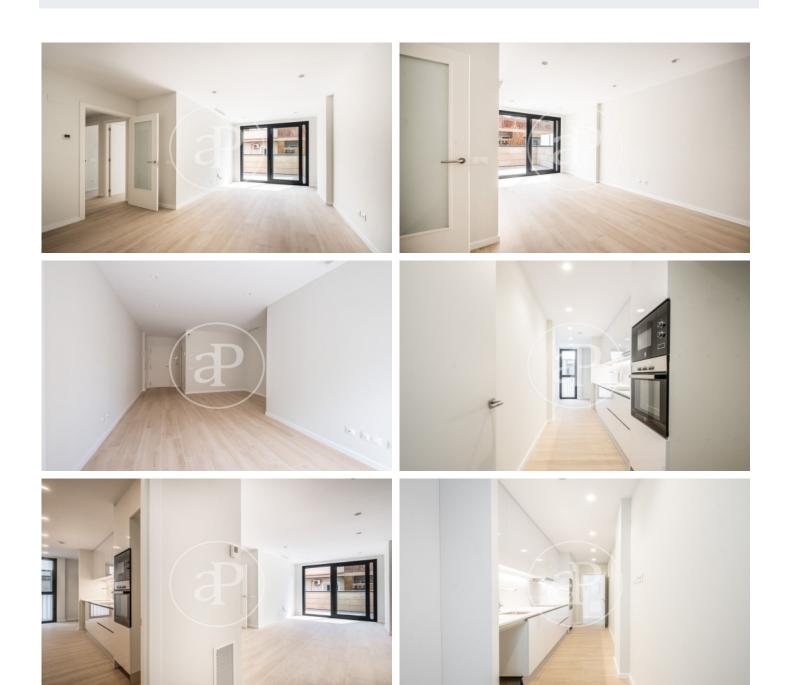

## New 2 and 3 bedroom apartments for rent, Sant Gervasi - Galvany

New residential building of 44 apartments of high standing new construction of 2 or 3 bedrooms, located in the Galvany area, surrounded by numerous stores, restaurants and very well connected with public transport. All the apartments of the building have porcelain parquet floors, the heating and air conditioning is by individual air conditioning system (aerothermal). The soundproof windows have great acoustic and thermal insulation and the blinds are electric. The 5-storey building is located on the corner of Laforja street near Plaza Molina. Possibility of renting parking spaces for cars and / or motorcycles, some with chargers for electric cars. The building has an elevator and concierge service. The photos correspond to one of the apartments of the building of approximately 80 sqm, with 3 bedrooms, two bathrooms and a large balcony.\* In compliance with Law 12/2023 and Law 18/2007, we inform that

## **FEATURES**

Surface 113 m<sup>2</sup> / 19 m<sup>2</sup> terrace 3 Rooms

2 Toilets

- ✓ Views
- Heating
- ✓ AACC
- ✓ Terrace
- ✓ Lift
- Concierge

Price 2,700 €

Ref: AB2306020

Ref: AB2306020

Ref: AB2306020