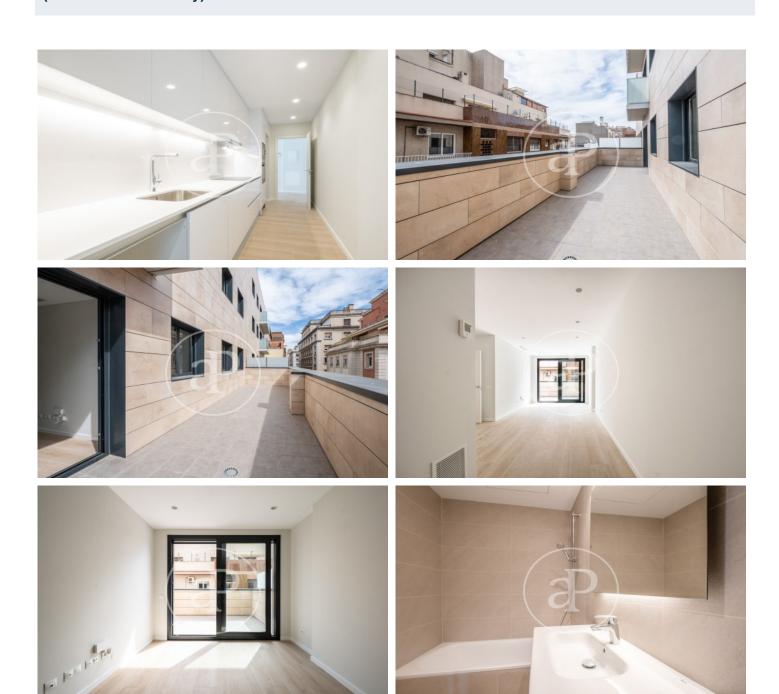

## New 2 and 3 bedroom apartments for rent, Sant Gervasi - Galvany

New residential building of 44 apartments of high standing new construction of 2 or 3 bedrooms, located in the Galvany area, surrounded by numerous stores, restaurants and very well connected with public transport. All the apartments of the building have porcelain parquet floors, the heating and air conditioning is by individual air conditioning system (aerothermal). The soundproof windows have great acoustic and thermal insulation and the blinds are electric. The 5-storey building is located on the corner of Laforja street near Plaza Molina. Possibility of renting parking spaces for cars and / or motorcycles, some with chargers for electric cars. The building has an elevator and concierge service. The photos correspond to one of the apartments of the building of approximately 80 sqm, with 3 bedrooms, two bathrooms and a large balcony.\* In compliance with Law 12/2023 and Law 18/2007, we inform that

## **FEATURES**

Surface 113 m<sup>2</sup> / 19 m<sup>2</sup> terrace 3 Rooms

2 Toilets

- ✓ Views
- Heating
- ✓ AACC
- ✓ Terrace
- ✓ Lift
- Concierge

Price 2,700 €

Ref: AB2306020

Ref: AB2306020

Ref: AB2306020