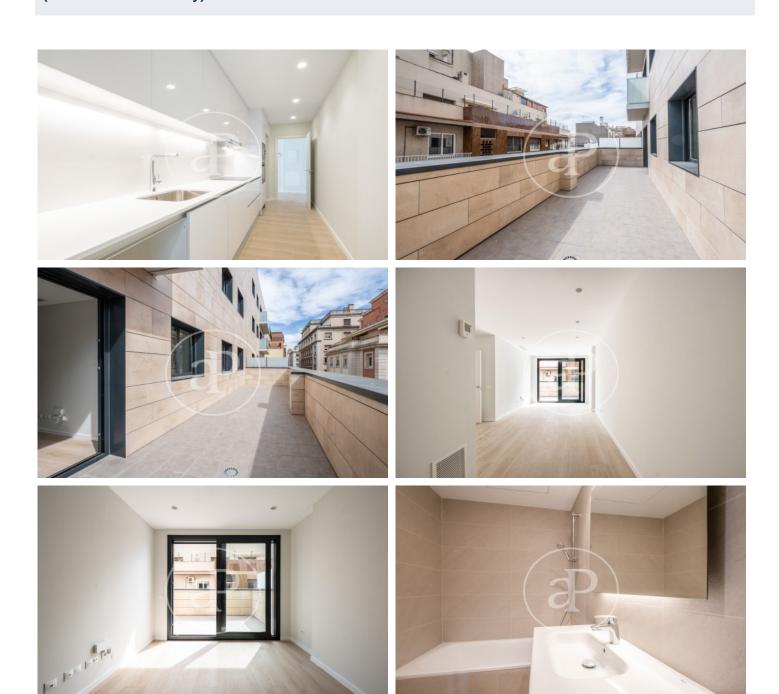

## New 2 and 3 bedroom apartments for rent, Sant Gervasi - Galvany

New residential building of 44 apartments of high standing new construction of 2 or 3 bedrooms, located in the Galvany area, surrounded by numerous stores, restaurants and very well connected with public transport. All the apartments of the building have porcelain parquet floors, the heating and air conditioning is by individual air conditioning system (aerothermal). The soundproof windows have great acoustic and thermal insulation and the blinds are electric. The 5-storey building is located on the corner of Laforja street near Plaza Molina. Possibility of renting parking spaces for cars and / or motorcycles, some with chargers for electric cars. The building has an elevator and concierge service. The photos correspond to one of the apartments of the building of approximately 80 sqm, with 3 bedrooms, two bathrooms and a large balcony.\* In compliance with Law 12/2023 and Law 18/2007, we inform that

## **FEATURES**

Surface 117 m<sup>2</sup> / 6 m<sup>2</sup> terrace 3 Rooms

2 Toilets

- ✓ Views
- Heating
- ✓ AACC
- ✓ Terrace
- ✓ Lift
- Concierge

Price 2,800 €

Ref: AB2306020

Ref: AB2306020

Ref: AB2306020