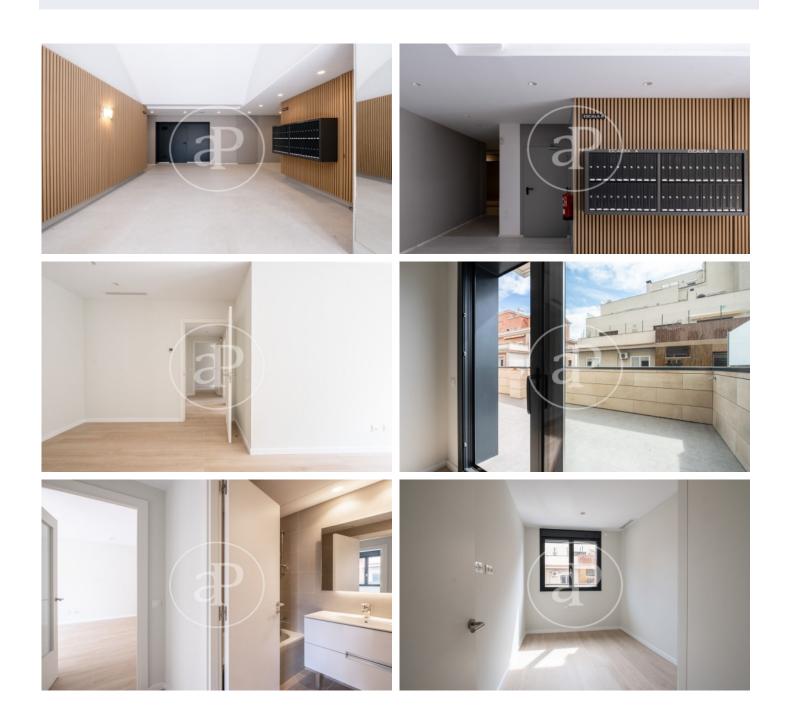

## New 2 and 3 bedroom apartments for rent, Sant Gervasi - Galvany

New residential building of 44 apartments of high standing new construction of 2 or 3 bedrooms, located in the Galvany area, surrounded by numerous stores, restaurants and very well connected with public transport. All the apartments of the building have porcelain parquet floors, the heating and air conditioning is by individual air conditioning system (aerothermal). The soundproof windows have great acoustic and thermal insulation and the blinds are electric. The 5-storey building is located on the corner of Laforja street near Plaza Molina. Possibility of renting parking spaces for cars and / or motorcycles, some with chargers for electric cars. The building has an elevator and concierge service. The photos correspond to one of the apartments of the building of approximately 80 sqm, with 3 bedrooms, two bathrooms and a large balcony.\* In compliance with Law 12/2023 and Law 18/2007, we inform that

## **FEATURES**

Surface 117 m<sup>2</sup> / 6 m<sup>2</sup> terrace 3 Rooms

2 Toilets

- ✓ Views
- Heating
- ✓ AACC
- ✓ Terrace
- ✓ Lift
- Concierge

Price 2,800 €

Ref: AB2306020

Ref: AB2306020

Ref: AB2306020