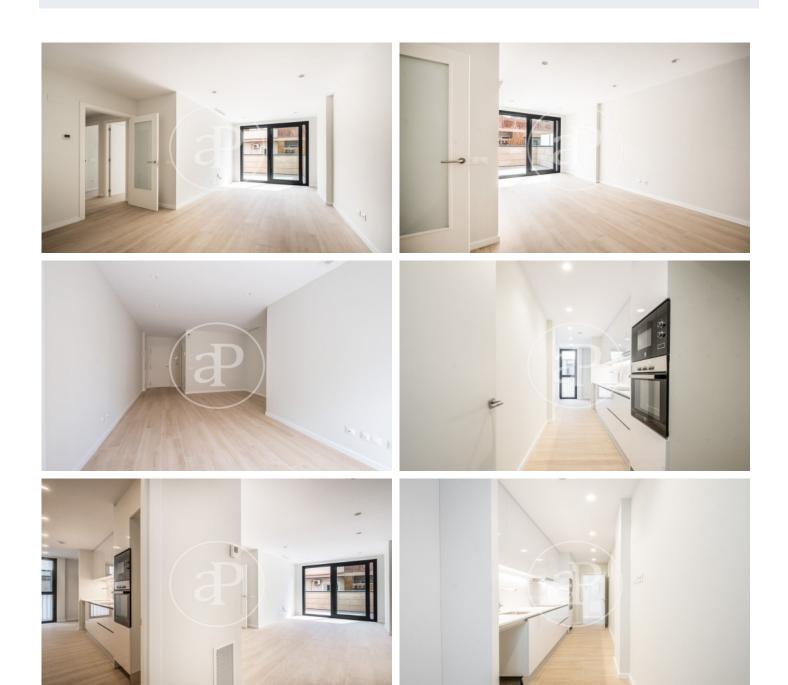

## New 2 and 3 bedroom apartments for rent, Sant Gervasi - Galvany

New residential building of 44 apartments of high standing new construction of 2 or 3 bedrooms, located in the Galvany area, surrounded by numerous stores, restaurants and very well connected with public transport. All the apartments of the building have porcelain parquet floors, the heating and air conditioning is by individual air conditioning system (aerothermal). The soundproof windows have great acoustic and thermal insulation and the blinds are electric. The 5-storey building is located on the corner of Laforja street near Plaza Molina. Possibility of renting parking spaces for cars and / or motorcycles, some with chargers for electric cars. The building has an elevator and concierge service. The photos correspond to one of the apartments of the building of approximately 80 sqm, with 3 bedrooms, two bathrooms and a large balcony.\* In compliance with Law 12/2023 and Law 18/2007, we inform that

## **FEATURES**

Surface 117 m<sup>2</sup> / 6 m<sup>2</sup> terrace 3 Rooms

2 Toilets

- ✓ Views
- Heating
- ✓ AACC
- ✓ Terrace
- ✓ Lift
- Concierge

Price 2,800 €

Ref: AB2306020

Ref: AB2306020

Ref: AB2306020