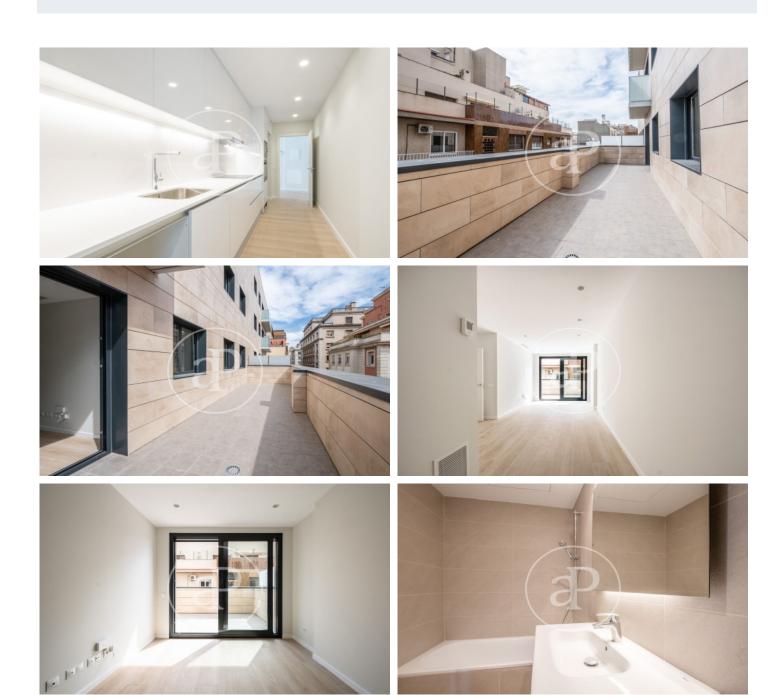

## New 2 and 3 bedroom apartments for rent, Sant Gervasi - Galvany

New residential building of 44 apartments of high standing new construction of 2 or 3 bedrooms, located in the Galvany area, surrounded by numerous stores, restaurants and very well connected with public transport. All the apartments of the building have porcelain parquet floors, the heating and air conditioning is by individual air conditioning system (aerothermal). The soundproof windows have great acoustic and thermal insulation and the blinds are electric. The 5-storey building is located on the corner of Laforja street near Plaza Molina. Possibility of renting parking spaces for cars and / or motorcycles, some with chargers for electric cars. The building has an elevator and concierge service. The photos correspond to one of the apartments of the building of approximately 80 sqm, with 3 bedrooms, two bathrooms and a large balcony.\* In compliance with Law 12/2023 and Law 18/2007, we inform that

## Barcelona / Sant Gervasi - Galvany

Surface 80 m<sup>2</sup> - 175 m<sup>2</sup> Units 22 Completion Q2 2023

- ✓ Views
- Heating
- ✓ AACC
- ✓ Terrace
- Lift
- ✓ Concierge

Price from 2,600 €