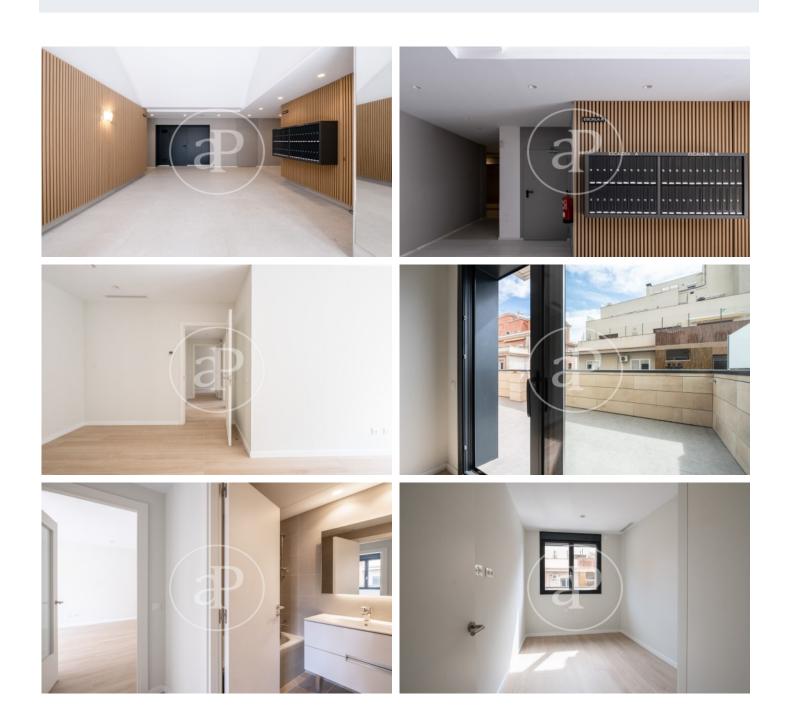

## New 2 and 3 bedroom apartments for rent, Sant Gervasi - Galvany

New residential building of 44 apartments of high standing new construction of 2 or 3 bedrooms, located in the Galvany area, surrounded by numerous stores, restaurants and very well connected with public transport. All the apartments of the building have porcelain parquet floors, the heating and air conditioning is by individual air conditioning system (aerothermal). The soundproof windows have great acoustic and thermal insulation and the blinds are electric. The 5-storey building is located on the corner of Laforja street near Plaza Molina. Possibility of renting parking spaces for cars and / or motorcycles, some with chargers for electric cars. The building has an elevator and concierge service. The photos correspond to one of the apartments of the building of approximately 80 sqm, with 3 bedrooms, two bathrooms and a large balcony.\* In compliance with Law 12/2023 and Law 18/2007, we inform that

## Barcelona / Sant Gervasi - Galvany

Surface 80 m<sup>2</sup> - 175 m<sup>2</sup> Units 22 Completion Q2 2023

- ✓ Views
- Heating
- ✓ AACC
- ✓ Terrace
- Lift
- ✓ Concierge

Price from 2,600 €