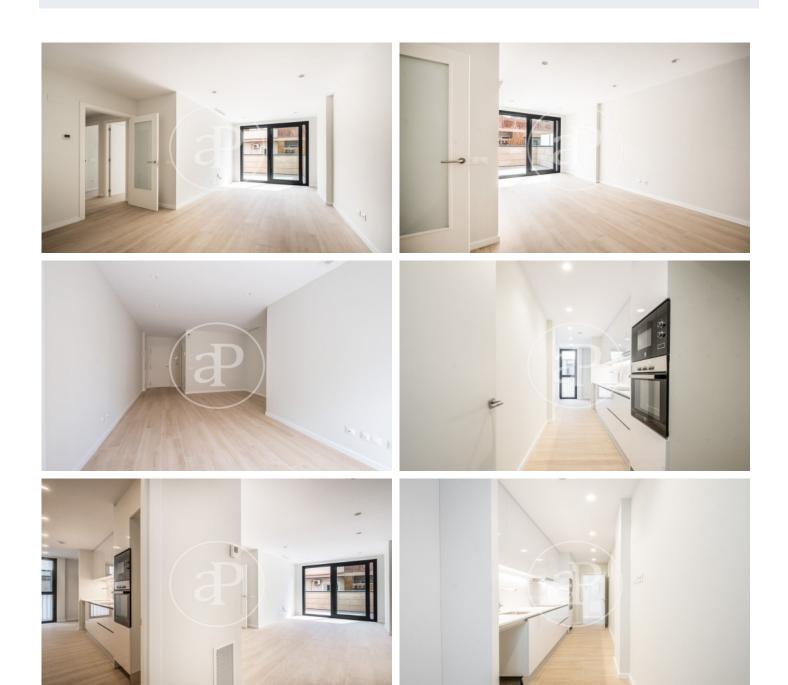

## New 2 and 3 bedroom apartments for rent, Sant Gervasi - Galvany

New residential building of 44 apartments of high standing new construction of 2 or 3 bedrooms, located in the Galvany area, surrounded by numerous stores, restaurants and very well connected with public transport. All the apartments of the building have porcelain parquet floors, the heating and air conditioning is by individual air conditioning system (aerothermal). The soundproof windows have great acoustic and thermal insulation and the blinds are electric. The 5-storey building is located on the corner of Laforja street near Plaza Molina. Possibility of renting parking spaces for cars and / or motorcycles, some with chargers for electric cars. The building has an elevator and concierge service. The photos correspond to one of the apartments of the building of approximately 80 sqm, with 3 bedrooms, two bathrooms and a large balcony.\* In compliance with Law 12/2023 and Law 18/2007, we inform that

## Barcelona / Sant Gervasi - Galvany

Surface 80 m<sup>2</sup> - 175 m<sup>2</sup> Units 22 Completion Q2 2023

- ✓ Views
- Heating
- ✓ AACC
- ✓ Terrace
- Lift
- ✓ Concierge

Price from 2,600 €