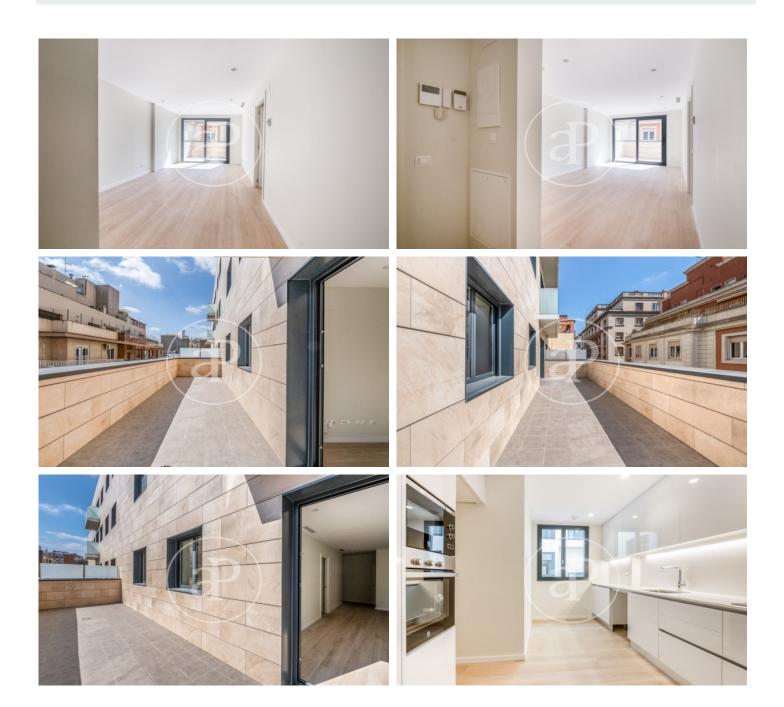

# New 2 and 3 bedroom apartments for rent, Galvany

New residential building of 44 apartments of new construction of High Stnading of 2 or 3 bedrooms, located in the area of Galvany, surrounded by numerous stores, restaurants and very well connected with public transport. All the apartments of the building have porcelain parquet floors, the heating and air conditioning is by individual air-conditioning system (aerothermal). The soundproof windows have great acoustic and thermal insulation and the blinds are electric. The 5-storey building is located on the corner of Laforja street near Plaza Molina. Possibility of renting parking spaces for cars and / or motorcycles, some with chargers for electric cars. The building has an elevator and concierge service. The photos correspond to one of the apartments of the building of approximately 80 sqm, with 3 bedrooms, two bathrooms and a large balcony.\* In compliance with Law 12/2023 and Law 18/2007, we inform that Barcelona / Sant Gervasi - Galvany Unit 5 4<sup>a</sup> Completion Q2 2023

#### **FEATURES**

Surface 93 m<sup>2</sup> / 14 m<sup>2</sup> terrace 3 Rooms 2 Toilets

- Views
- Heating
- AACC
- 🗸 Lift
- Concierge

Price 2,700 €

(Sant Gervasi - Galvany)

Paseo de Gracia 85 Tel: 93 528 89 08 https://www.aproperties.es