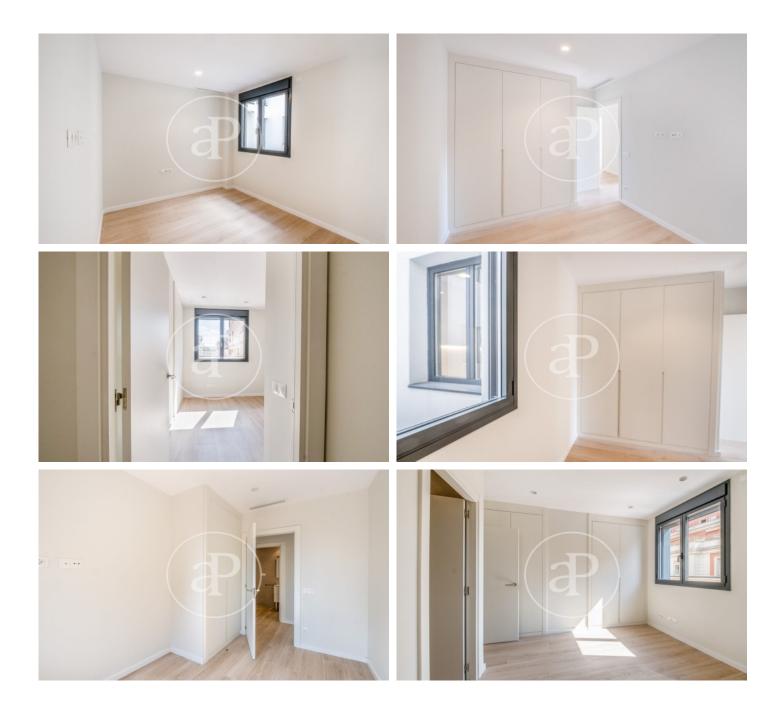

# New 2 and 3 bedroom apartments for rent, Galvany

New residential building of 44 apartments of new construction of High Stnading of 2 or 3 bedrooms, located in the area of Galvany, surrounded by numerous stores, restaurants and very well connected with public transport. All the apartments of the building have porcelain parquet floors, the heating and air conditioning is by individual air-conditioning system (aerothermal). The soundproof windows have great acoustic and thermal insulation and the blinds are electric. The 5-storey building is located on the corner of Laforja street near Plaza Molina. Possibility of renting parking spaces for cars and / or motorcycles, some with chargers for electric cars. The building has an elevator and concierge service. The photos correspond to one of the apartments of the building of approximately 80 sqm, with 3 bedrooms, two bathrooms and a large balcony.\* In compliance with Law 12/2023 and Law 18/2007, we inform that Barcelona / Sant Gervasi - Galvany Unit 5 4<sup>a</sup> Completion Q2 2023

#### **FEATURES**

Surface 93 m<sup>2</sup> / 14 m<sup>2</sup> terrace 3 Rooms 2 Toilets

- Views
- Heating
- AACC
- 🗸 Lift
- Concierge

Price 2,700 €

(Sant Gervasi - Galvany)

Paseo de Gracia 85 Tel: 93 528 89 08 https://www.aproperties.es