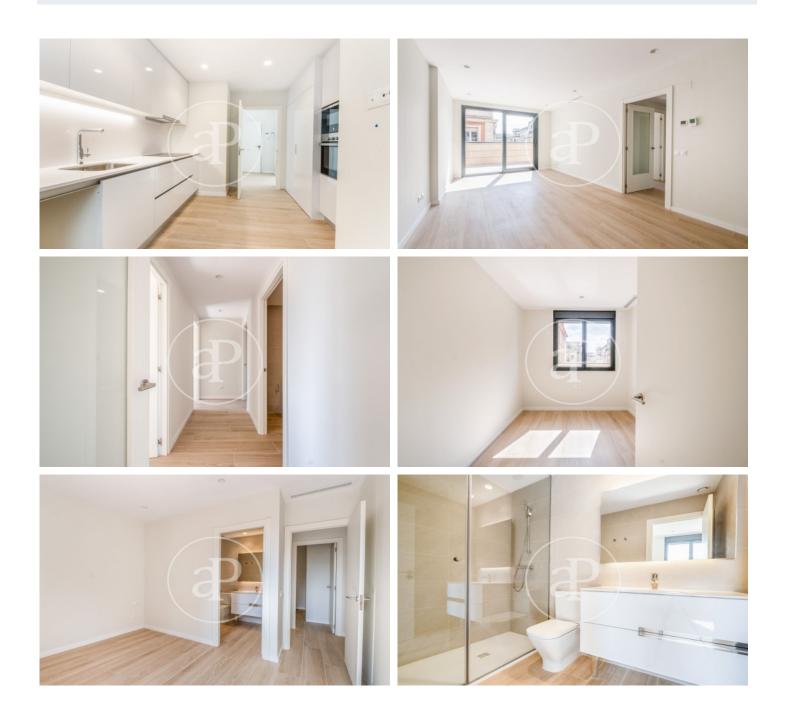

# New 2 and 3 bedroom apartments for rent, Galvany

New residential building of 44 apartments of new construction of High Stnading of 2 or 3 bedrooms, located in the area of Galvany, surrounded by numerous stores, restaurants and very well connected with public transport. All the apartments of the building have porcelain parquet floors, the heating and air conditioning is by individual air-conditioning system (aerothermal). The soundproof windows have great acoustic and thermal insulation and the blinds are electric. The 5-storey building is located on the corner of Laforja street near Plaza Molina. Possibility of renting parking spaces for cars and / or motorcycles, some with chargers for electric cars. The building has an elevator and concierge service. The photos correspond to one of the apartments of the building of approximately 80 sqm, with 3 bedrooms, two bathrooms and a large balcony.\* In compliance with Law 12/2023 and Law 18/2007, we inform that Barcelona / Sant Gervasi - Galvany Unit 5 4<sup>a</sup> Completion Q2 2023

#### **FEATURES**

Surface 93 m<sup>2</sup> / 14 m<sup>2</sup> terrace 3 Rooms 2 Toilets

- Views
- Heating
- AACC
- 🗸 Lift
- Concierge

Price 2,700 €

(Sant Gervasi - Galvany)

Paseo de Gracia 85 Tel: 93 528 89 08 https://www.aproperties.es