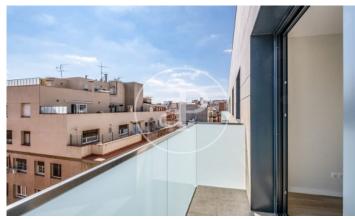

## New 2 and 3 bedroom apartments for rent, Galvany

New residential building of 44 apartments of new construction of High Stnading of 2 or 3 bedrooms, located in the area of Galvany, surrounded by numerous stores, restaurants and very well connected with public transport. All the apartments of the building have porcelain parquet floors, the heating and air conditioning is by individual air-conditioning system (aerothermal). The soundproof windows have great acoustic and thermal insulation and the blinds are electric. The 5-storey building is located on the corner of Laforja street near Plaza Molina. Possibility of renting parking spaces for cars and / or motorcycles, some with chargers for electric cars. The building has an elevator and concierge service. The photos correspond to one of the apartments of the building of approximately 80 sqm, with 3 bedrooms, two bathrooms and a large balcony.\* In compliance with Law 12/2023 and Law 18/2007, we inform that

## **FEATURES**

Surface 81 m<sup>2</sup> / 3 m<sup>2</sup> terrace 3 Rooms

2 Toilets

- ✓ Views
- Heating
- ✓ AACC
- ✓ Lift
- Concierge

Price 2,450 €

Ref: AB2306006

Ref: AB2306006

Ref: AB2306006