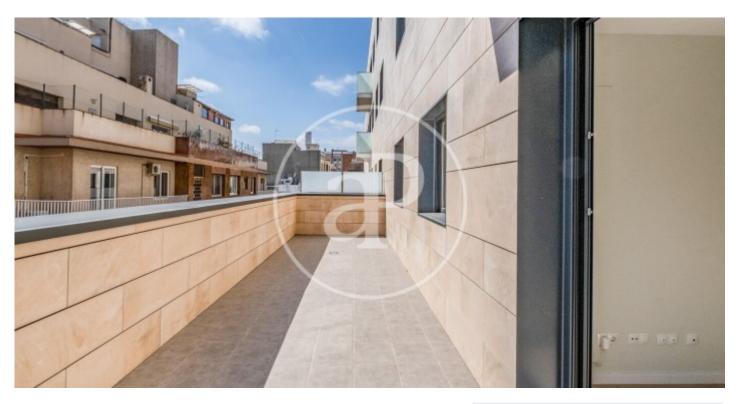

## New 2 and 3 bedroom apartments for rent, Galvany

New residential building of 44 apartments of new construction of High Stnading of 2 or 3 bedrooms, located in the area of Galvany, surrounded by numerous stores, restaurants and very well connected with public transport. All the apartments of the building have porcelain parquet floors, the heating and air conditioning is by individual air-conditioning system (aerothermal). The soundproof windows have great acoustic and thermal insulation and the blinds are electric. The 5-storey building is located on the corner of Laforja street near Plaza Molina. Possibility of renting parking spaces for cars and / or motorcycles, some with chargers for electric cars. The building has an elevator and concierge service. The photos correspond to one of the apartments of the building of approximately 80 sqm, with 3 bedrooms, two bathrooms and a large balcony.\* In compliance with Law 12/2023 and Law 18/2007, we inform that

## **FEATURES**

Surface 81 m<sup>2</sup> / 3 m<sup>2</sup> terrace 3 Rooms

2 Toilets

- ✓ Views
- Heating
- ✓ AACC
- ✓ Lift
- Concierge

Price 2,450 €

Ref: AB2306006

Ref: AB2306006

Ref: AB2306006