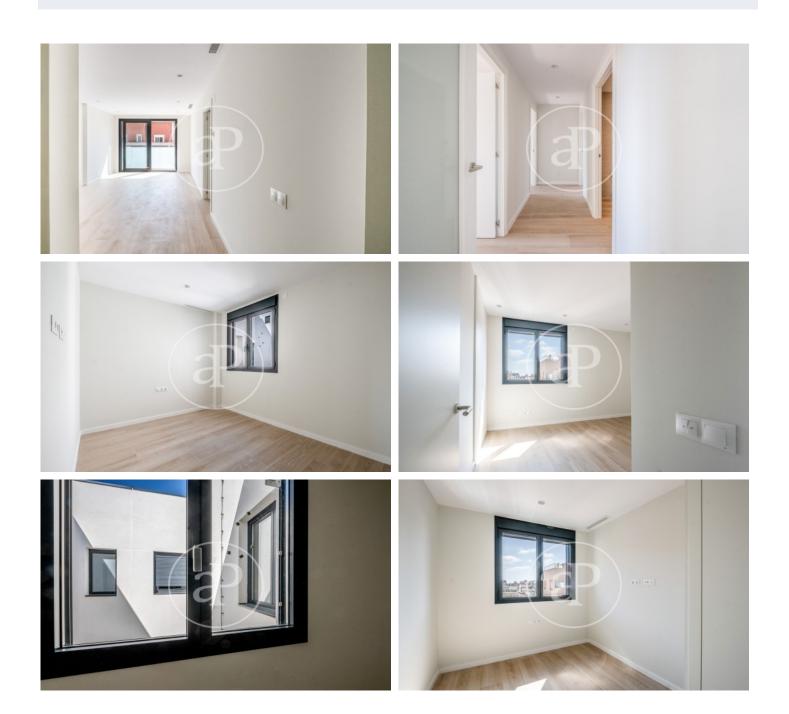

## New 2 and 3 bedroom apartments for rent, Galvany

New residential building of 44 apartments of new construction of High Stnading of 2 or 3 bedrooms, located in the area of Galvany, surrounded by numerous stores, restaurants and very well connected with public transport. All the apartments of the building have porcelain parquet floors, the heating and air conditioning is by individual air-conditioning system (aerothermal). The soundproof windows have great acoustic and thermal insulation and the blinds are electric. The 5-storey building is located on the corner of Laforja street near Plaza Molina. Possibility of renting parking spaces for cars and / or motorcycles, some with chargers for electric cars. The building has an elevator and concierge service. The photos correspond to one of the apartments of the building of approximately 80 sqm, with 3 bedrooms, two bathrooms and a large balcony.\* In compliance with Law 12/2023 and Law 18/2007, we inform that

## **FEATURES**

Surface 81 m<sup>2</sup> / 3 m<sup>2</sup> terrace 3 Rooms

2 Toilets

- ✓ Views
- Heating
- ✓ AACC
- ✓ Lift
- Concierge

Price 2,450 €

Ref: AB2306006

Ref: AB2306006

Ref: AB2306006