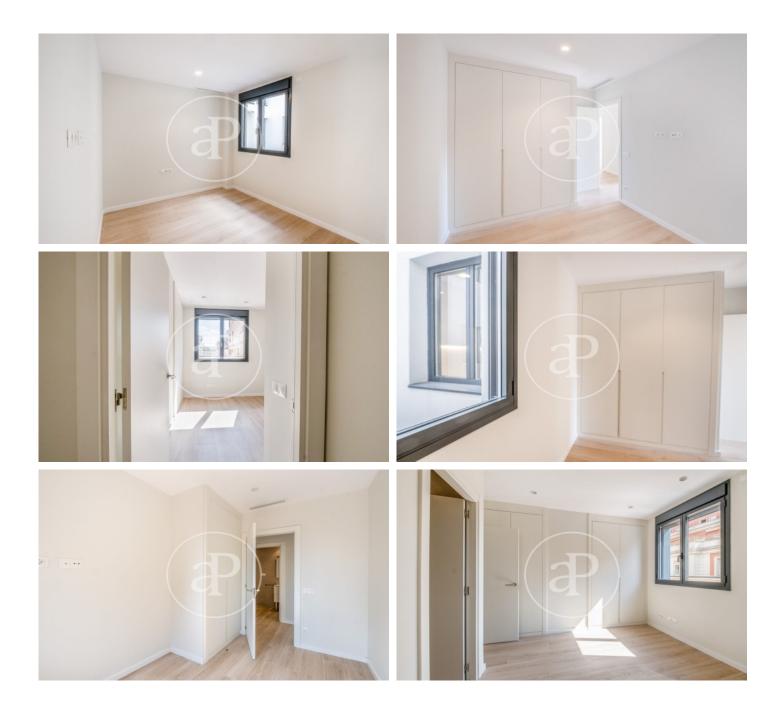

# New 2 and 3 bedroom apartments for rent, Galvany

New residential building of 44 apartments of new construction of High Stnading of 2 or 3 bedrooms, located in the area of Galvany, surrounded by numerous stores, restaurants and very well connected with public transport. All the apartments of the building have porcelain parquet floors, the heating and air conditioning is by individual air-conditioning system (aerothermal). The soundproof windows have great acoustic and thermal insulation and the blinds are electric. The 5-storey building is located on the corner of Laforja street near Plaza Molina. Possibility of renting parking spaces for cars and / or motorcycles, some with chargers for electric cars. The building has an elevator and concierge service. The photos correspond to one of the apartments of the building of approximately 80 sqm, with 3 bedrooms, two bathrooms and a large balcony.\* In compliance with Law 12/2023 and Law 18/2007, we inform that Barcelona / Sant Gervasi - Galvany Unit 4 1<sup>a</sup> Completion Q2 2023

#### **FEATURES**

Surface 81 m<sup>2</sup> / 3 m<sup>2</sup> terrace 3 Rooms 2 Toilets

- Views
- Heating
- AACC
- 🗸 Lift
- ✓ Concierge

Price 2,500 €

(Sant Gervasi - Galvany)

Paseo de Gracia 85 Tel: 93 528 89 08 https://www.aproperties.es