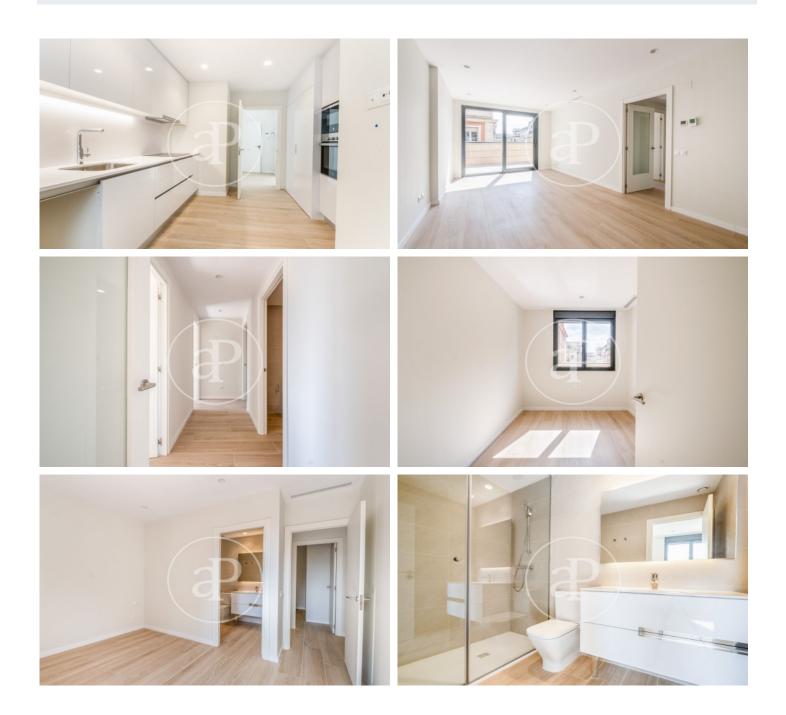

# New 2 and 3 bedroom apartments for rent, Galvany

New residential building of 44 apartments of new construction of High Stnading of 2 or 3 bedrooms, located in the area of Galvany, surrounded by numerous stores, restaurants and very well connected with public transport. All the apartments of the building have porcelain parquet floors, the heating and air conditioning is by individual air-conditioning system (aerothermal). The soundproof windows have great acoustic and thermal insulation and the blinds are electric. The 5-storey building is located on the corner of Laforja street near Plaza Molina. Possibility of renting parking spaces for cars and / or motorcycles, some with chargers for electric cars. The building has an elevator and concierge service. The photos correspond to one of the apartments of the building of approximately 80 sqm, with 3 bedrooms, two bathrooms and a large balcony.\* In compliance with Law 12/2023 and Law 18/2007, we inform that Barcelona / Sant Gervasi - Galvany Unit 4 1<sup>a</sup> Completion Q2 2023

#### **FEATURES**

Surface 81 m<sup>2</sup> / 3 m<sup>2</sup> terrace 3 Rooms 2 Toilets

- Views
- Heating
- AACC
- 🗸 Lift
- ✓ Concierge

Price 2,500 €

(Sant Gervasi - Galvany)

Paseo de Gracia 85 Tel: 93 528 89 08 https://www.aproperties.es