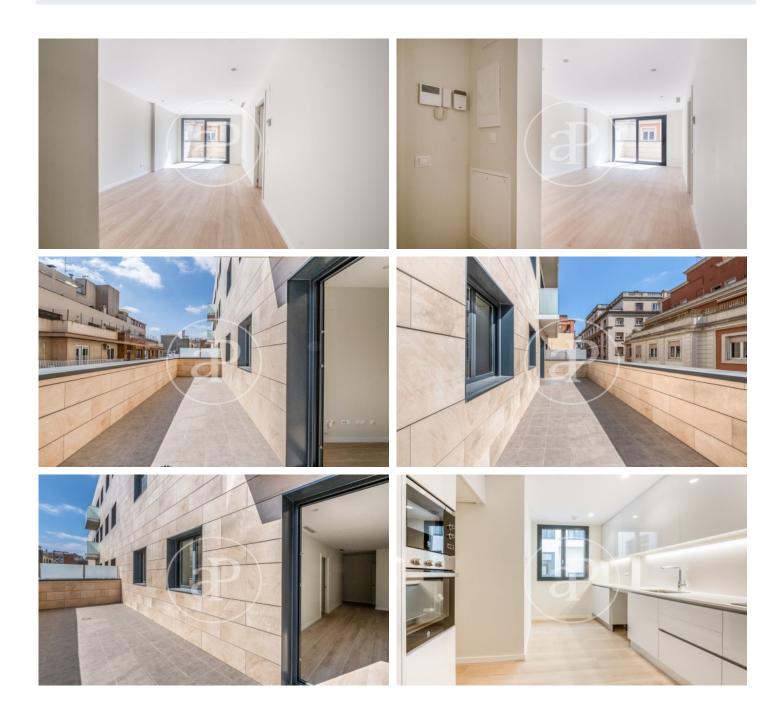

# New 2 and 3 bedroom apartments for rent, Galvany

New residential building of 44 apartments of new construction of High Stnading of 2 or 3 bedrooms, located in the area of Galvany, surrounded by numerous stores, restaurants and very well connected with public transport. All the apartments of the building have porcelain parquet floors, the heating and air conditioning is by individual air-conditioning system (aerothermal). The soundproof windows have great acoustic and thermal insulation and the blinds are electric. The 5-storey building is located on the corner of Laforja street near Plaza Molina. Possibility of renting parking spaces for cars and / or motorcycles, some with chargers for electric cars. The building has an elevator and concierge service. The photos correspond to one of the apartments of the building of approximately 80 sqm, with 3 bedrooms, two bathrooms and a large balcony.\* In compliance with Law 12/2023 and Law 18/2007, we inform that Barcelona / Sant Gervasi - Galvany Unit 4 1<sup>a</sup> Completion Q2 2023

#### **FEATURES**

Surface 81 m<sup>2</sup> / 3 m<sup>2</sup> terrace 3 Rooms 2 Toilets

- Views
- Heating
- AACC
- 🗸 Lift
- ✓ Concierge

Price 2,500 €

(Sant Gervasi - Galvany)

Paseo de Gracia 85 Tel: 93 528 89 08 https://www.aproperties.es