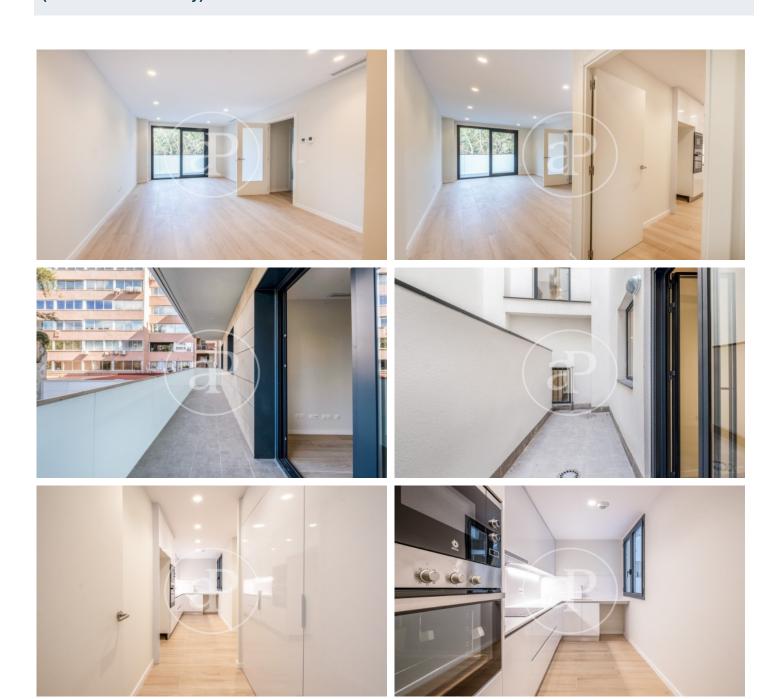

## New 2 and 3 bedroom apartments for rent, Galvany

New residential building of 44 apartments of new construction of High Stnading of 2 or 3 bedrooms, located in the area of Galvany, surrounded by numerous stores, restaurants and very well connected with public transport. All the apartments of the building have porcelain parquet floors, the heating and air conditioning is by individual air-conditioning system (aerothermal). The soundproof windows have great acoustic and thermal insulation and the blinds are electric. The 5-storey building is located on the corner of Laforja street near Plaza Molina. Possibility of renting parking spaces for cars and / or motorcycles, some with chargers for electric cars. The building has an elevator and concierge service. The photos correspond to one of the apartments of the building of approximately 80 sqm, with 3 bedrooms, two bathrooms and a large balcony.\* In compliance with Law 12/2023 and Law 18/2007, we inform that

## **FEATURES**

Surface 100 m<sup>2</sup> / 21 m<sup>2</sup> terrace 3 Rooms 2 Toilets

- ✓ Views
- Heating
- ✓ AACC
- ✓ Lift
- Concierge

Price 2,500 €

Ref: AB2306006

Ref: AB2306006

Ref: AB2306006

The information about any property is not binding to any offer or contract. Any verbal or written declaration made by aProperties with regards to the value or condition of the property should not be considered accurate or factual. The pictures make reference to some parts of the property at the times that they were taken. The areas, dimensions and distances that are given are approximate and should be checked by the client. The images are computer generated and are just an approximate indication of the real appearance of the property; these may change at any time. The information with regards to the property may also change at any time.