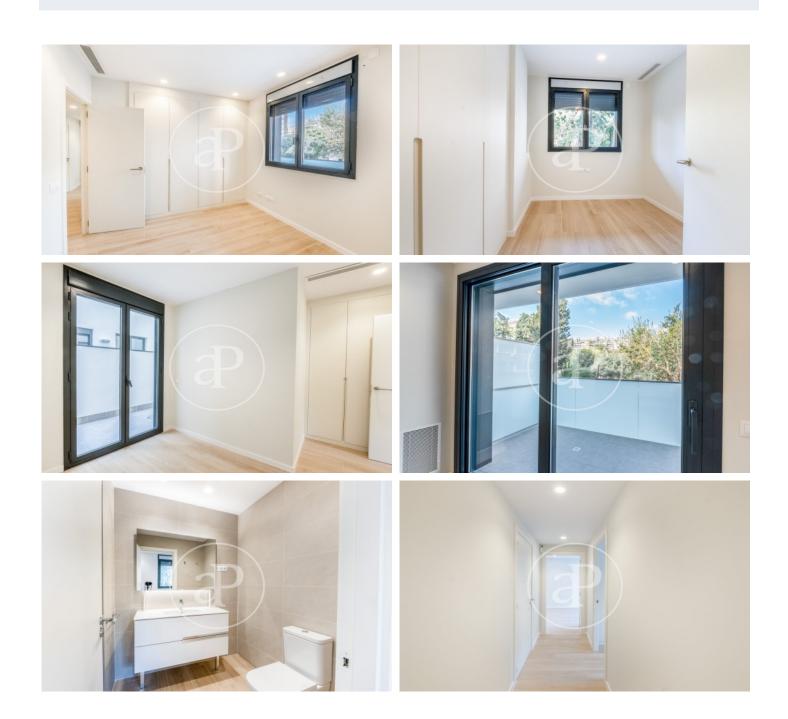

## New 2 and 3 bedroom apartments for rent, Galvany

New residential building of 44 apartments of new construction of High Stnading of 2 or 3 bedrooms, located in the area of Galvany, surrounded by numerous stores, restaurants and very well connected with public transport. All the apartments of the building have porcelain parquet floors, the heating and air conditioning is by individual air-conditioning system (aerothermal). The soundproof windows have great acoustic and thermal insulation and the blinds are electric. The 5-storey building is located on the corner of Laforja street near Plaza Molina. Possibility of renting parking spaces for cars and / or motorcycles, some with chargers for electric cars. The building has an elevator and concierge service. The photos correspond to one of the apartments of the building of approximately 80 sqm, with 3 bedrooms, two bathrooms and a large balcony.\* In compliance with Law 12/2023 and Law 18/2007, we inform that

## **FEATURES**

Surface 100 m<sup>2</sup> / 21 m<sup>2</sup> terrace 3 Rooms 2 Toilets

- ✓ Views
- Heating
- ✓ AACC
- ✓ Lift
- Concierge

Price 2,500 €

Ref: AB2306006

Ref: AB2306006

Ref: AB2306006

The information about any property is not binding to any offer or contract. Any verbal or written declaration made by aProperties with regards to the value or condition of the property should not be considered accurate or factual. The pictures make reference to some parts of the property at the times that they were taken. The areas, dimensions and distances that are given are approximate and should be checked by the client. The images are computer generated and are just an approximate indication of the real appearance of the property; these may change at any time. The information with regards to the property may also change at any time.