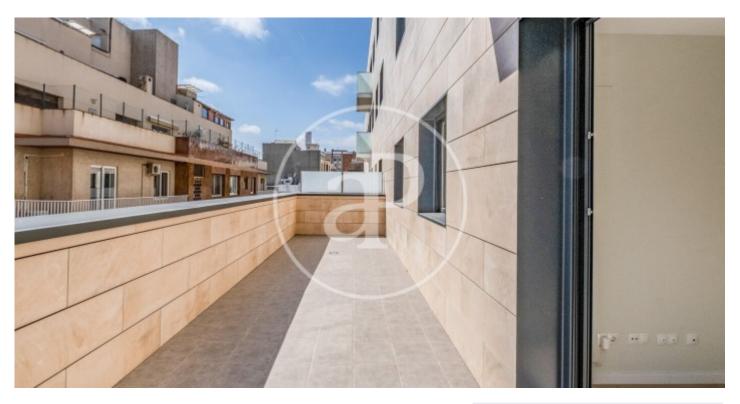

## New 2 and 3 bedroom apartments for rent, Galvany

New residential building of 44 apartments of new construction of High Stnading of 2 or 3 bedrooms, located in the area of Galvany, surrounded by numerous stores, restaurants and very well connected with public transport. All the apartments of the building have porcelain parquet floors, the heating and air conditioning is by individual air-conditioning system (aerothermal). The soundproof windows have great acoustic and thermal insulation and the blinds are electric. The 5-storey building is located on the corner of Laforja street near Plaza Molina. Possibility of renting parking spaces for cars and / or motorcycles, some with chargers for electric cars. The building has an elevator and concierge service. The photos correspond to one of the apartments of the building of approximately 80 sqm, with 3 bedrooms, two bathrooms and a large balcony.\* In compliance with Law 12/2023 and Law 18/2007, we inform that

## **FEATURES**

Surface 100 m<sup>2</sup> / 21 m<sup>2</sup> terrace 3 Rooms 2 Toilets

- ✓ Views
- Heating
- ✓ AACC
- ✓ Lift
- Concierge

Price 2,500 €

Ref: AB2306006

Ref: AB2306006

Ref: AB2306006

The information about any property is not binding to any offer or contract. Any verbal or written declaration made by aProperties with regards to the value or condition of the property should not be considered accurate or factual. The pictures make reference to some parts of the property at the times that they were taken. The areas, dimensions and distances that are given are approximate and should be checked by the client. The images are computer generated and are just an approximate indication of the real appearance of the property; these may change at any time. The information with regards to the property may also change at any time.