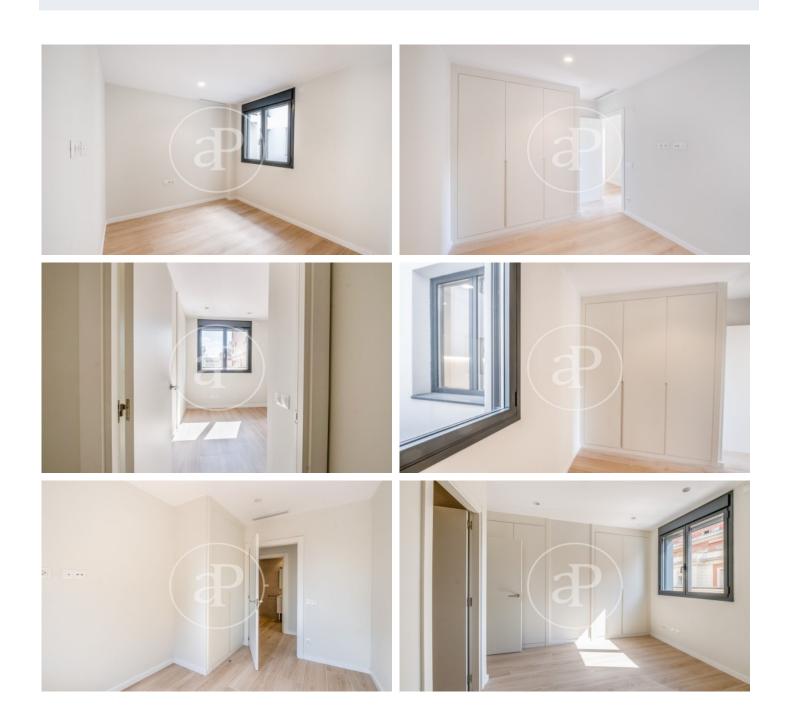

## New 2 and 3 bedroom apartments for rent, Galvany

New residential building of 44 apartments of new construction of High Stnading of 2 or 3 bedrooms, located in the area of Galvany, surrounded by numerous stores, restaurants and very well connected with public transport. All the apartments of the building have porcelain parquet floors, the heating and air conditioning is by individual air-conditioning system (aerothermal). The soundproof windows have great acoustic and thermal insulation and the blinds are electric. The 5-storey building is located on the corner of Laforja street near Plaza Molina. Possibility of renting parking spaces for cars and / or motorcycles, some with chargers for electric cars. The building has an elevator and concierge service. The photos correspond to one of the apartments of the building of approximately 80 sqm, with 3 bedrooms, two bathrooms and a large balcony.\* In compliance with Law 12/2023 and Law 18/2007, we inform that

## Barcelona / Sant Gervasi - Galvany

Surface 81 m² - 120 m² Units 22 Completion Q2 2023

- ✓ Views
- Heating
- ✓ AACC
- ✓ Lift
- Concierge

Price from 2,450 €

Ref: AB2306006