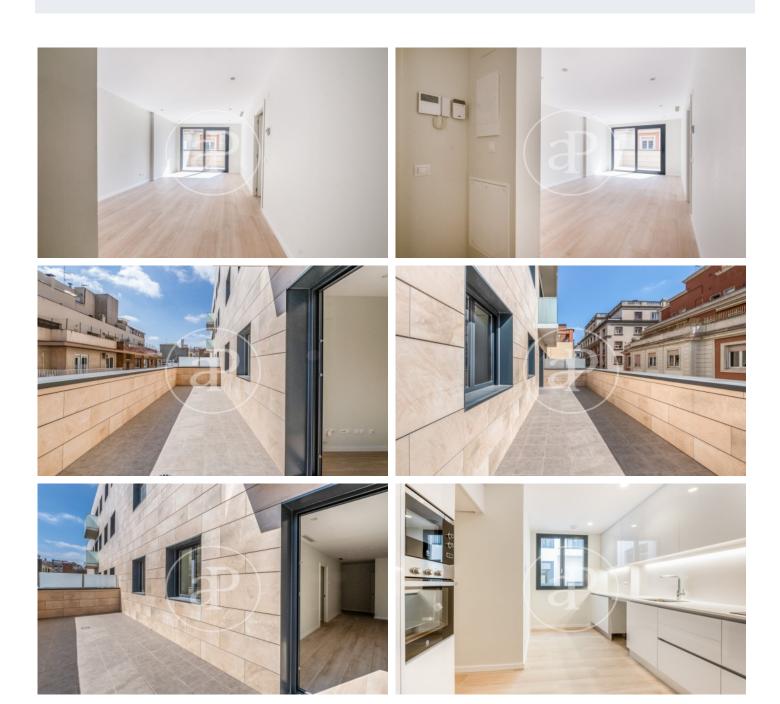

## New 2 and 3 bedroom apartments for rent, Galvany

New residential building of 44 apartments of new construction of High Stnading of 2 or 3 bedrooms, located in the area of Galvany, surrounded by numerous stores, restaurants and very well connected with public transport. All the apartments of the building have porcelain parquet floors, the heating and air conditioning is by individual air-conditioning system (aerothermal). The soundproof windows have great acoustic and thermal insulation and the blinds are electric. The 5-storey building is located on the corner of Laforja street near Plaza Molina. Possibility of renting parking spaces for cars and / or motorcycles, some with chargers for electric cars. The building has an elevator and concierge service. The photos correspond to one of the apartments of the building of approximately 80 sqm, with 3 bedrooms, two bathrooms and a large balcony.\* In compliance with Law 12/2023 and Law 18/2007, we inform that