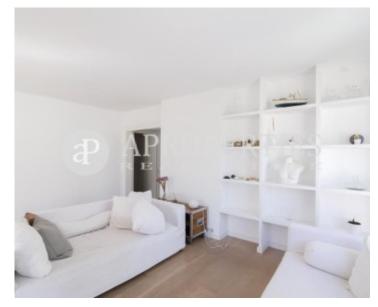

A few steps away from the Avenida Diagonal in the area of Sant Gervasi, near Rambla Catalunya, we find this cozy apartment with a surface area of 180sqm.

The day area consists of a spacious living-dining room of 60sqm with access to an enjoyable terrace of 10sqm, a full-equipped kitchen with utility room, a room service, and a guest bathroom. It is a very complete housing full of comfort. The hall leads to a second living room that can be used as an additional bedroom. The sleeping area consists of two bedrooms en suite, one with a bath and an extra bathroom. The property is very well connected to center areas. The property has a lift and concierge service, and offers