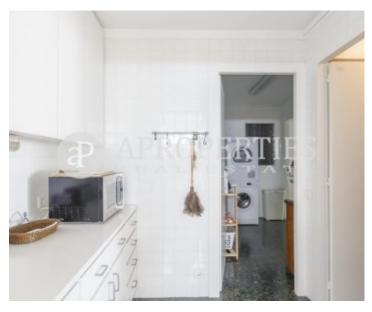

A few steps away from the Avenida Diagonal in the area of Sant Gervasi, near Rambla Catalunya, we find this cozy apartment with a surface area of 180sqm.

The day area consists of a spacious living-dining room of 60sqm with access to an enjoyable terrace of 10sqm, a full-equipped kitchen with utility room, a room service, and a guest bathroom. It is a very complete housing full of comfort. The hall leads to a second living room that can be used as an additional bedroom. The sleeping area consists of two bedrooms en suite, one with a bath and an extra bathroom. The property is very well connected to center areas. The property has a lift and concierge service, and offers