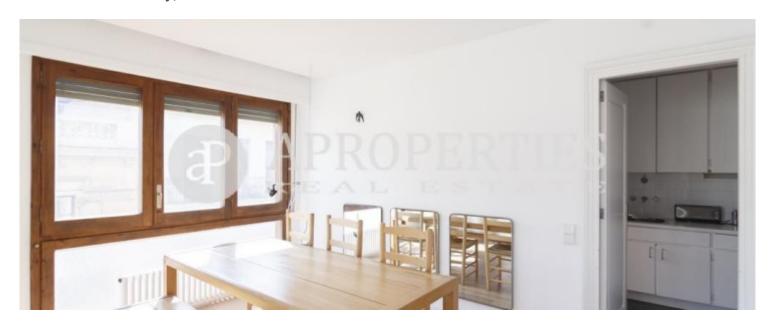

A few steps away from the Avenida Diagonal in the area of Sant Gervasi, near Rambla Catalunya, we find this cozy apartment with a surface area of 180sqm.

The day area consists of a spacious living-dining room of 60sqm with access to an enjoyable terrace of 10sqm, a full-equipped kitchen with utility room, a room service, and a guest bathroom. It is a very complete housing full of comfort. The hall leads to a second living room that can be used as an additional bedroom. The sleeping area consists of two bedrooms en suite, one with a bath and an extra bathroom. The property is very well connected to center areas. The property has a lift and concierge service, and offers