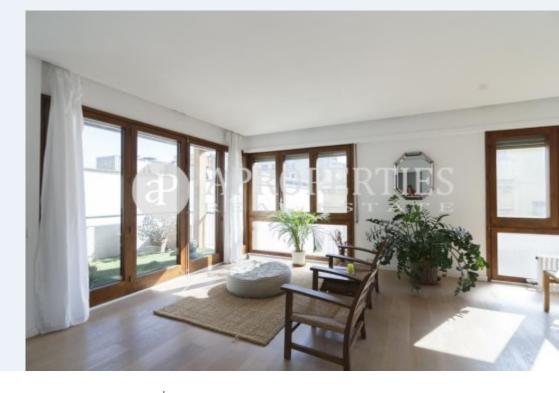

A few steps away from the Avenida Diagonal in the area of Sant Gervasi, near Rambla Catalunya, we find this cozy apartment with a surface area of 180sqm.

The day area consists of a spacious living-dining room of 60sqm with access to an enjoyable terrace of 10sqm, a full-equipped kitchen with utility room, a room service, and a guest bathroom. It is a very complete housing full of comfort. The hall leads to a second living room that can be used as an additional bedroom. The sleeping area consists of two bedrooms en suite, one with a bath and an extra bathroom. The property is very well connected to center areas. The property has a lift and concierge service, and offers