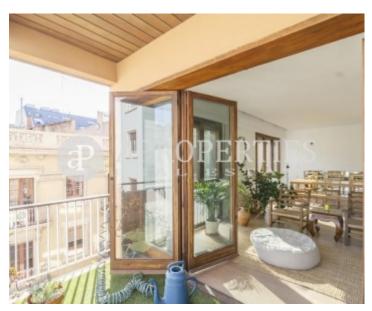

A few steps away from the Avenida Diagonal in the area of Sant Gervasi, near Rambla Catalunya, we find this cozy apartment with a surface area of 180sqm.

The day area consists of a spacious living-dining room of 60sqm with access to an enjoyable terrace of 10sqm, a full-equipped kitchen with utility room, a room service, and a guest bathroom. It is a very complete housing full of comfort. The hall leads to a second living room that can be used as an additional bedroom. The sleeping area consists of two bedrooms en suite, one with a bath and an extra bathroom. The property is very well connected to center areas. The property has a lift and concierge service, and offers