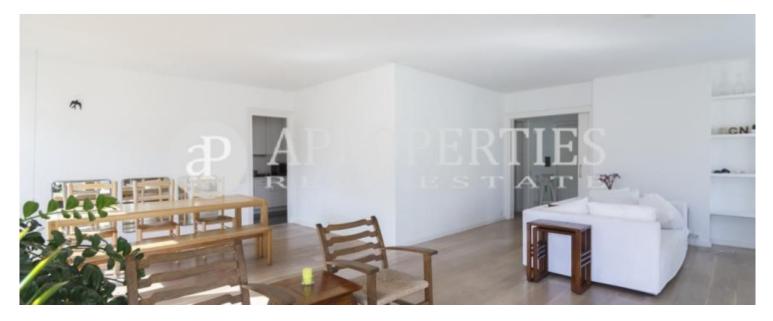

A few steps away from the Avenida Diagonal in the area of Sant Gervasi, near Rambla Catalunya, we find this cozy apartment with a surface area of 180sqm.

The day area consists of a spacious living-dining room of 60sqm with access to an enjoyable terrace of 10sqm, a full-equipped kitchen with utility room, a room service, and a guest bathroom. It is a very complete housing full of comfort. The hall leads to a second living room that can be used as an additional bedroom. The sleeping area consists of two bedrooms en suite, one with a bath and an extra bathroom. The property is very well connected to center areas. The property has a lift and concierge service, and offers