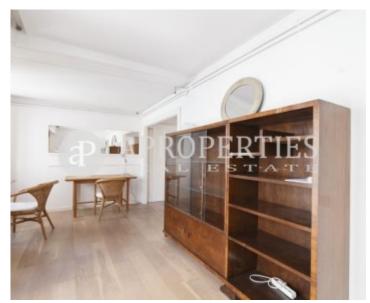

A few steps away from the Avenida Diagonal in the area of Sant Gervasi, near Rambla Catalunya, we find this cozy apartment with a surface area of 180sqm.

The day area consists of a spacious living-dining room of 60sqm with access to an enjoyable terrace of 10sqm, a full-equipped kitchen with utility room, a room service, and a guest bathroom. It is a very complete housing full of comfort. The hall leads to a second living room that can be used as an additional bedroom. The sleeping area consists of two bedrooms en suite, one with a bath and an extra bathroom. The property is very well connected to center areas. The property has a lift and concierge service, and offers