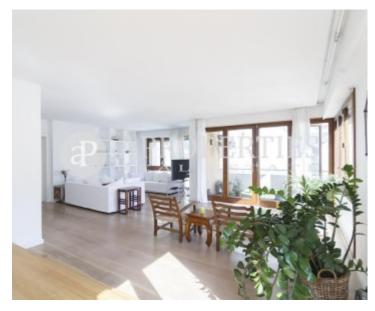

A few steps away from the Avenida Diagonal in the area of Sant Gervasi, near Rambla Catalunya, we find this cozy apartment with a surface area of 180sqm.

The day area consists of a spacious living-dining room of 60sqm with access to an enjoyable terrace of 10sqm, a full-equipped kitchen with utility room, a room service, and a guest bathroom. It is a very complete housing full of comfort. The hall leads to a second living room that can be used as an additional bedroom. The sleeping area consists of two bedrooms en suite, one with a bath and an extra bathroom. The property is very well connected to center areas. The property has a lift and concierge service, and offers