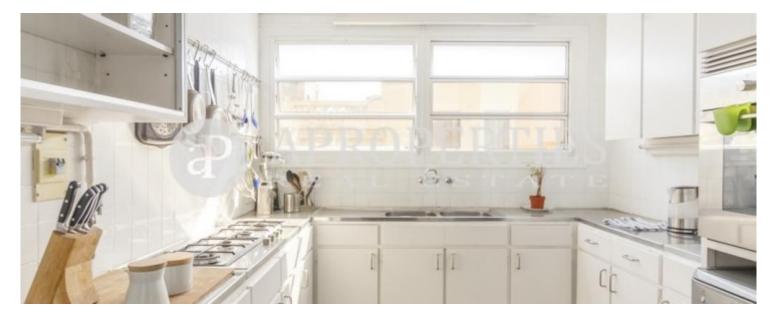

A few steps away from the Avenida Diagonal in the area of Sant Gervasi, near Rambla Catalunya, we find this cozy apartment with a surface area of 180sqm.

The day area consists of a spacious living-dining room of 60sqm with access to an enjoyable terrace of 10sqm, a full-equipped kitchen with utility room, a room service, and a guest bathroom. It is a very complete housing full of comfort. The hall leads to a second living room that can be used as an additional bedroom. The sleeping area consists of two bedrooms en suite, one with a bath and an extra bathroom. The property is very well connected to center areas. The property has a lift and concierge service, and offers