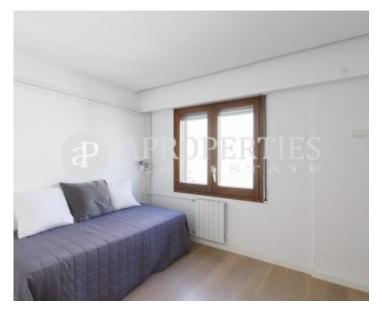

A few steps away from the Avenida Diagonal in the area of Sant Gervasi, near Rambla Catalunya, we find this cozy apartment with a surface area of 180sqm.

The day area consists of a spacious living-dining room of 60sqm with access to an enjoyable terrace of 10sqm, a full-equipped kitchen with utility room, a room service, and a guest bathroom. It is a very complete housing full of comfort. The hall leads to a second living room that can be used as an additional bedroom. The sleeping area consists of two bedrooms en suite, one with a bath and an extra bathroom. The property is very well connected to center areas. The property has a lift and concierge service, and offers