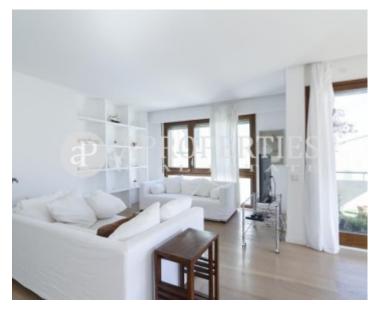

A few steps away from the Avenida Diagonal in the area of Sant Gervasi, near Rambla Catalunya, we find this cozy apartment with a surface area of 180sqm.

The day area consists of a spacious living-dining room of 60sqm with access to an enjoyable terrace of 10sqm, a full-equipped kitchen with utility room, a room service, and a guest bathroom. It is a very complete housing full of comfort. The hall leads to a second living room that can be used as an additional bedroom. The sleeping area consists of two bedrooms en suite, one with a bath and an extra bathroom. The property is very well connected to center areas. The property has a lift and concierge service, and offers