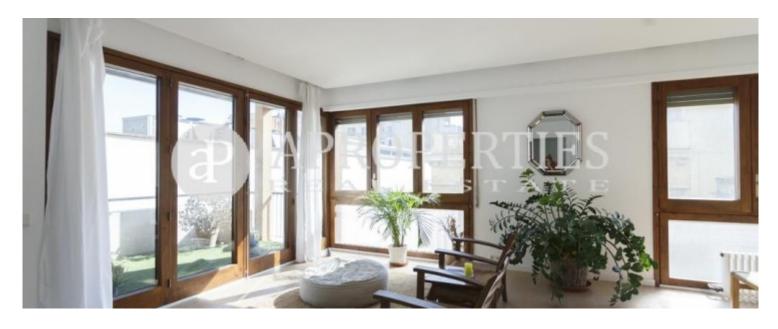

A few steps away from the Avenida Diagonal in the area of Sant Gervasi, near Rambla Catalunya, we find this cozy apartment with a surface area of 180sqm.

The day area consists of a spacious living-dining room of 60sqm with access to an enjoyable terrace of 10sqm, a full-equipped kitchen with utility room, a room service, and a guest bathroom. It is a very complete housing full of comfort. The hall leads to a second living room that can be used as an additional bedroom. The sleeping area consists of two bedrooms en suite, one with a bath and an extra bathroom. The property is very well connected to center areas. The property has a lift and concierge service, and offers