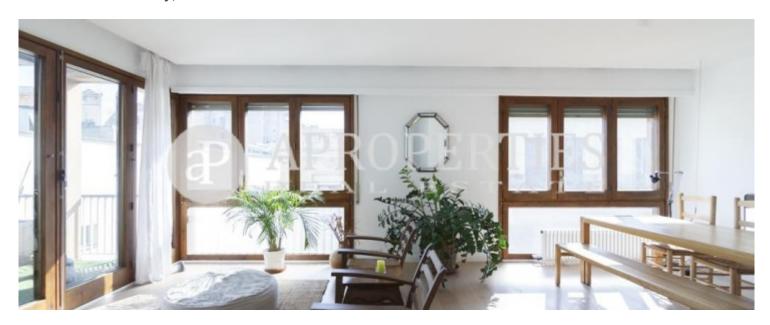

A few steps away from the Avenida Diagonal in the area of Sant Gervasi, near Rambla Catalunya, we find this cozy apartment with a surface area of 180sqm.

The day area consists of a spacious living-dining room of 60sqm with access to an enjoyable terrace of 10sqm, a full-equipped kitchen with utility room, a room service, and a guest bathroom. It is a very complete housing full of comfort. The hall leads to a second living room that can be used as an additional bedroom. The sleeping area consists of two bedrooms en suite, one with a bath and an extra bathroom. The property is very well connected to center areas. The property has a lift and concierge service, and offers