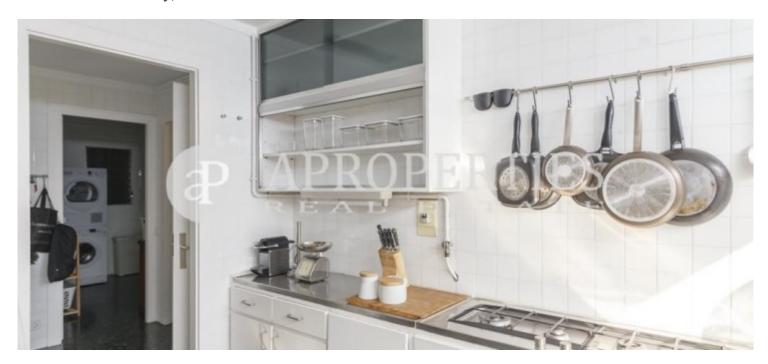

A few steps away from the Avenida Diagonal in the area of Sant Gervasi, near Rambla Catalunya, we find this cozy apartment with a surface area of 180sqm.

The day area consists of a spacious living-dining room of 60sqm with access to an enjoyable terrace of 10sqm, a full-equipped kitchen with utility room, a room service, and a guest bathroom. It is a very complete housing full of comfort. The hall leads to a second living room that can be used as an additional bedroom. The sleeping area consists of two bedrooms en suite, one with a bath and an extra bathroom. The property is very well connected to center areas. The property has a lift and concierge service, and offers