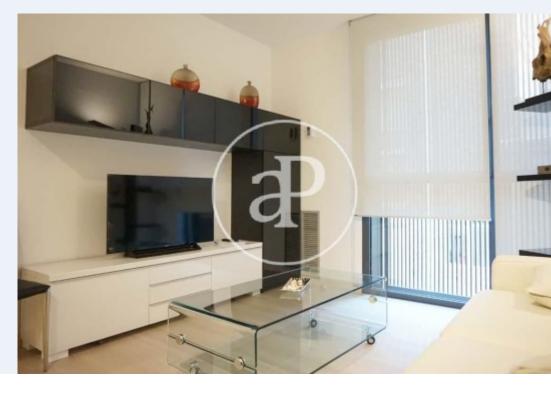

#### **Features**

✓ Heating ✓ Furnished

✓ AACC
✓ Lift

Price

1,600 €

Surface Bedrooms Bathroom  $65 \text{ m}^2$  2

Located in a newly built building, located a few steps from Plaza Molina, the stations of FGC Gracia and Sant Gervasi, and very close to the shops of Gracia and the neighborhood of Putxet i Farró we find this 65sqm apartment. The apartment consists of a cozy living room with flat TV and a comfortable sofa bed, and a kitchen equipped with appliances and utensils. The night area consists of two double bedrooms, a bedroom with two beds and another with a double bed with a full bathroom with shower. All bedrooms include fitted wardrobes and all rooms have electric shutters, air conditioning and heating by air ducts. The property has an elevator and the possibility of renting a parking space for € 120. Pets are not accepted.