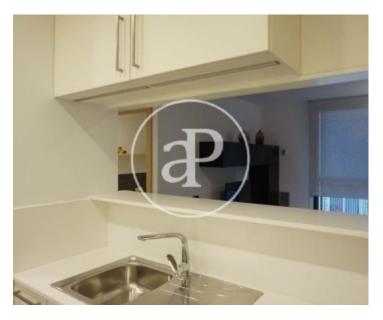

#### **Features**

✓ Heating ✓ Furnished

✓ AACC
✓ Lift

Price

1,600 €

Surface Bedrooms Bathroom  $65 \text{ m}^2$  2

Located in a newly built building, located a few steps from Plaza Molina, the stations of FGC Gracia and Sant Gervasi, and very close to the shops of Gracia and the neighborhood of Putxet i Farró we find this 65sqm apartment. The apartment consists of a cozy living room with flat TV and a comfortable sofa bed, and a kitchen equipped with appliances and utensils. The night area consists of two double bedrooms, a bedroom with two beds and another with a double bed with a full bathroom with shower. All bedrooms include fitted wardrobes and all rooms have electric shutters, air conditioning and heating by air ducts. The property has an elevator and the possibility of renting a parking space for € 120. Pets are not accepted.