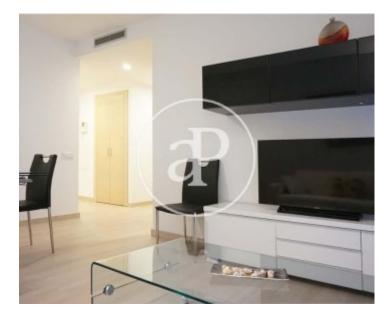

#### **Features**

✓ Heating ✓ Furnished

✓ AACC
✓ Lift

Price

1,600 €

Surface Bedrooms Bathroom  $65 \text{ m}^2$  2

Located in a newly built building, located a few steps from Plaza Molina, the stations of FGC Gracia and Sant Gervasi, and very close to the shops of Gracia and the neighborhood of Putxet i Farró we find this 65sqm apartment. The apartment consists of a cozy living room with flat TV and a comfortable sofa bed, and a kitchen equipped with appliances and utensils. The night area consists of two double bedrooms, a bedroom with two beds and another with a double bed with a full bathroom with shower. All bedrooms include fitted wardrobes and all rooms have electric shutters, air conditioning and heating by air ducts. The property has an elevator and the possibility of renting a parking space for € 120. Pets are not accepted.