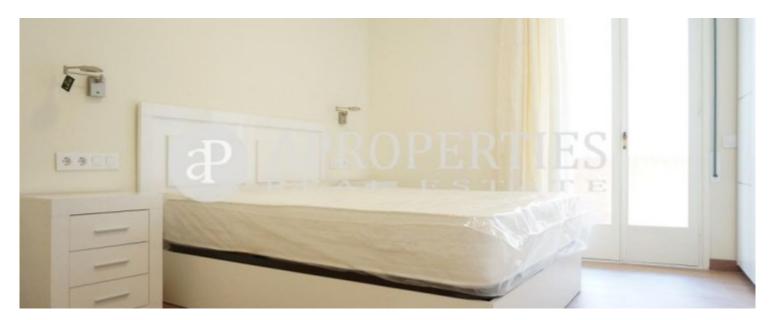

# Refurbished apartment of 85sqm furnished and outward-facing.

The entrance hall leads to a living-dining room of 25sqm with access to a 10sqm terrace, the kitchen of 20sqm with tiled floors and fully equipped has access to a utility room. A double bedroom with large closet that overlooks the terrace, one double bedroom with wardrobe, bathroom with Italian shower and a toilet, complete this wonderful property. It has parquet flooring, electric shutters, Led lights, aluminum soundproof enclosures, air conditioning, heating by radiators and telephone and WIFI system. Comfortable and central apartment near Avenida Diagonal, surrounded by shops, restaurants, ideal for