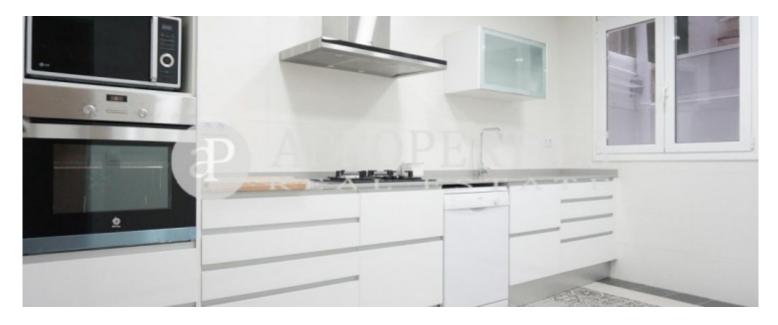

# Refurbished apartment of 85sqm furnished and outward-facing.

The entrance hall leads to a living-dining room of 25sqm with access to a 10sqm terrace, the kitchen of 20sqm with tiled floors and fully equipped has access to a utility room. A double bedroom with large closet that overlooks the terrace, one double bedroom with wardrobe, bathroom with Italian shower and a toilet, complete this wonderful property. It has parquet flooring, electric shutters, Led lights, aluminum soundproof enclosures, air conditioning, heating by radiators and telephone and WIFI system. Comfortable and central apartment near Avenida Diagonal, surrounded by shops, restaurants, ideal for