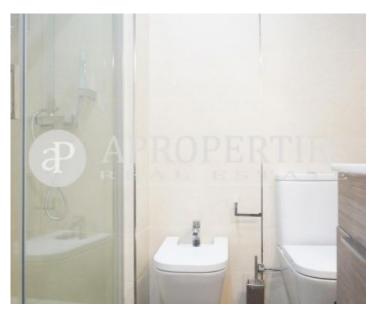

# Refurbished apartment of 85sqm furnished and outward-facing.

The entrance hall leads to a living-dining room of 25sqm with access to a 10sqm terrace, the kitchen of 20sqm with tiled floors and fully equipped has access to a utility room. A double bedroom with large closet that overlooks the terrace, one double bedroom with wardrobe, bathroom with Italian shower and a toilet, complete this wonderful property. It has parquet flooring, electric shutters, Led lights, aluminum soundproof enclosures, air conditioning, heating by radiators and telephone and WIFI system. Comfortable and central apartment near Avenida Diagonal, surrounded by shops, restaurants, ideal for