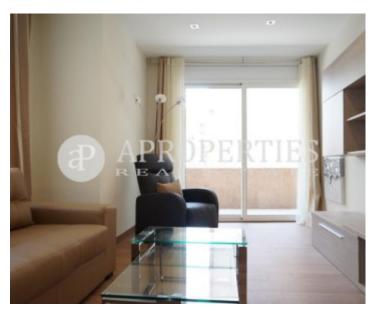

# Refurbished apartment of 85sqm furnished and outward-facing.

The entrance hall leads to a living-dining room of 25sqm with access to a 10sqm terrace, the kitchen of 20sqm with tiled floors and fully equipped has access to a utility room. A double bedroom with large closet that overlooks the terrace, one double bedroom with wardrobe, bathroom with Italian shower and a toilet, complete this wonderful property. It has parquet flooring, electric shutters, Led lights, aluminum soundproof enclosures, air conditioning, heating by radiators and telephone and WIFI system. Comfortable and central apartment near Avenida Diagonal, surrounded by shops, restaurants, ideal for