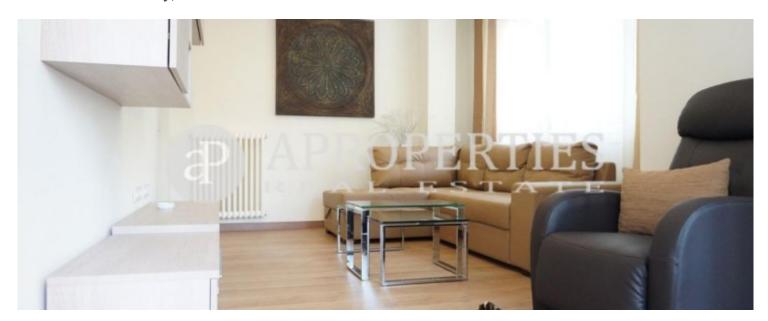

# Refurbished apartment of 85sqm furnished and outward-facing.

The entrance hall leads to a living-dining room of 25sqm with access to a 10sqm terrace, the kitchen of 20sqm with tiled floors and fully equipped has access to a utility room. A double bedroom with large closet that overlooks the terrace, one double bedroom with wardrobe, bathroom with Italian shower and a toilet, complete this wonderful property. It has parquet flooring, electric shutters, Led lights, aluminum soundproof enclosures, air conditioning, heating by radiators and telephone and WIFI system. Comfortable and central apartment near Avenida Diagonal, surrounded by shops, restaurants, ideal for