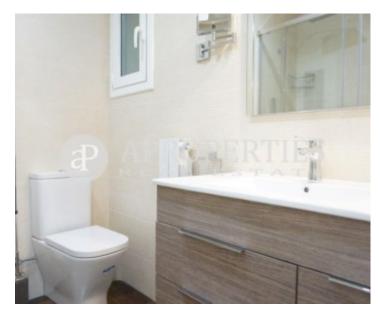

# Refurbished apartment of 85sqm furnished and outward-facing.

The entrance hall leads to a living-dining room of 25sqm with access to a 10sqm terrace, the kitchen of 20sqm with tiled floors and fully equipped has access to a utility room. A double bedroom with large closet that overlooks the terrace, one double bedroom with wardrobe, bathroom with Italian shower and a toilet, complete this wonderful property. It has parquet flooring, electric shutters, Led lights, aluminum soundproof enclosures, air conditioning, heating by radiators and telephone and WIFI system. Comfortable and central apartment near Avenida Diagonal, surrounded by shops, restaurants, ideal for