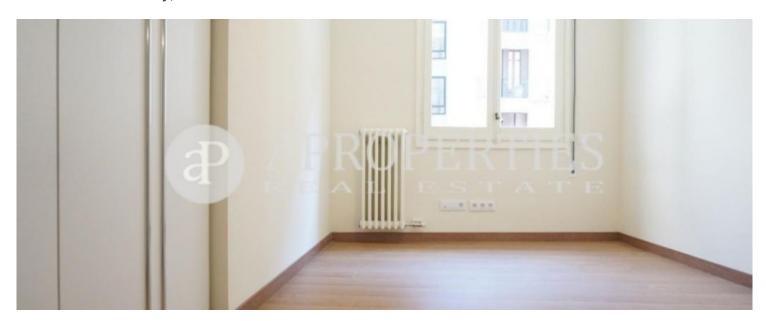

# Refurbished apartment of 85sqm furnished and outward-facing.

The entrance hall leads to a living-dining room of 25sqm with access to a 10sqm terrace, the kitchen of 20sqm with tiled floors and fully equipped has access to a utility room. A double bedroom with large closet that overlooks the terrace, one double bedroom with wardrobe, bathroom with Italian shower and a toilet, complete this wonderful property. It has parquet flooring, electric shutters, Led lights, aluminum soundproof enclosures, air conditioning, heating by radiators and telephone and WIFI system. Comfortable and central apartment near Avenida Diagonal, surrounded by shops, restaurants, ideal for