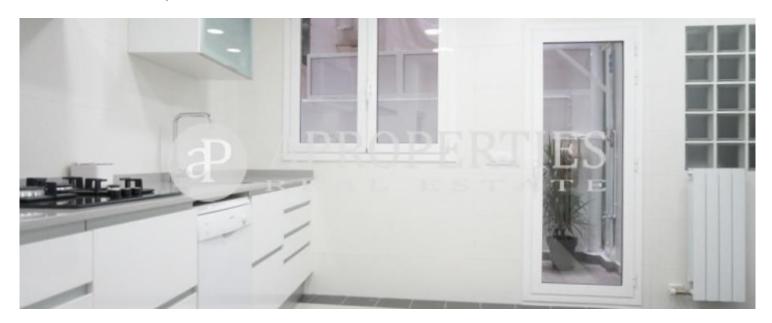

# Refurbished apartment of 85sqm furnished and outward-facing.

The entrance hall leads to a living-dining room of 25sqm with access to a 10sqm terrace, the kitchen of 20sqm with tiled floors and fully equipped has access to a utility room. A double bedroom with large closet that overlooks the terrace, one double bedroom with wardrobe, bathroom with Italian shower and a toilet, complete this wonderful property. It has parquet flooring, electric shutters, Led lights, aluminum soundproof enclosures, air conditioning, heating by radiators and telephone and WIFI system. Comfortable and central apartment near Avenida Diagonal, surrounded by shops, restaurants, ideal for