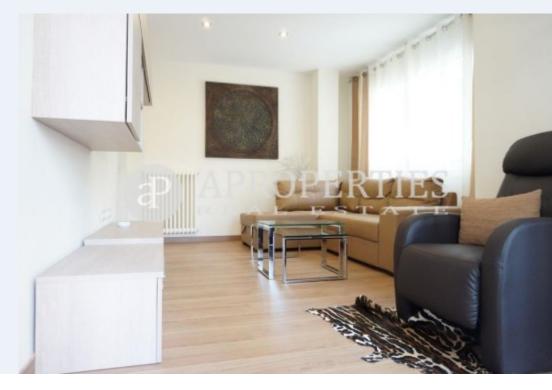

# Refurbished apartment of 85sqm furnished and outward-facing.

The entrance hall leads to a living-dining room of 25sqm with access to a 10sqm terrace, the kitchen of 20sqm with tiled floors and fully equipped has access to a utility room. A double bedroom with large closet that overlooks the terrace, one double bedroom with wardrobe, bathroom with Italian shower and a toilet, complete this wonderful property. It has parquet flooring, electric shutters, Led lights, aluminum soundproof enclosures, air conditioning, heating by radiators and telephone and WIFI system. Comfortable and central apartment near Avenida Diagonal, surrounded by shops, restaurants, ideal for