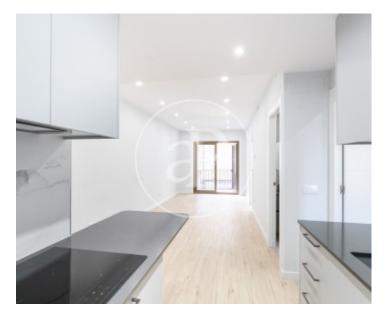

### **Features**

✓ Views ✓ Heating

✓ AACC
✓ Lift

Price

450,000 €

 $\begin{array}{ccc} \text{Surface} & \text{Bedrooms} & \text{Bathrooms} \\ \textbf{65} \ m^2 & 2 & 2 \\ \end{array}$ 

With an exceptional location, a stone's throw from Plaza Molita, in a super quiet area, full of restaurants and neighbourhood shops, pedestrian streets and public transport, we find this magnificent property on a first floor with lots of natural light in a building in a good state of conservation. The property, completely refurbished with very good qualities, has a large living-dining room with direct access to a balcony, open plan kitchen with island and laundry room. The night area consists of two spacious double bedrooms, one of them en suite, and a second complete bathroom.