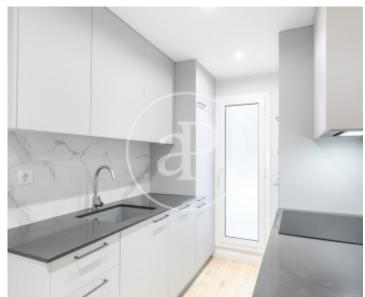

### **Features**

✓ Views ✓ Heating

✓ AACC
✓ Lift

Price

450,000 €

 $\begin{array}{ccc} \text{Surface} & \text{Bedrooms} & \text{Bathrooms} \\ \textbf{65} \ m^2 & 2 & 2 \\ \end{array}$ 

With an exceptional location, a stone's throw from Plaza Molita, in a super quiet area, full of restaurants and neighbourhood shops, pedestrian streets and public transport, we find this magnificent property on a first floor with lots of natural light in a building in a good state of conservation. The property, completely refurbished with very good qualities, has a large living-dining room with direct access to a balcony, open plan kitchen with island and laundry room. The night area consists of two spacious double bedrooms, one of them en suite, and a second complete bathroom.