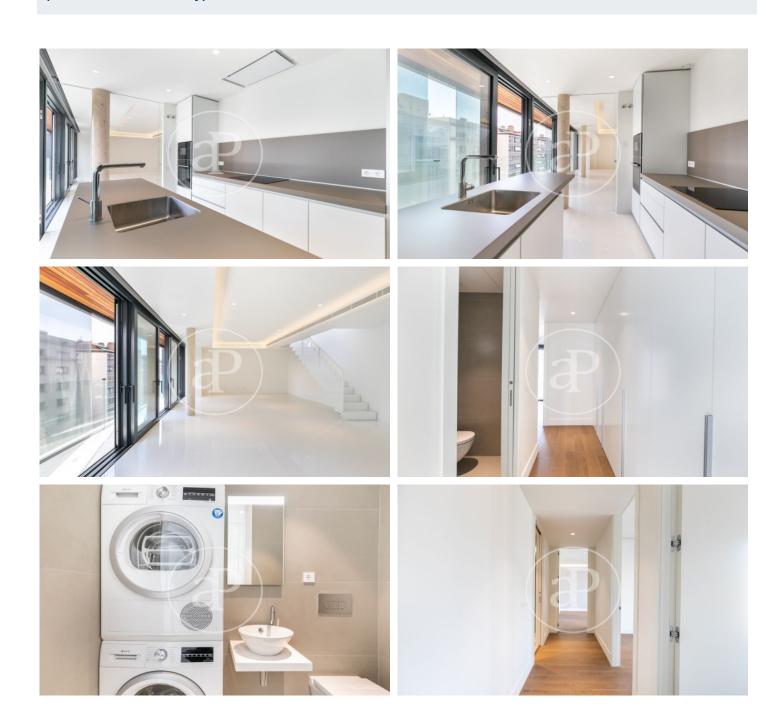

## Exclusive Apartments of New Construction near Avinguda Diagonal

Located in the center of Barcelona, a few meters from Avenida Diagonal, Rambla de Catalunya and the emblematic Paseo de Gracia, we find this exceptional development of New Construction in one of the most sought-after and elegant areas of the city. The development consists of a total of 17 Apartments, the new owners having access to a relaxing solarium area with a swimming pool, as well as a large room for wellness activities or meetings, parking spaces and storage rooms. The building has five floors; accessible with two elevators. On the ground floor, overlooking a quiet street, we find three duplex houses with two bedrooms and two bathrooms with access to a large terrace each. On the upper floors there is availability of 2 bedroom apartments with 2 bathrooms and overlooking the same street c/ Julia Romea. The Apartments with 3 bedrooms, 2 bathrooms, 1 guest wc have a 12m2 balcony overlooking the charming Via Augusta. The Apartments on the top floor will have private use of a terrace of aprox 60m2 with a private swimmingpool on the rooftop. It is an exclusive and luxurious project, perfectly created and designed with attention to every detail. Electric underfloor heating is pr [...]

## **FEATURES**

Surface 134 m<sup>2</sup> / 62 m<sup>2</sup> terrace

3 Rooms

2 Toilets 1 Restrooms

✓ Views

Security

Heating

✓ Concierge

✓ Boxroom

✓ Has parking

✓ AACC

✓ Terrace

✓ Pool

✓ Lift

Price 2,315,000 €

Ref: ONB1909028