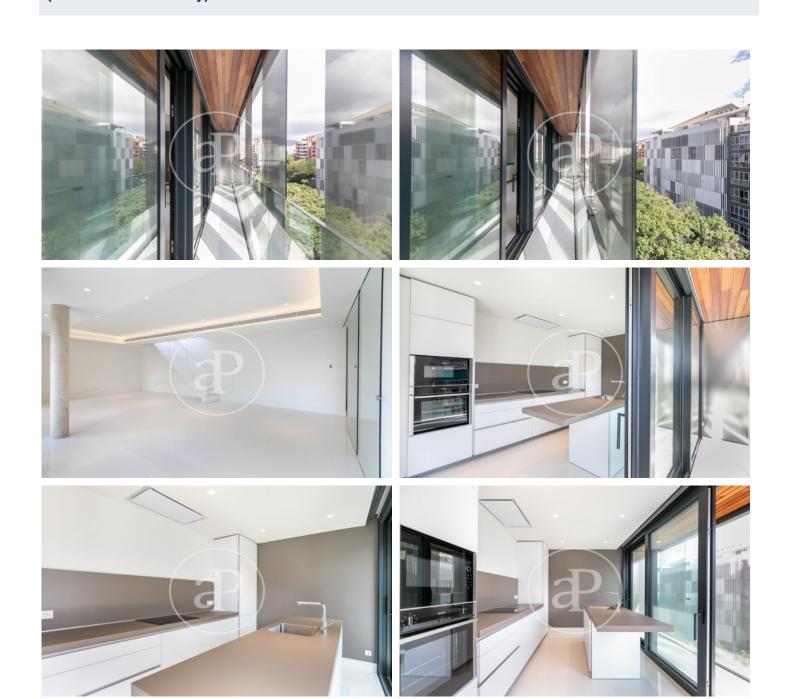

## Exclusive Apartments of New Construction near Avinguda Diagonal

Located in the center of Barcelona, a few meters from Avenida Diagonal, Rambla de Catalunya and the emblematic Paseo de Gracia, we find this exceptional development of New Construction in one of the most sought-after and elegant areas of the city. The development consists of a total of 17 Apartments, the new owners having access to a relaxing solarium area with a swimming pool, as well as a large room for wellness activities or meetings, parking spaces and storage rooms. The building has five floors; accessible with two elevators. On the ground floor, overlooking a quiet street, we find three duplex houses with two bedrooms and two bathrooms with access to a large terrace each. On the upper floors there is availability of 2 bedroom apartments with 2 bathrooms and overlooking the same street c/ Julia Romea. The Apartments with 3 bedrooms, 2 bathrooms, 1 guest wc have a 12m2 balcony overlooking the charming Via Augusta. The Apartments on the top floor will have private use of a terrace of aprox 60m2 with a private swimmingpool on the rooftop. It is an exclusive and luxurious project, perfectly created and designed with attention to every detail. Electric underfloor heating is pr [...]

## **FEATURES**

Surface 134 m<sup>2</sup> / 62 m<sup>2</sup> terrace

3 Rooms

2 Toilets 1 Restrooms

✓ Views

Security

Heating

✓ Concierge