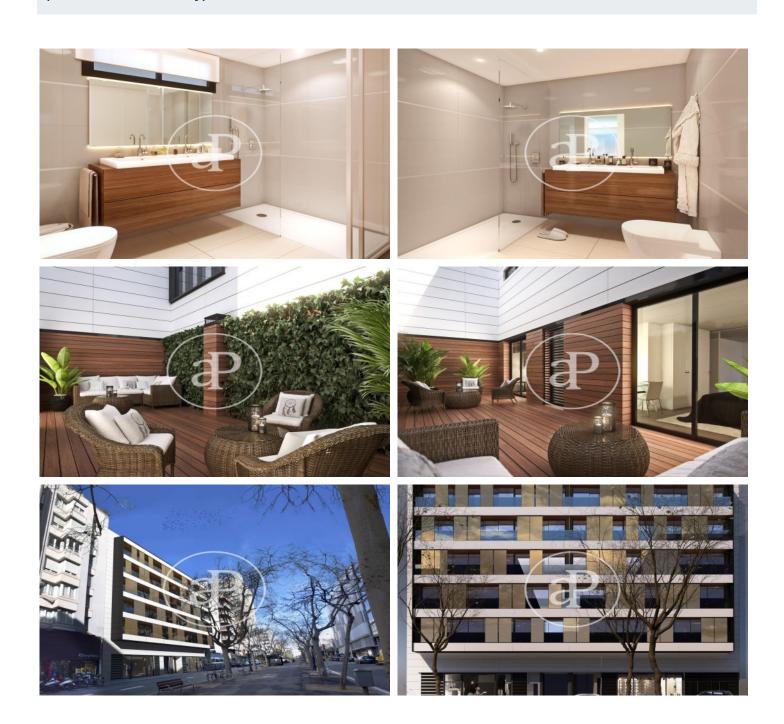

## Exclusive Apartments of New Construction near Avinguda Diagonal

Located in the center of Barcelona, a few meters from Avenida Diagonal, Rambla de Catalunya and the emblematic Paseo de Gracia, we find this exceptional development of New Construction in one of the most sought-after and elegant areas of the city. The development consists of a total of 17 Apartments, the new owners having access to a relaxing solarium area with a swimming pool, as well as a large room for wellness activities or meetings, parking spaces and storage rooms. The building has five floors; accessible with two elevators. On the ground floor, overlooking a quiet street, we find three duplex houses with two bedrooms and two bathrooms with access to a large terrace each. On the upper floors there is availability of 2 bedroom apartments with 2 bathrooms and overlooking the same street c/ Julia Romea. The Apartments with 3 bedrooms, 2 bathrooms, 1 guest wc have a 12m2 balcony overlooking the charming Via Augusta. The Apartments on the top floor will have private use of a terrace of aprox 60m2 with a private swimmingpool on the rooftop. It is an exclusive and luxurious project, perfectly created and designed with attention to every detail. Electric underfloor heating is pr [...]