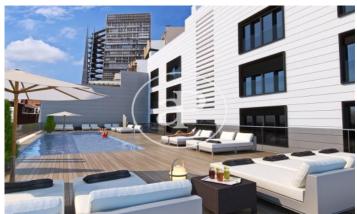

## Exclusive Apartments of New Construction near Avinguda Diagonal

Located in the center of Barcelona, a few meters from Avenida Diagonal, Rambla de Catalunya and the emblematic Paseo de Gracia, we find this exceptional development of New Construction in one of the most sought-after and elegant areas of the city. The development consists of a total of 17 Apartments, the new owners having access to a relaxing solarium area with a swimming pool, as well as a large room for wellness activities or meetings, parking spaces and storage rooms. The building has five floors; accessible with two elevators. On the ground floor, overlooking a quiet street, we find three duplex houses with two bedrooms and two bathrooms with access to a large terrace each. On the upper floors there is availability of 2 bedroom apartments with 2 bathrooms and overlooking the same street c/ Julia Romea. The Apartments with 3 bedrooms, 2 bathrooms, 1 guest wc have a 12m2 balcony overlooking the charming Via Augusta. The Apartments on the top floor will have private use of a terrace of aprox 60m2 with a private swimmingpool on the rooftop. It is an exclusive and luxurious project, perfectly created and designed with attention to every detail. Electric underfloor heating is pr [...]