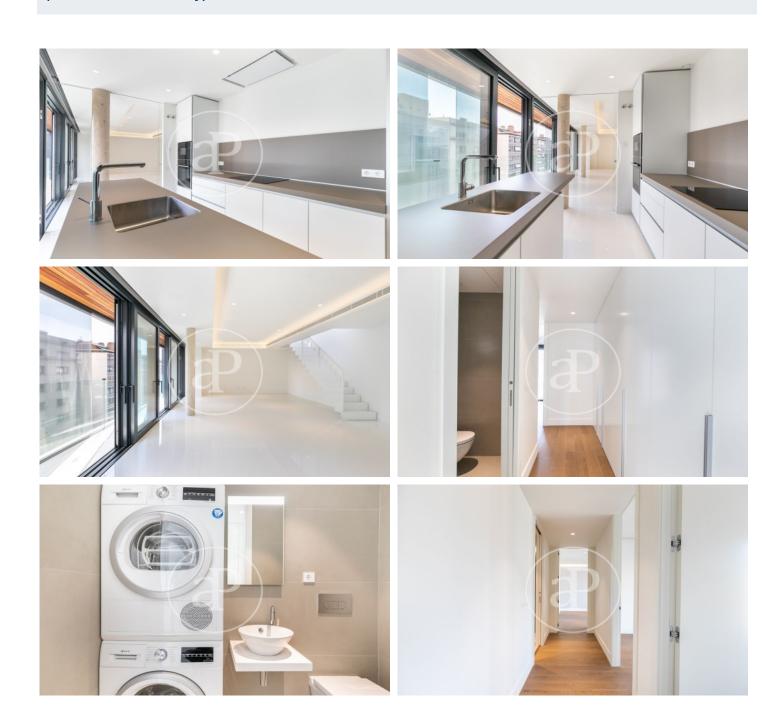

## Exclusive Apartments of New Construction near Avinguda Diagonal

Located in the center of Barcelona, a few meters from Avenida Diagonal, Rambla de Catalunya and the emblematic Paseo de Gracia, we find this exceptional development of New Construction in one of the most sought-after and elegant areas of the city. The development consists of a total of 17 Apartments, the new owners having access to a relaxing solarium area with a swimming pool, as well as a large room for wellness activities or meetings, parking spaces and storage rooms. The building has five floors; accessible with two elevators. On the ground floor, overlooking a quiet street, we find three duplex houses with two bedrooms and two bathrooms with access to a large terrace each. On the upper floors there is availability of 2 bedroom apartments with 2 bathrooms and overlooking the same street c/ Julia Romea. The Apartments with 3 bedrooms, 2 bathrooms, 1 guest wc have a 12m2 balcony overlooking the charming Via Augusta. The Apartments on the top floor will have private use of a terrace of aprox 60m2 with a private swimmingpool on the rooftop. It is an exclusive and luxurious project, perfectly created and designed with attention to every detail. Electric underfloor heating is pr [...]

## **FEATURES**

Surface 106 m<sup>2</sup> / 25 m<sup>2</sup> terrace

- 2 Rooms
- 2 Toilets
- ✓ Views
- Security
- Heating
- Concierge
- ✓ Boxroom
- ✓ Has parking
- ✓ AACC
- ✓ Terrace
- ✓ Pool
- ✓ Lift

Price 990,000 €