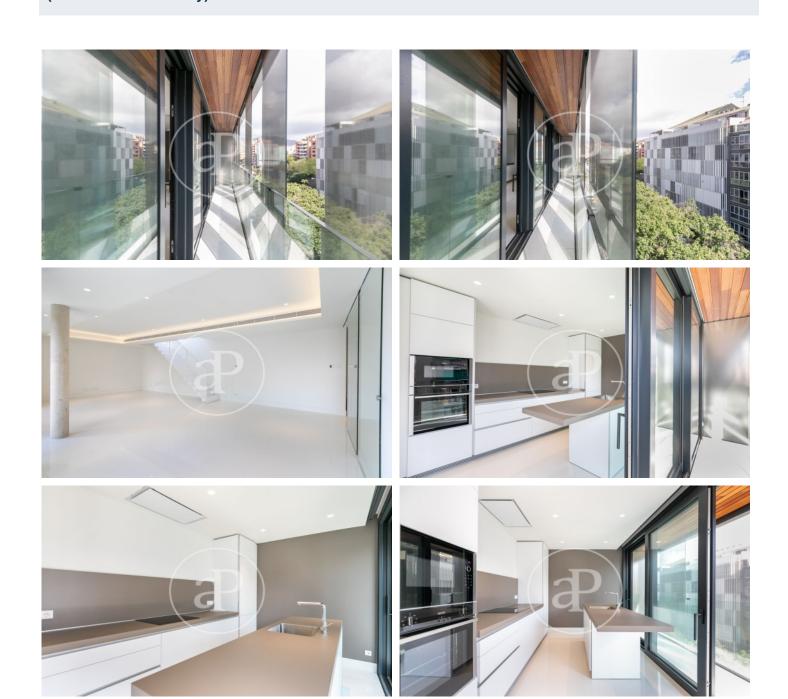

## Exclusive Apartments of New Construction near Avinguda Diagonal

Located in the center of Barcelona, a few meters from Avenida Diagonal, Rambla de Catalunya and the emblematic Paseo de Gracia, we find this exceptional development of New Construction in one of the most sought-after and elegant areas of the city. The development consists of a total of 17 Apartments, the new owners having access to a relaxing solarium area with a swimming pool, as well as a large room for wellness activities or meetings, parking spaces and storage rooms. The building has five floors; accessible with two elevators. On the ground floor, overlooking a quiet street, we find three duplex houses with two bedrooms and two bathrooms with access to a large terrace each. On the upper floors there is availability of 2 bedroom apartments with 2 bathrooms and overlooking the same street c/ Julia Romea. The Apartments with 3 bedrooms, 2 bathrooms, 1 guest wc have a 12m2 balcony overlooking the charming Via Augusta. The Apartments on the top floor will have private use of a terrace of aprox 60m2 with a private swimmingpool on the rooftop. It is an exclusive and luxurious project, perfectly created and designed with attention to every detail. Electric underfloor heating is pr [...]

## **FEATURES**

Surface 106 m<sup>2</sup> / 25 m<sup>2</sup> terrace

- 2 Rooms
- 2 Toilets
- ✓ Views
- Security
- Heating
- Concierge
- ✓ Boxroom
- ✓ Has parking
- ✓ AACC
- ✓ Terrace
- ✓ Pool
- ✓ Lift

Price 990,000 €