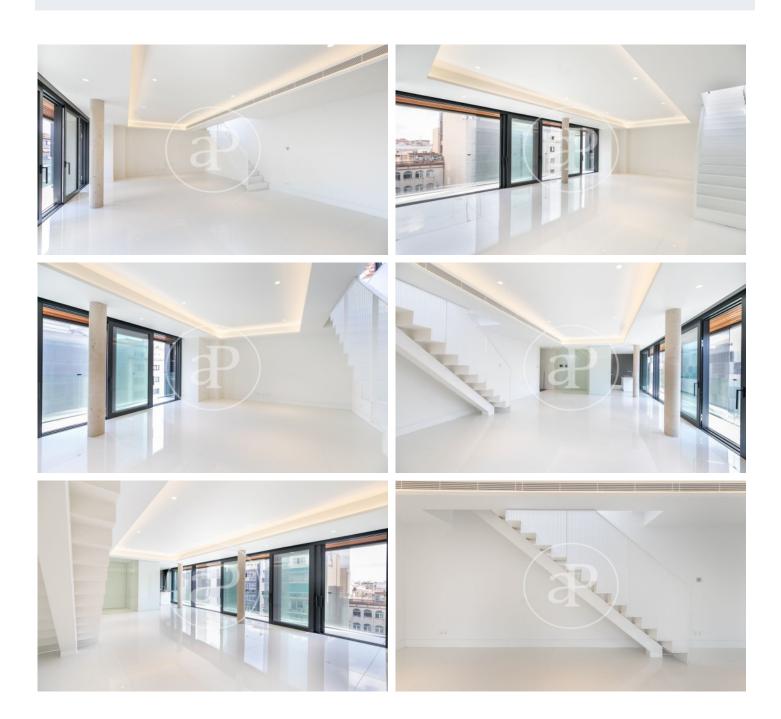

# Exclusive Apartments of New Construction near Avinguda Diagonal

Located in the center of Barcelona, a few meters from Avenida Diagonal, Rambla de Catalunya and the emblematic Paseo de Gracia, we find this exceptional development of New Construction in one of the most sought-after and elegant areas of the city. The development consists of a total of 17 Apartments, the new owners having access to a relaxing solarium area with a swimming pool, as well as a large room for wellness activities or meetings, parking spaces and storage rooms. The building has five floors; accessible with two elevators. On the ground floor, overlooking a quiet street, we find three duplex houses with two bedrooms and two bathrooms with access to a large terrace each. On the upper floors there is availability of 2 bedroom apartments with 2 bathrooms and overlooking the same street c/ Julia Romea. The Apartments with 3 bedrooms, 2 bathrooms, 1 guest wc have a 12m2 balcony overlooking the charming Via Augusta. The Apartments on the top floor will have private use of a terrace of aprox 60m2 with a private swimmingpool on the rooftop. It is an exclusive and luxurious project, perfectly created and designed with attention to every detail. Electric underfloor heating is pr [...]

#### Barcelona / Sant Gervasi - Galvany

Surface 101 m<sup>2</sup> - 137 m<sup>2</sup> Units 17 Completion Q4 2021

- ✓ Views
- Heating
- Boxroom
- AACC
- Terrace
- Pool
- 🗸 Lift

- Security
- Concierge
- 🗸 Has parking