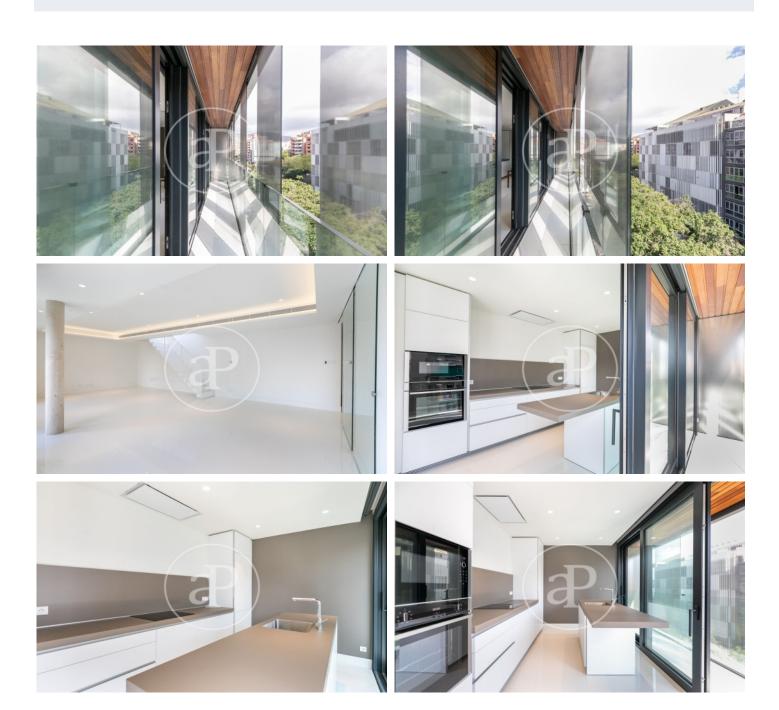

# Exclusive Apartments of New Construction near Avinguda Diagonal

Located in the center of Barcelona, a few meters from Avenida Diagonal, Rambla de Catalunya and the emblematic Paseo de Gracia, we find this exceptional development of New Construction in one of the most sought-after and elegant areas of the city. The development consists of a total of 17 Apartments, the new owners having access to a relaxing solarium area with a swimming pool, as well as a large room for wellness activities or meetings, parking spaces and storage rooms. The building has five floors; accessible with two elevators. On the ground floor, overlooking a quiet street, we find three duplex houses with two bedrooms and two bathrooms with access to a large terrace each. On the upper floors there is availability of 2 bedroom apartments with 2 bathrooms and overlooking the same street c/ Julia Romea. The Apartments with 3 bedrooms, 2 bathrooms, 1 guest wc have a 12m2 balcony overlooking the charming Via Augusta. The Apartments on the top floor will have private use of a terrace of aprox 60m2 with a private swimmingpool on the rooftop. It is an exclusive and luxurious project, perfectly created and designed with attention to every detail. Electric underfloor heating is pr [...]

#### Barcelona / Sant Gervasi - Galvany

Surface 101 m<sup>2</sup> - 137 m<sup>2</sup> Units 17 Completion Q4 2021

- ✓ Views
- Heating
- Boxroom
- AACC
- Terrace
- Pool
- 🗸 Lift

- Security
- Concierge
- 🗸 Has parking