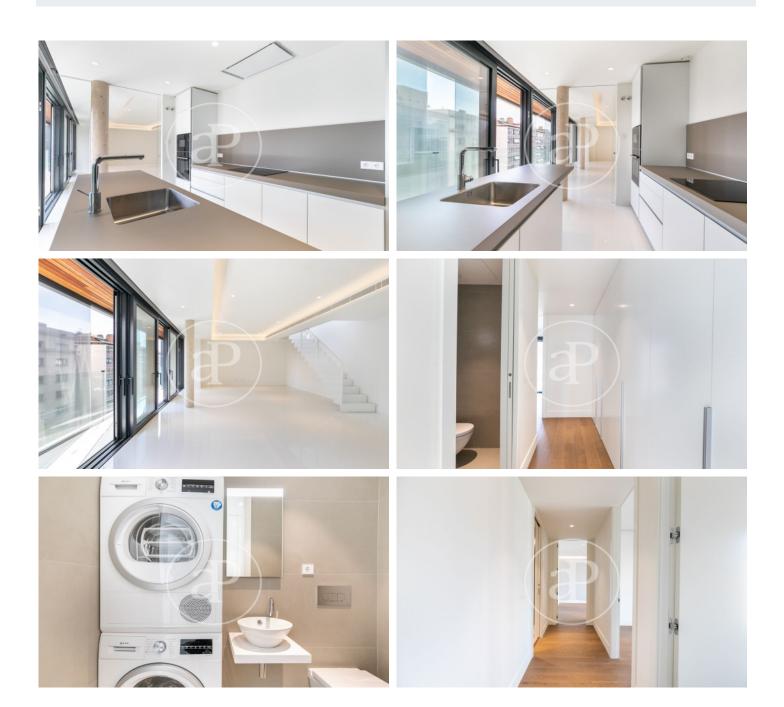

# Exclusive Apartments of New Construction near Avinguda Diagonal

Located in the center of Barcelona, a few meters from Avenida Diagonal, Rambla de Catalunya and the emblematic Paseo de Gracia, we find this exceptional development of New Construction in one of the most sought-after and elegant areas of the city. The development consists of a total of 17 Apartments, the new owners having access to a relaxing solarium area with a swimming pool, as well as a large room for wellness activities or meetings, parking spaces and storage rooms. The building has five floors; accessible with two elevators. On the ground floor, overlooking a quiet street, we find three duplex houses with two bedrooms and two bathrooms with access to a large terrace each. On the upper floors there is availability of 2 bedroom apartments with 2 bathrooms and overlooking the same street c/ Julia Romea. The Apartments with 3 bedrooms, 2 bathrooms, 1 guest wc have a 12m2 balcony overlooking the charming Via Augusta. The Apartments on the top floor will have private use of a terrace of aprox 60m2 with a private swimmingpool on the rooftop. It is an exclusive and luxurious project, perfectly created and designed with attention to every detail. Electric underfloor heating is pr [...]

#### Barcelona / Sant Gervasi - Galvany

Surface 101 m<sup>2</sup> - 137 m<sup>2</sup> Units 17 Completion Q4 2021

- ✓ Views
- Heating
- Boxroom
- AACC
- Terrace
- Pool
- 🗸 Lift

- Security
- Concierge
- 🗸 Has parking