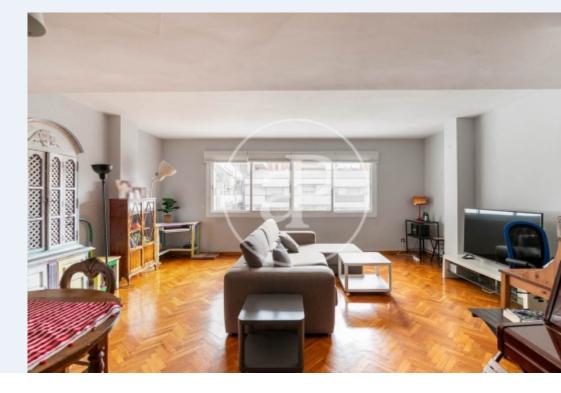

This property is close to the Galvany market and Turó Park with easy public transport connections (metro, train and bus). The penthouse of 152 m2 totally exterior with south orientation, is distributed in two floors. On the first floor there is a spacious living/dining room with balcony, an exterior kitchen with a utility room, a pantry, a bedroom and a guest toilet. On the first floor there is a bedroom suite with bathroom, a double bedroom and a complete bathroom, as well as a single bedroom currently

used as an office. On this upper floor we find the terrace of 9m2 outdoors and 7m2 partially covered used as a bedroom. There would be the option of recovering the total terrace of 16m2 uncovered. Built in 1971, it has built-in wardrobes, parquet floors, air conditioning, individual gas heating, lift, a large garage space in the same building and a storage room, included in the price. It has a concierge and communal garden with low community fees. Don't miss the opportunity to know it, contact us APROPERTIES!!!