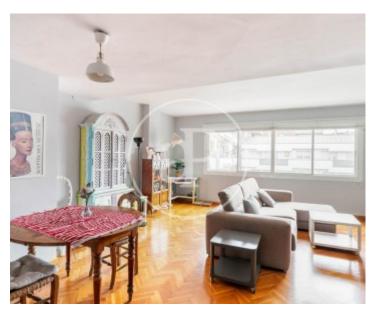

This property is close to the Galvany market and Turó Park with easy public transport connections (metro, train and bus). The penthouse of 152 m2 totally exterior with south orientation, is distributed in two floors. On the first floor there is a spacious living/dining room with balcony, an exterior kitchen with a utility room, a pantry, a bedroom and a guest toilet. On the first floor there is a bedroom suite with bathroom, a double bedroom and a complete bathroom, as well as a single bedroom currently

used as an office. On this upper floor we find the terrace of 9m2 outdoors and 7m2 partially covered used as a bedroom. There would be the option of recovering the total terrace of 16m2 uncovered. Built in 1971, it has built-in wardrobes, parquet floors, air conditioning, individual gas heating, lift, a large garage space in the same building and a storage room, included in the price. It has a concierge and communal garden with low community fees. Don't miss the opportunity to know it, contact us APROPERTIES!!!