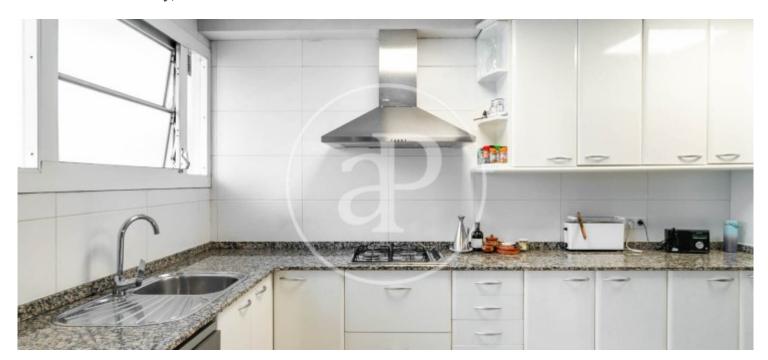

This property is close to the Galvany market and Turó Park with easy public transport connections (metro, train and bus). The penthouse of 152 m2 totally exterior with south orientation, is distributed in two floors. On the first floor there is a spacious living/dining room with balcony, an exterior kitchen with a utility room, a pantry, a bedroom and a guest toilet. On the first floor there is a bedroom suite with bathroom, a double bedroom and a complete bathroom, as well as a single bedroom currently