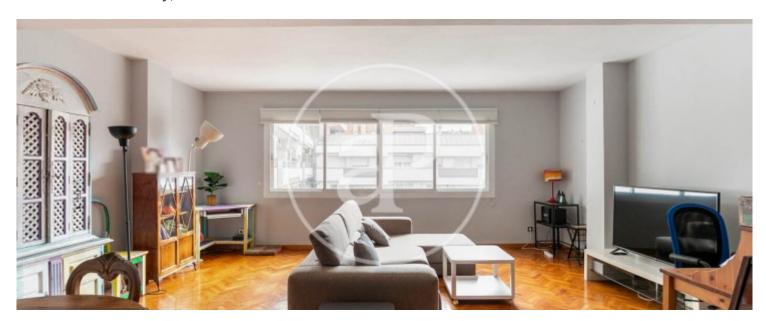

This property is close to the Galvany market and Turó Park with easy public transport connections (metro, train and bus). The penthouse of 152 m2 totally exterior with south orientation, is distributed in two floors. On the first floor there is a spacious living/dining room with balcony, an exterior kitchen with a utility room, a pantry, a bedroom and a guest toilet. On the first floor there is a bedroom suite with bathroom, a double bedroom and a complete bathroom, as well as a single bedroom currently

used as an office. On this upper floor we find the terrace of 9m2 outdoors and 7m2 partially covered used as a bedroom. There would be the option of recovering the total terrace of 16m2 uncovered. Built in 1971, it has built-in wardrobes, parquet floors, air conditioning, individual gas heating, lift, a large garage space in the same building and a storage room, included in the price. It has a concierge and communal garden with low community fees. Don't miss the opportunity to know it, contact us APROPERTIES!!!