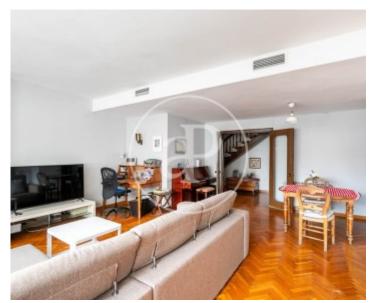

### **Features**

- Heating
- ✓ Boxroom
- ✓ AACC
- Terrace
- ✓ Lift
- ✓ Concierge
- ✓ Has parking

Price

790,000 €

Surface Bedrooms Bathrooms  $152 \text{ m}^2$  4

Bright duplex penthouse for sale in the residential neighbourhood of Sant Gervasi-Galvany, located on the famous Marià Cubí street in Barcelona.

This property is close to the Galvany market and Turó Park with easy public transport connections (metro, train and bus). The penthouse of 152 m2 totally exterior with south orientation, is distributed in two floors. On the first floor there is a spacious living/dining room with balcony, an exterior kitchen with a utility room, a pantry, a bedroom and a guest toilet. On the first floor there is a bedroom suite with bathroom, a double bedroom and a complete bathroom, as well as a single bedroom currently