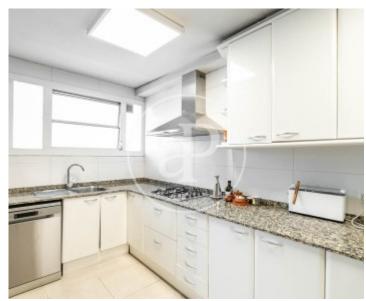

This property is close to the Galvany market and Turó Park with easy public transport connections (metro, train and bus). The penthouse of 152 m2 totally exterior with south orientation, is distributed in two floors. On the first floor there is a spacious living/dining room with balcony, an exterior kitchen with a utility room, a pantry, a bedroom and a guest toilet. On the first floor there is a bedroom suite with bathroom, a double bedroom and a complete bathroom, as well as a single bedroom currently