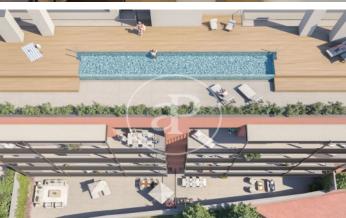

## Developments in Galvany

New luxury development in the exclusive area of Sant Gervasi-Galvany. Strategically located in one of the neighbourhoods with the highest quality of life in the city, it has all the services within walking distance, as well as excellent connections both by private vehicle and public transport. The development consists of 23 homes with 3 and 4 bedrooms. Garages are available as well as communal areas with rooftop swimming pools. The ground floor flats have spacious private terraces, which will fill every corner of your new home with light. The interior of the homes perfectly combines a functional and sophisticated design, with a careful distribution that provides unequalled luminosity. All the rooms have been designed to make the most of the space and natural light. The kitchen includes a cosy office. The air conditioning is by aerothermal energy, a clean, ecological and environmentally friendly energy, which provides cooling in summer, heating in winter and hot water throughout the year at a much lower cost for its future owners. The 4-bedroom properties, located on the top floor, include two bathrooms, toilet, independent kitchen with dining area and a large open-plan living ro [...]

✓ AACC

✓ Terrace

✓ Pool

Lift

Price 1,151,000 €

(Sant Gervasi - Galvany)

Ref: ONB2404004

(Sant Gervasi - Galvany)