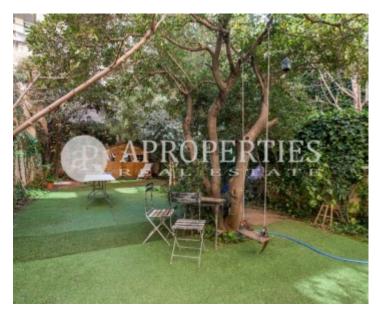

## **Features**

- Heating
- Terrace
- Backyard
- Lift
- ✓ Concierge

Price

690,000 €

Surface Bedrooms Bathrooms 2

Located in the prestigious neighborhood of Sant Gervasi-Galvany, surrounded by all kinds of shops, public transport and very close to the most prestigious schools of Barcelona we find this cozy apartment of 90 sqm with a private garden of 165 sqm. The apartment, recently renovated with great taste and style, consists of two bedrooms, one single with access to a patio and another double en suite with access to the garden, two bathrooms, living room with open kitchen with access to the wonderful garden. The Garden, with an area of 165 sqm, has an area covered with vines to enjoy meetings with family and friends in a reserved environment, the rest is decorated with native plants from the area that give it an authentic look and make this property in a unique piece in the area. A true luxury to be able to