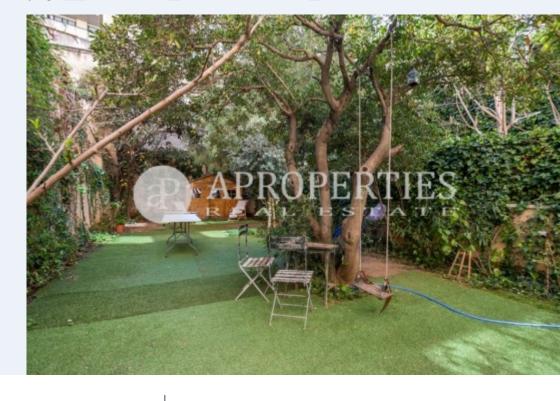

## **Features**

- Heating
- Terrace
- Backyard
- Lift
- ✓ Concierge

Price

690,000 €

Surface Bedrooms Bathrooms 2

Located in the prestigious neighborhood of Sant Gervasi-Galvany, surrounded by all kinds of shops, public transport and very close to the most prestigious schools of Barcelona we find this cozy apartment of 90 sqm with a private garden of 165 sqm. The apartment, recently renovated with great taste and style, consists of two bedrooms, one single with access to a patio and another double en suite with access to the garden, two bathrooms, living room with open kitchen with access to the wonderful garden. The Garden, with an area of 165 sqm, has an area covered with vines to enjoy meetings with family and friends in a reserved environment, the rest is decorated with native plants from the area that give it an authentic look and make this property in a unique piece in the area. A true luxury to be able to