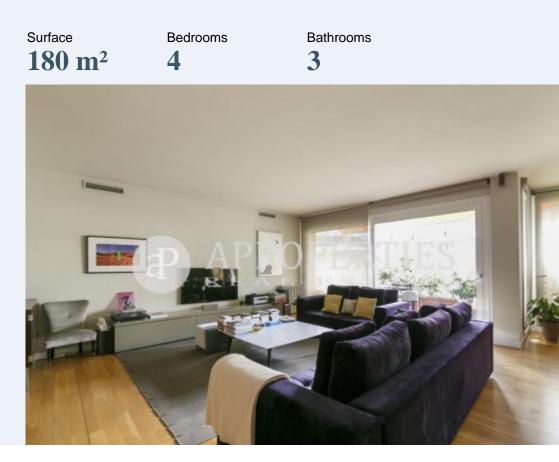

# Beautiful family apartment for rent

Sunny floor of 180sqm with 10sqm of terrace, located between the residential area of Turó Park and Galvany, a step away from the gardens of Turo Park, the cinemas of Cinesa, the entertainment area of Gran Sarria, surrounded by restaurants and terraces, from multiple local shops such as the Galvany market. Very well connected with all types of public transport, FFCC, next to all services and shops, is this wonderful apartment located on a 4th floor. Through the entrance hall you access the spacious and sunny living room of approximately 60m<sup>2</sup>, divided into two areas; one of the living room and the other of the dining room, with access to the pleasant terrace covered with teak and motorized awnings. In the night area we have three bedrooms, two of them double, one with fitted wardrobes, a bathroom with shower and a large suite room, with very large fitted wardrobes, made to measure and full bathroom. It has kitchen-office with high-end SIEMENS appliances. It also has a service room with full bathroom, which could perfectly be a family room. The apartment is in a young estate, two entrances, parquet floors, air conditioning ducts and gas heating, double glazing Climalit. The farm has a concierge service, a small parking space on the property and the possibility of a large one in the front building, community storage room and 2 elevators. It is rented without furniture....