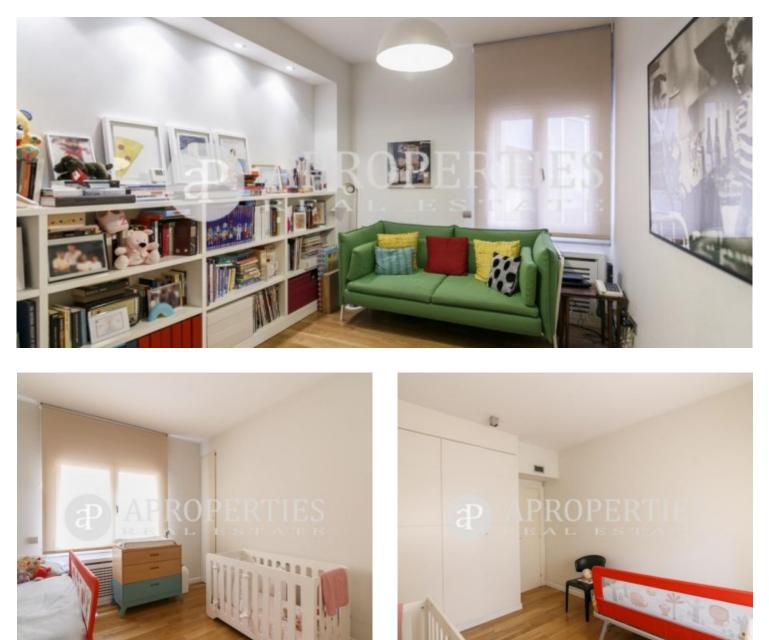

# Beautiful family apartment for rent

Sunny floor of 180sqm with 10sqm of terrace, located between the residential area of Turó Park and Galvany, a step away from the gardens of Turo Park, the cinemas of Cinesa, the entertainment area of Gran Sarria, surrounded by restaurants and terraces, from multiple local shops such as the Galvany market. Very well connected with all types of public transport, FFCC, next to all services and shops, is this wonderful apartment located on a 4th floor. Through the entrance hall you access the spacious and sunny living room of approximately 60m<sup>2</sup>, divided into two areas; one of the living room and the other of the dining room, with access to the pleasant terrace covered with teak and motorized awnings. In the night area we have three bedrooms, two of them double, one with fitted wardrobes, a bathroom with shower and a large suite room, with very large fitted wardrobes, made to measure and full bathroom. It has kitchen-office with high-end SIEMENS appliances. It also has a service room with full bathroom, which could perfectly be a family room. The apartment is in a young estate, two entrances, parquet floors, air conditioning ducts and gas heating, double glazing Climalit. The farm has a concierge service, a small parking space on the property and the possibility of a large one in the front building, community storage room and 2 elevators. It is rented without furniture....