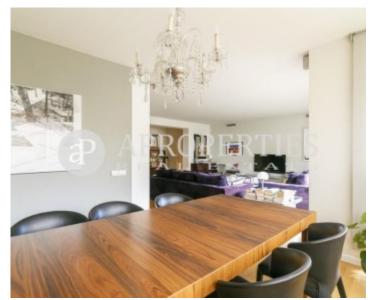

# Beautiful family apartment for rent

Sunny floor of 180sqm with 10sqm of terrace, located between the residential area of Turó Park and Galvany, a step away from the gardens of Turo Park, the cinemas of Cinesa, the entertainment area of Gran Sarria, surrounded by restaurants and terraces, from multiple local shops such as the Galvany market. Very well connected with all types of public transport, FFCC, next to all services and shops, is this wonderful apartment located on a 4th floor. Through the entrance hall you access the spacious and sunny living room of approximately 60m<sup>2</sup>, divided into two areas; one of the living room and the other of the dining room, with access to the pleasant terrace covered with teak and motorized awnings. In the night area we have three bedrooms, two of them double, one with fitted wardrobes, a bathroom with shower and a large suite room, with very large fitted wardrobes, made to measure and full bathroom. It has kitchen-office with high-end SIEMENS appliances. It also has a service room with full bathroom, which could perfectly be a family room. The apartment is in a young estate, two entrances, parquet floors, air conditioning ducts and gas heating, double glazing Climalit. The farm has a concierge service, a small parking space on the property and the possibility of a large one in the front building, community storage room and 2 elevators. It is rented without furniture....