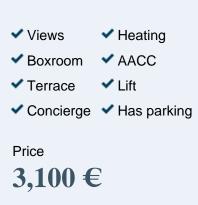

# Beautiful family apartment for rent

Sunny floor of 180sqm with 10sqm of terrace, located between the residential area of Turó Park and Galvany, a step away from the gardens of Turo Park, the cinemas of Cinesa, the entertainment area of Gran Sarria, surrounded by restaurants and terraces, from multiple local shops such as the Galvany market. Very well connected with all types of public transport, FFCC, next to all services and shops, is this wonderful apartment located on a 4th floor. Through the entrance hall you access the spacious and sunny living room of approximately 60m<sup>2</sup>, divided into two areas; one of the living room and the other of the dining room, with access to the pleasant terrace covered with teak and motorized awnings. In the night area we have three bedrooms, two of them double, one with fitted wardrobes, a bathroom with shower and a large suite room, with very large fitted wardrobes, made to measure and full bathroom. It has kitchen-office with high-end SIEMENS appliances. It also has a service room with full bathroom, which could perfectly be a family room. The apartment is in a young estate, two entrances, parquet floors, air conditioning ducts and gas heating, double glazing Climalit. The farm has a concierge service, a small parking space on the property and the possibility of a large one in the front building, community storage room and 2 elevators. It is rented without furniture....