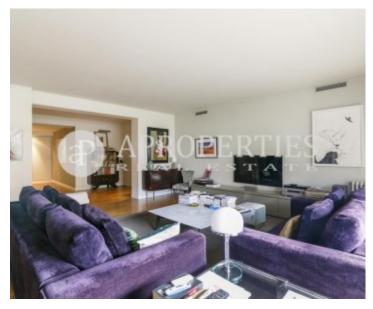

# Beautiful family apartment for rent

Sunny floor of 180sqm with 10sqm of terrace, located between the residential area of Turó Park and Galvany, a step away from the gardens of Turo Park, the cinemas of Cinesa, the entertainment area of Gran Sarria, surrounded by restaurants and terraces, from multiple local shops such as the Galvany market. Very well connected with all types of public transport, FFCC, next to all services and shops, is this wonderful apartment located on a 4th floor. Through the entrance hall you access the spacious and sunny living room of approximately 60m<sup>2</sup>, divided into two areas; one of the living room and the other of the dining room, with access to the pleasant terrace covered with teak and motorized awnings. In the night area we have three bedrooms, two of them double, one with fitted wardrobes, a bathroom with shower and a large suite room, with very large fitted wardrobes, made to measure and full bathroom. It has kitchen-office with high-end SIEMENS appliances. It also has a service room with full bathroom, which could perfectly be a family room. The apartment is in a young estate, two entrances, parquet floors, air conditioning ducts and gas heating, double glazing Climalit. The farm has a concierge service, a small parking space on the property and the possibility of a large one in the front building, community storage room and 2 elevators. It is rented without furniture....