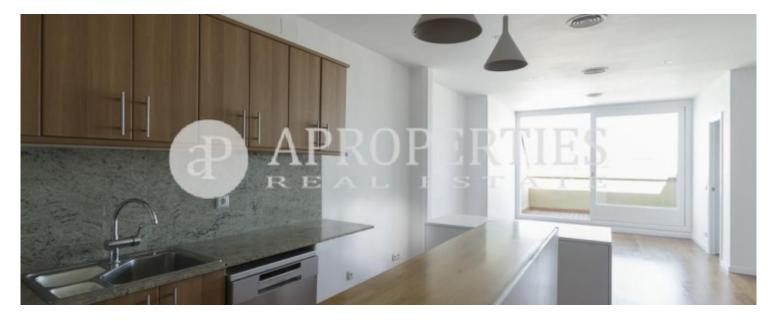

It is just a step away from the Catalan railway station and plenty of public transport. It is also next to Diagonal Avenue, Passeig de Gràcia, Rambla Catalunya and Enric Granados. The apartment is distributed in two floors. In the first floor is the entrance with a fitted wardrobe, a beautiful and sunny living room, an eat-in equipped, a complete bathroom with bathtub, and a cozy terrace overlooking the city. On the upper floor is the beautiful and bright bedroom en-suite with glass roof, a bathroom with whirlpool and a