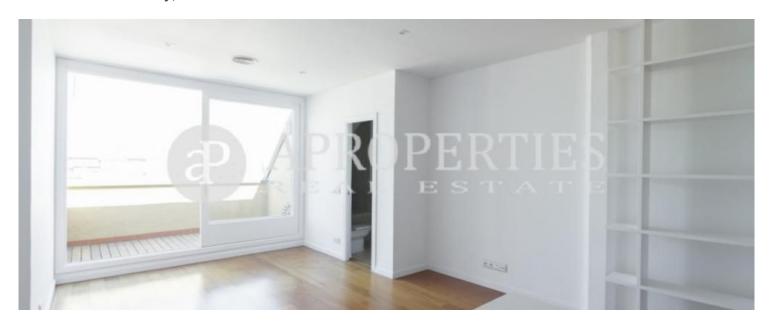

It is just a step away from the Catalan railway station and plenty of public transport. It is also next to Diagonal Avenue, Passeig de Gràcia, Rambla Catalunya and Enric Granados. The apartment is distributed in two floors. In the first floor is the entrance with a fitted wardrobe, a beautiful and sunny living room, an eat-in equipped, a complete bathroom with bathtub, and a cozy terrace overlooking the city. On the upper floor is the beautiful and bright bedroom en-suite with glass roof, a bathroom with whirlpool and a

large built-in wardrobe. The double glazed windows are climalit. It has parquet floors of natural wood, air conditioning and concierge service. The price not includes a parking space but in the same building there is the possibility of renting a place.