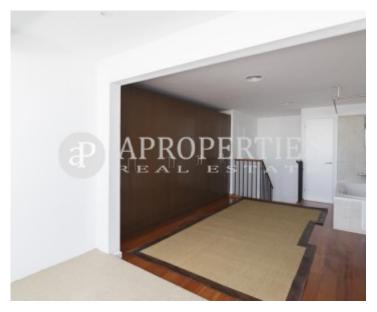

It is just a step away from the Catalan railway station and plenty of public transport. It is also next to Diagonal Avenue, Passeig de Gràcia, Rambla Catalunya and Enric Granados. The apartment is distributed in two floors. In the first floor is the entrance with a fitted wardrobe, a beautiful and sunny living room, an eat-in equipped, a complete bathroom with bathtub, and a cozy terrace overlooking the city. On the upper floor is the beautiful and bright bedroom en-suite with glass roof, a bathroom with whirlpool and a

large built-in wardrobe. The double glazed windows are climalit. It has parquet floors of natural wood, air conditioning and concierge service. The price not includes a parking space but in the same building there is the possibility of renting a place.