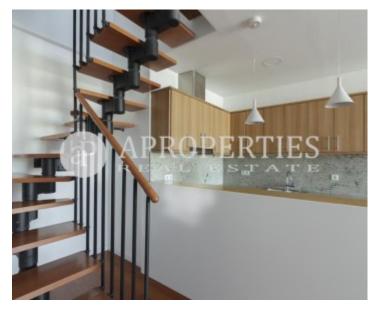

It is just a step away from the Catalan railway station and plenty of public transport. It is also next to Diagonal Avenue, Passeig de Gràcia, Rambla Catalunya and Enric Granados. The apartment is distributed in two floors. In the first floor is the entrance with a fitted wardrobe, a beautiful and sunny living room, an eat-in equipped, a complete bathroom with bathtub, and a cozy terrace overlooking the city. On the upper floor is the beautiful and bright bedroom en-suite with glass roof, a bathroom with whirlpool and a