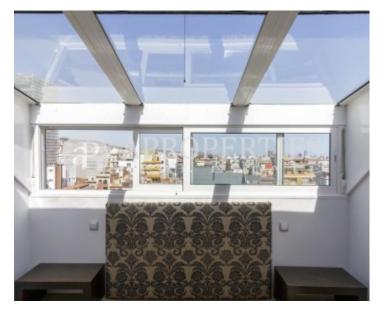

It is just a step away from the Catalan railway station and plenty of public transport. It is also next to Diagonal Avenue, Passeig de Gràcia, Rambla Catalunya and Enric Granados. The apartment is distributed in two floors. In the first floor is the entrance with a fitted wardrobe, a beautiful and sunny living room, an eat-in equipped, a complete bathroom with bathtub, and a cozy terrace overlooking the city. On the upper floor is the beautiful and bright bedroom en-suite with glass roof, a bathroom with whirlpool and a