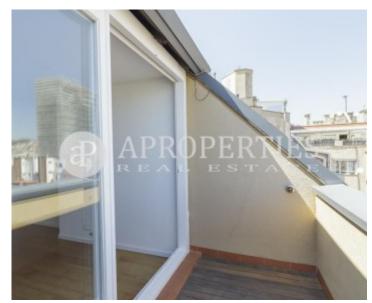

It is just a step away from the Catalan railway station and plenty of public transport. It is also next to Diagonal Avenue, Passeig de Gràcia, Rambla Catalunya and Enric Granados. The apartment is distributed in two floors. In the first floor is the entrance with a fitted wardrobe, a beautiful and sunny living room, an eat-in equipped, a complete bathroom with bathtub, and a cozy terrace overlooking the city. On the upper floor is the beautiful and bright bedroom en-suite with glass roof, a bathroom with whirlpool and a

large built-in wardrobe. The double glazed windows are climalit. It has parquet floors of natural wood, air conditioning and concierge service. The price not includes a parking space but in the same building there is the possibility of renting a place.