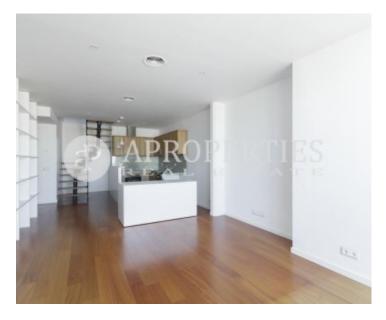

It is just a step away from the Catalan railway station and plenty of public transport. It is also next to Diagonal Avenue, Passeig de Gràcia, Rambla Catalunya and Enric Granados. The apartment is distributed in two floors. In the first floor is the entrance with a fitted wardrobe, a beautiful and sunny living room, an eat-in equipped, a complete bathroom with bathtub, and a cozy terrace overlooking the city. On the upper floor is the beautiful and bright bedroom en-suite with glass roof, a bathroom with whirlpool and a

large built-in wardrobe. The double glazed windows are climalit. It has parquet floors of natural wood, air conditioning and concierge service. The price not includes a parking space but in the same building there is the possibility of renting a place.