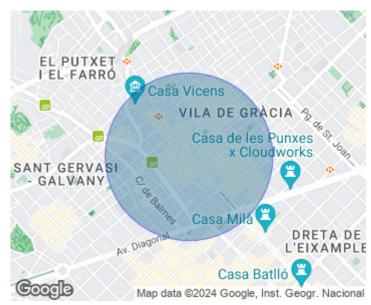

#### **Features**

✓ Views ✓ Heating

✓ AACC ✓ Terrace

✓ Lift ✓ Concierge

Price

1,400 €

Surface Bedroom Bathrooms  $\mathbf{87} \ \mathbf{m}^2$   $\mathbf{1}$ 

The beautiful and quiet duplex is located very close to schools, gym, restaurants and shopping areas, in the wonderful Galvany neighborhood.

It is just a step away from the Catalan railway station and plenty of public transport. It is also next to Diagonal Avenue, Passeig de Gràcia, Rambla Catalunya and Enric Granados. The apartment is distributed in two floors. In the first floor is the entrance with a fitted wardrobe, a beautiful and sunny living room, an eat-in equipped, a complete bathroom with bathtub, and a cozy terrace overlooking the city. On the upper floor is the beautiful and bright bedroom en-suite with glass roof, a bathroom with whirlpool and a