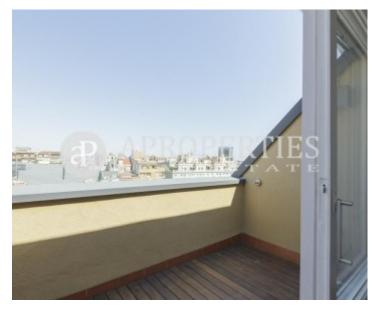

It is just a step away from the Catalan railway station and plenty of public transport. It is also next to Diagonal Avenue, Passeig de Gràcia, Rambla Catalunya and Enric Granados. The apartment is distributed in two floors. In the first floor is the entrance with a fitted wardrobe, a beautiful and sunny living room, an eat-in equipped, a complete bathroom with bathtub, and a cozy terrace overlooking the city. On the upper floor is the beautiful and bright bedroom en-suite with glass roof, a bathroom with whirlpool and a

large built-in wardrobe. The double glazed windows are climalit. It has parquet floors of natural wood, air conditioning and concierge service. The price not includes a parking space but in the same building there is the possibility of renting a place.