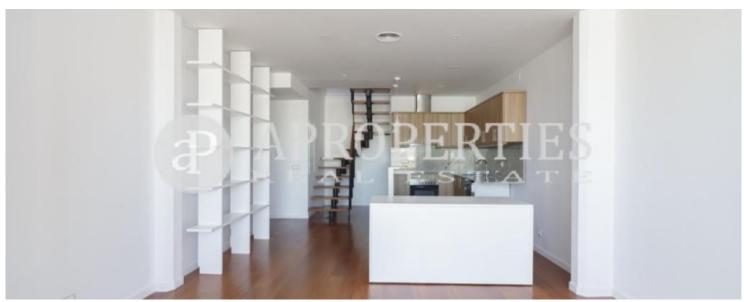

It is just a step away from the Catalan railway station and plenty of public transport. It is also next to Diagonal Avenue, Passeig de Gràcia, Rambla Catalunya and Enric Granados. The apartment is distributed in two floors. In the first floor is the entrance with a fitted wardrobe, a beautiful and sunny living room, an eat-in equipped, a complete bathroom with bathtub, and a cozy terrace overlooking the city. On the upper floor is the beautiful and bright bedroom en-suite with glass roof, a bathroom with whirlpool and a

large built-in wardrobe. The double glazed windows are climalit. It has parquet floors of natural wood, air conditioning and concierge service. The price not includes a parking space but in the same building there is the possibility of renting a place.