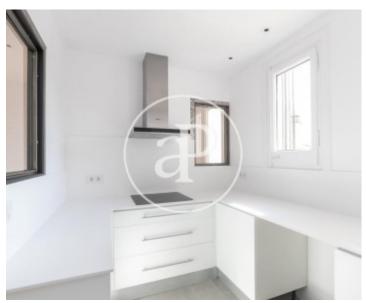

The apartment has 85sqm, very bright since all the rooms are exterior. The day area consists of a pleasant living room with lots of light with access to a very useful balcony. Modern kitchen completely white and with sliding metal door that gives a very modern touch. The night area consists of two bright and spacious double bedrooms with fitted wardrobes, and a single room with sliding door that is located at the entrance of the house ideal for office. Large bathroom with shower. Water