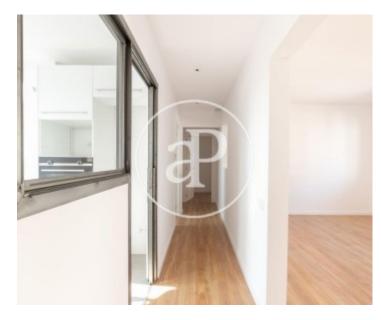

The apartment has 85sqm, very bright since all the rooms are exterior. The day area consists of a pleasant living room with lots of light with access to a very useful balcony. Modern kitchen completely white and with sliding metal door that gives a very modern touch. The night area consists of two bright and spacious double bedrooms with fitted wardrobes, and a single room with sliding door that is located at the entrance of the house ideal for office. Large bathroom with shower. Water

zone, parquet floors, air conditioning and heating ducts. The farm has an elevator and concierge. The house is delivered unfurnished. Pets are not accepted.

Contact us,

we will be happy to assist you, to offer you more details and information.