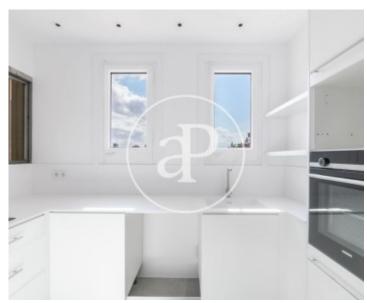

The apartment has 85sqm, very bright since all the rooms are exterior. The day area consists of a pleasant living room with lots of light with access to a very useful balcony. Modern kitchen completely white and with sliding metal door that gives a very modern touch. The night area consists of two bright and spacious double bedrooms with fitted wardrobes, and a single room with sliding door that is located at the entrance of the house ideal for office. Large bathroom with shower. Water