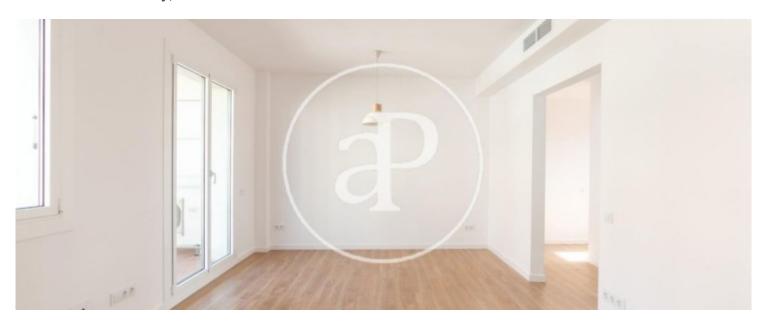

The apartment has 85sqm, very bright since all the rooms are exterior. The day area consists of a pleasant living room with lots of light with access to a very useful balcony. Modern kitchen completely white and with sliding metal door that gives a very modern touch. The night area consists of two bright and spacious double bedrooms with fitted wardrobes, and a single room with sliding door that is located at the entrance of the house ideal for office. Large bathroom with shower. Water

zone, parquet floors, air conditioning and heating ducts. The farm has an elevator and concierge. The house is delivered unfurnished. Pets are not accepted.

Contact us,

we will be happy to assist you, to offer you more details and information.