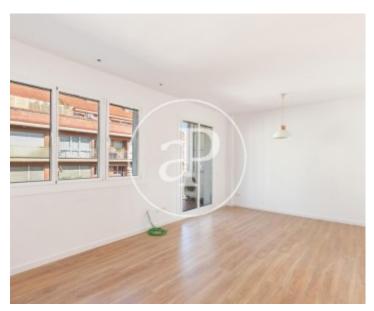

#### **Features**

✓ Heating ✓ AACC

✓ Lift ✓ Concierge

Price

1,700 €

Surface Bedrooms Bathroom  $85 \ m^2$  3

In the neighborhood of Sant Gervasi, very well connected and with multiple services and shops in its surroundings, we find this house completely renovated with high quality elements.

The apartment has 85sqm, very bright since all the rooms are exterior. The day area consists of a pleasant living room with lots of light with access to a very useful balcony. Modern kitchen completely white and with sliding metal door that gives a very modern touch. The night area consists of two bright and spacious double bedrooms with fitted wardrobes, and a single room with sliding door that is located at the entrance of the house ideal for office. Large bathroom with shower. Water