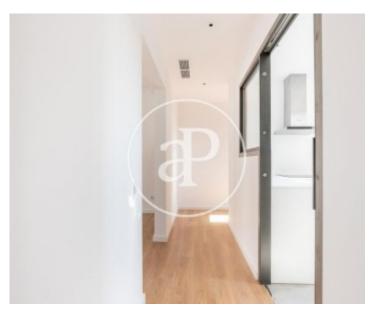

The apartment has 85sqm, very bright since all the rooms are exterior. The day area consists of a pleasant living room with lots of light with access to a very useful balcony. Modern kitchen completely white and with sliding metal door that gives a very modern touch. The night area consists of two bright and spacious double bedrooms with fitted wardrobes, and a single room with sliding door that is located at the entrance of the house ideal for office. Large bathroom with shower. Water