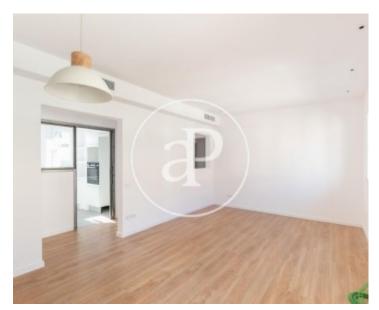

#### **Features**

✓ Heating ✓ AACC

✓ Lift ✓ Concierge

Price

1,700 €

Surface Bedrooms Bathroom  $85 \ m^2$  3

In the neighborhood of Sant Gervasi, very well connected and with multiple services and shops in its surroundings, we find this house completely renovated with high quality elements.

The apartment has 85sqm, very bright since all the rooms are exterior. The day area consists of a pleasant living room with lots of light with access to a very useful balcony. Modern kitchen completely white and with sliding metal door that gives a very modern touch. The night area consists of two bright and spacious double bedrooms with fitted wardrobes, and a single room with sliding door that is located at the entrance of the house ideal for office. Large bathroom with shower. Water