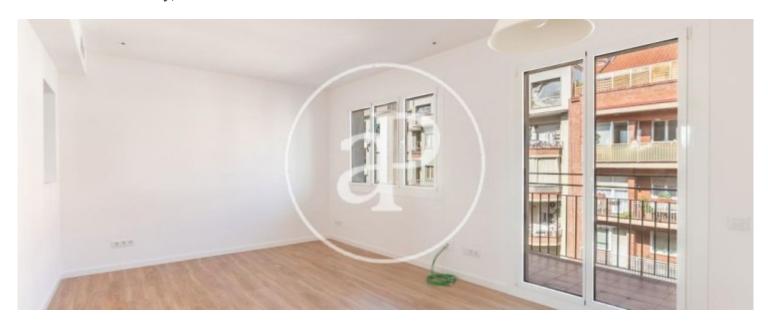

The apartment has 85sqm, very bright since all the rooms are exterior. The day area consists of a pleasant living room with lots of light with access to a very useful balcony. Modern kitchen completely white and with sliding metal door that gives a very modern touch. The night area consists of two bright and spacious double bedrooms with fitted wardrobes, and a single room with sliding door that is located at the entrance of the house ideal for office. Large bathroom with shower. Water