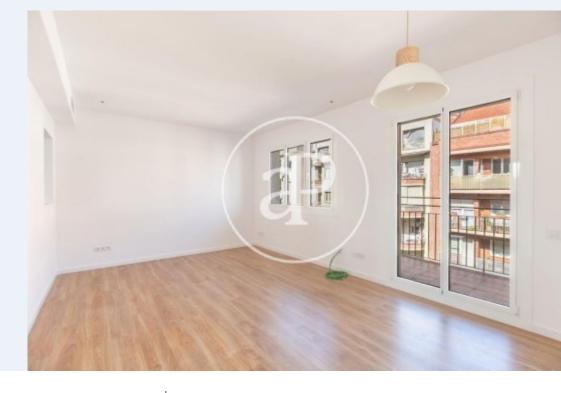

The apartment has 85sqm, very bright since all the rooms are exterior. The day area consists of a pleasant living room with lots of light with access to a very useful balcony. Modern kitchen completely white and with sliding metal door that gives a very modern touch. The night area consists of two bright and spacious double bedrooms with fitted wardrobes, and a single room with sliding door that is located at the entrance of the house ideal for office. Large bathroom with shower. Water