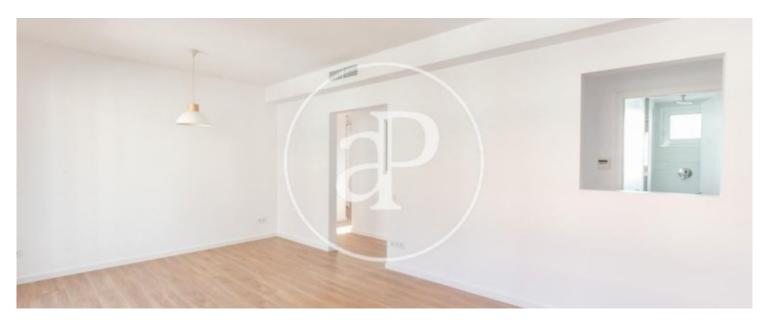

The apartment has 85sqm, very bright since all the rooms are exterior. The day area consists of a pleasant living room with lots of light with access to a very useful balcony. Modern kitchen completely white and with sliding metal door that gives a very modern touch. The night area consists of two bright and spacious double bedrooms with fitted wardrobes, and a single room with sliding door that is located at the entrance of the house ideal for office. Large bathroom with shower. Water

zone, parquet floors, air conditioning and heating ducts. The farm has an elevator and concierge. The house is delivered unfurnished. Pets are not accepted.

Contact us,

we will be happy to assist you, to offer you more details and information.