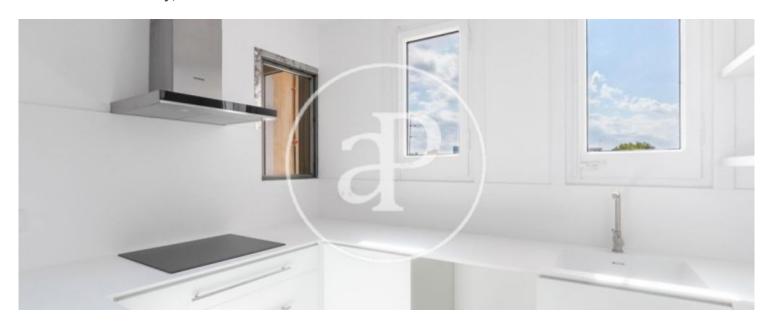

The apartment has 85sqm, very bright since all the rooms are exterior. The day area consists of a pleasant living room with lots of light with access to a very useful balcony. Modern kitchen completely white and with sliding metal door that gives a very modern touch. The night area consists of two bright and spacious double bedrooms with fitted wardrobes, and a single room with sliding door that is located at the entrance of the house ideal for office. Large bathroom with shower. Water