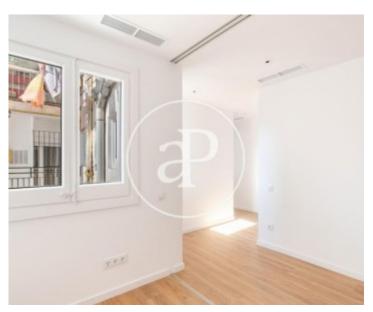

The apartment has 85sqm, very bright since all the rooms are exterior. The day area consists of a pleasant living room with lots of light with access to a very useful balcony. Modern kitchen completely white and with sliding metal door that gives a very modern touch. The night area consists of two bright and spacious double bedrooms with fitted wardrobes, and a single room with sliding door that is located at the entrance of the house ideal for office. Large bathroom with shower. Water