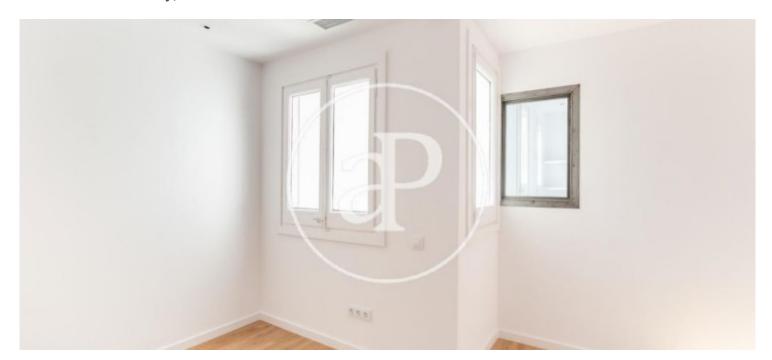

The apartment has 85sqm, very bright since all the rooms are exterior. The day area consists of a pleasant living room with lots of light with access to a very useful balcony. Modern kitchen completely white and with sliding metal door that gives a very modern touch. The night area consists of two bright and spacious double bedrooms with fitted wardrobes, and a single room with sliding door that is located at the entrance of the house ideal for office. Large bathroom with shower. Water