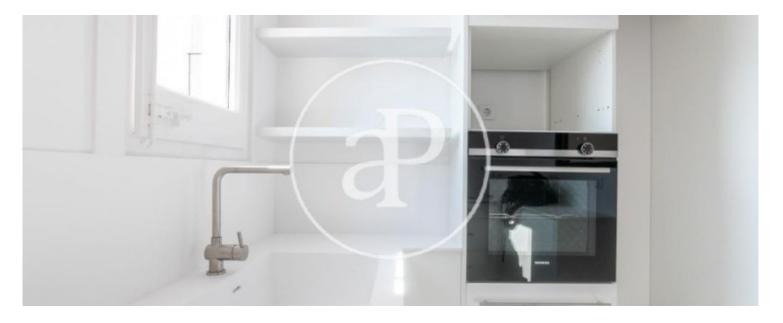

The apartment has 85sqm, very bright since all the rooms are exterior. The day area consists of a pleasant living room with lots of light with access to a very useful balcony. Modern kitchen completely white and with sliding metal door that gives a very modern touch. The night area consists of two bright and spacious double bedrooms with fitted wardrobes, and a single room with sliding door that is located at the entrance of the house ideal for office. Large bathroom with shower. Water