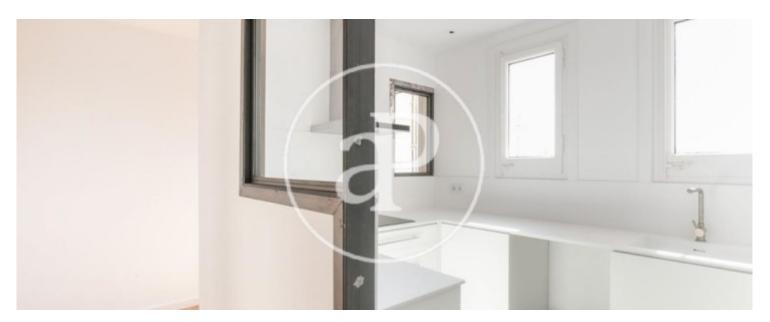

The apartment has 85sqm, very bright since all the rooms are exterior. The day area consists of a pleasant living room with lots of light with access to a very useful balcony. Modern kitchen completely white and with sliding metal door that gives a very modern touch. The night area consists of two bright and spacious double bedrooms with fitted wardrobes, and a single room with sliding door that is located at the entrance of the house ideal for office. Large bathroom with shower. Water