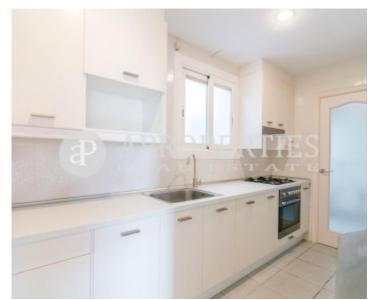

## This wonderful apartment, located in Galvany, has direct light throughout the year because it is located on one of the last floors of the building.

The property has a living-dining room with wonderful views and a kitchen with utility room. The sleeping area has two bedrooms, one of them double and one single that share a bathroom, one bedroom en suite with a bathroom. There is a possibility of renting a parking space near the property. In addition, the property has a concierge service.