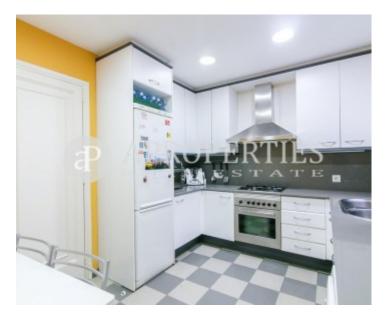

#### **Features**

- Views
- Heating
- Boxroom
- ✓ AACC
- Terrace
- Lift
- ✓ Concierge ✓ Has parking

Price

750,000 €

Surface **Bedrooms Bathrooms**  $135 \text{ m}^2$ 4

Located in Galvany district, next to shops and close to the most prestigious schools in Barcelona and well connected with public transport of Barcelona, we find this fantastic apartment of approximately 140sqm. The property consists of a living-dining room of 35sqm with access to a sunny terrace, a kitchen-office, a utility room, four bedrooms, two doubles and the other two singles. It also has two full bathrooms and a guest toilet. It is a unique opportunity to acquire a high and bright apartment with concierge service, a storage room and a parking space.