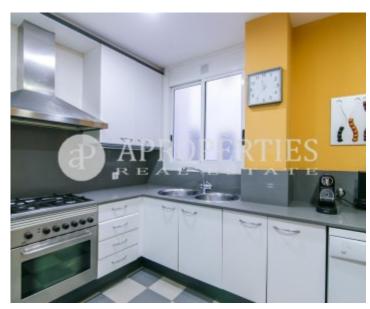

#### **Features**

- Views
- Heating
- Boxroom
- ✓ AACC
- Terrace
- Lift
- ✓ Concierge ✓ Has parking

Price

750,000 €

Surface **Bedrooms Bathrooms**  $135 \text{ m}^2$ 4

Located in Galvany district, next to shops and close to the most prestigious schools in Barcelona and well connected with public transport of Barcelona, we find this fantastic apartment of approximately 140sqm. The property consists of a living-dining room of 35sqm with access to a sunny terrace, a kitchen-office, a utility room, four bedrooms, two doubles and the other two singles. It also has two full bathrooms and a guest toilet. It is a unique opportunity to acquire a high and bright apartment with concierge service, a storage room and a parking space.