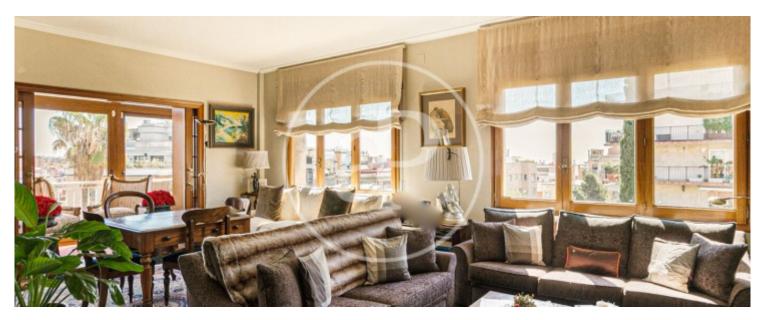

## Beautiful apartment of 181m2 built for sale in classic and stately estate in the upper part of the Galvany area.

Elegant entrance hall with toilet from where we can access the rest of the rooms of the house. Living room in two rooms with large windows, a very enjoyable terrace of 9m2 which is now covered and spectacular views. 3 double bedrooms, all of them exterior and a complete bathroom. The impressive master bedroom of 20 m2 has a dressing room and bathroom en suite. Kitchen office and service area with bedroom and separate entrance. There is a fourth small room that is currently used as closets. All rooms have fitted closets and a great

luminosity. The property is in perfect condition and has concierge, parking, storage room and a nice garden area.