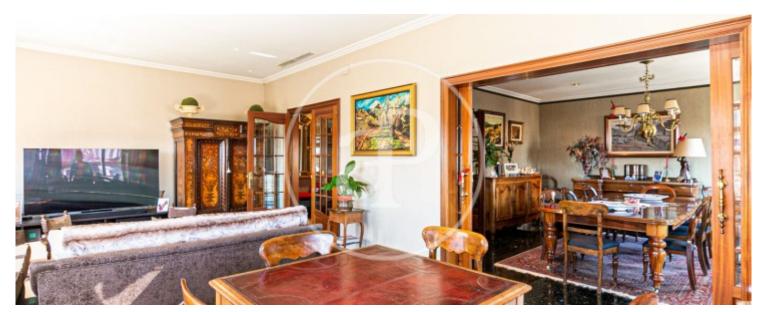

## Beautiful apartment of 181m2 built for sale in classic and stately estate in the upper part of the Galvany area.

Elegant entrance hall with toilet from where we can access the rest of the rooms of the house. Living room in two rooms with large windows, a very enjoyable terrace of 9m2 which is now covered and spectacular views. 3 double bedrooms, all of them exterior and a complete bathroom. The impressive master bedroom of 20 m2 has a dressing room and bathroom en suite. Kitchen office and service area with bedroom and separate entrance. There is a fourth small room that is currently used as closets. All rooms have fitted closets and a great

luminosity. The property is in perfect condition and has concierge, parking, storage room and a nice garden area.