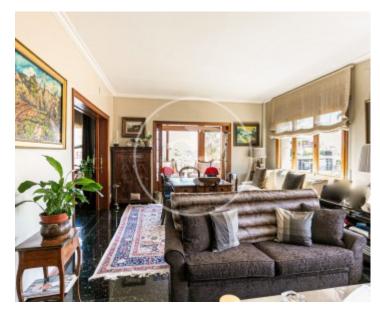

## Beautiful apartment of 181m2 built for sale in classic and stately estate in the upper part of the Galvany area.

Elegant entrance hall with toilet from where we can access the rest of the rooms of the house. Living room in two rooms with large windows, a very enjoyable terrace of 9m2 which is now covered and spectacular views. 3 double bedrooms, all of them exterior and a complete bathroom. The impressive master bedroom of 20 m2 has a dressing room and bathroom en suite. Kitchen office and service area with bedroom and separate entrance. There is a fourth small room that is currently used as closets. All rooms have fitted closets and a great

luminosity. The property is in perfect condition and has concierge, parking, storage room and a nice garden area.