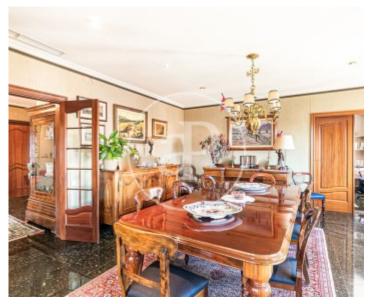

## Beautiful apartment of 181m2 built for sale in classic and stately estate in the upper part of the Galvany area.

Elegant entrance hall with toilet from where we can access the rest of the rooms of the house. Living room in two rooms with large windows, a very enjoyable terrace of 9m2 which is now covered and spectacular views. 3 double bedrooms, all of them exterior and a complete bathroom. The impressive master bedroom of 20 m2 has a dressing room and bathroom en suite. Kitchen office and service area with bedroom and separate entrance. There is a fourth small room that is currently used as closets. All rooms have fitted closets and a great

luminosity. The property is in perfect condition and has concierge, parking, storage room and a nice garden area.