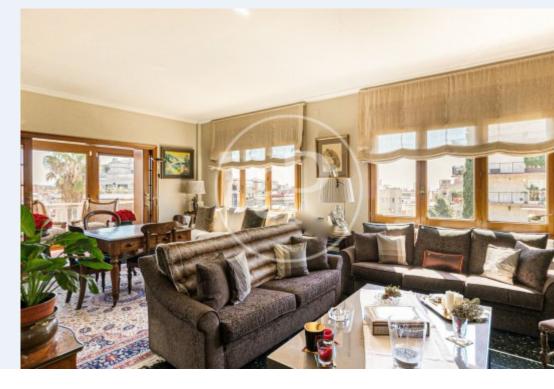

## Beautiful apartment of 181m2 built for sale in classic and stately estate in the upper part of the Galvany area.

Elegant entrance hall with toilet from where we can access the rest of the rooms of the house. Living room in two rooms with large windows, a very enjoyable terrace of 9m2 which is now covered and spectacular views. 3 double bedrooms, all of them exterior and a complete bathroom. The impressive master bedroom of 20 m2 has a dressing room and bathroom en suite. Kitchen office and service area with bedroom and separate entrance. There is a fourth small room that is currently used as closets. All rooms have fitted closets and a great

luminosity. The property is in perfect condition and has concierge, parking, storage room and a nice garden area.