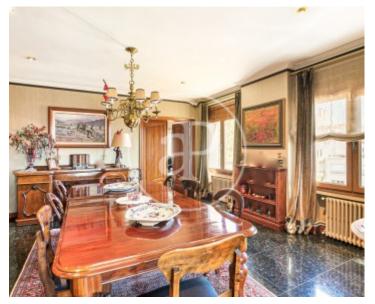

## Beautiful apartment of 181m2 built for sale in classic and stately estate in the upper part of the Galvany area.

Elegant entrance hall with toilet from where we can access the rest of the rooms of the house. Living room in two rooms with large windows, a very enjoyable terrace of 9m2 which is now covered and spectacular views. 3 double bedrooms, all of them exterior and a complete bathroom. The impressive master bedroom of 20 m2 has a dressing room and bathroom en suite. Kitchen office and service area with bedroom and separate entrance. There is a fourth small room that is currently used as closets. All rooms have fitted closets and a great

luminosity. The property is in perfect condition and has concierge, parking, storage room and a nice garden area.