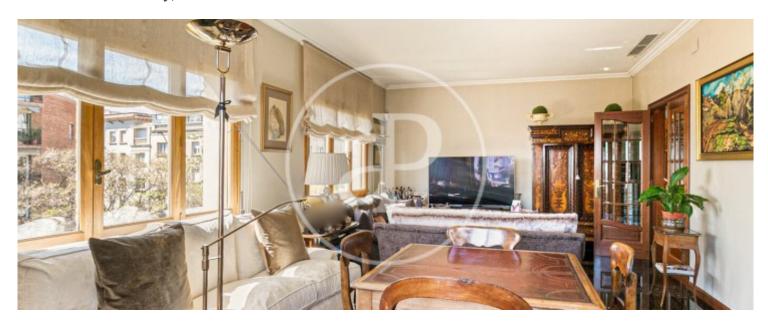

## Beautiful apartment of 181m2 built for sale in classic and stately estate in the upper part of the Galvany area.

Elegant entrance hall with toilet from where we can access the rest of the rooms of the house. Living room in two rooms with large windows, a very enjoyable terrace of 9m2 which is now covered and spectacular views. 3 double bedrooms, all of them exterior and a complete bathroom. The impressive master bedroom of 20 m2 has a dressing room and bathroom en suite. Kitchen office and service area with bedroom and separate entrance. There is a fourth small room that is currently used as closets. All rooms have fitted closets and a great

luminosity. The property is in perfect condition and has concierge, parking, storage room and a nice garden area.