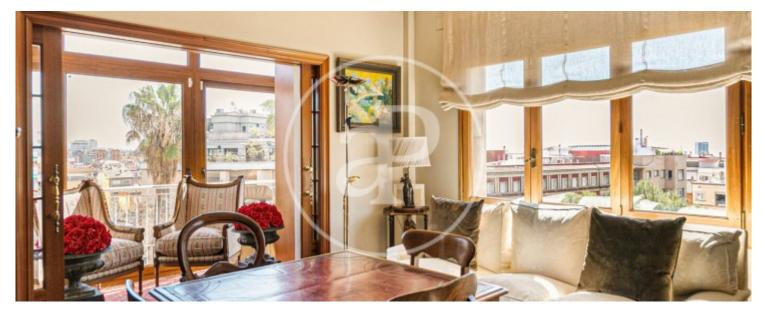

## Beautiful apartment of 181m2 built for sale in classic and stately estate in the upper part of the Galvany area.

Elegant entrance hall with toilet from where we can access the rest of the rooms of the house. Living room in two rooms with large windows, a very enjoyable terrace of 9m2 which is now covered and spectacular views. 3 double bedrooms, all of them exterior and a complete bathroom. The impressive master bedroom of 20 m2 has a dressing room and bathroom en suite. Kitchen office and service area with bedroom and separate entrance. There is a fourth small room that is currently used as closets. All rooms have fitted closets and a great

luminosity. The property is in perfect condition and has concierge, parking, storage room and a nice garden area.