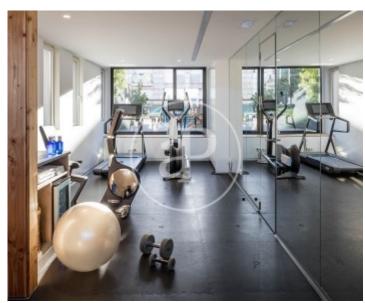

maintenance services, cleaning once a week with change of sheets and towels, electricity, water, AACC, heating, SAT TV and high speed internet connection both in your flat and throughout the property. On the roof of the building there is an impressive outdoor terrace with swimming pool, gym, sauna, projector area for cinema and other programmes, barbecue, all of which can be reserved for private events. In addition, the estate has a concierge service from 07:00 to 23:00, security access code, parking area for bicycles and storage room. In short, an oasis of luxury in the city.