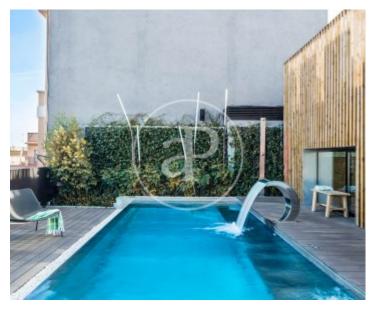

## **Features**

- Views
- Heating
- ✓ Furnished ✓ Boxroom
- ✓ AACC
- Terrace
- ✓ Pool
- ✓ Gym
- Lift
- Security
- Concierge

Price

10,000 €

Surface **Bedrooms Bathrooms**  $140 \text{ m}^2$ 

Availability on request Impressive flat of high standing with 4 bedrooms and 2 bathrooms, on a fourth floor, located in a property totally restored with exquisite taste and decorated by the well-known Jaime Beriestain. In the day area there is a beautiful living-dining room of 30 m2, very well combined with designer furniture and equipped with a large Smart TV. The flat has a fully equipped kitchen with top of the range appliances and all the kitchen utensils to cook from day one. The sleeping area consists of two double bedrooms, one of them with its own private bathroom, balcony and two single bedrooms with a shared bathroom. All the rooms are equipped with a domotic system for light and air conditioning control, fully furnished and ready to move in with just your luggage. The rent includes

maintenance services, cleaning once a week with change of sheets and towels, electricity, water, AACC, heating, SAT TV and high speed internet connection both in your flat and throughout the property. On the roof of the building there is an impressive outdoor terrace with swimming pool, gym, sauna, projector area for cinema and other programmes, barbecue, all of which can be reserved for private events. In addition, the estate has a concierge service from 07:00 to 23:00, security access code, parking area for bicycles and storage room. In short, an oasis of luxury in the city.