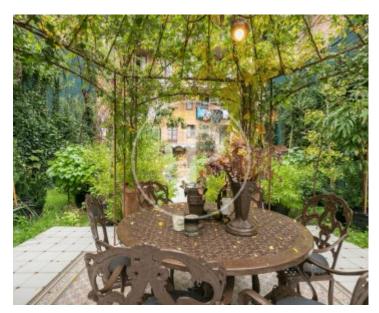

## **Features**

- Views
- Heating
- FurnishedBoxroom
- ✓ AACC
- Terrace
- ✓ Backyard ✓ Lift

Price

1,500,000 €

Surface **Bedrooms Bathrooms**  $468 \text{ m}^2$ 

In a fantastic location in L'Eixample, between the Nova Esquerra and the much sought after neighborhood of San Antoni, we find this indescribable property recently renovated and possessing exquisite details of category, with endless possibilities of use and segregation, possessing a huge garden that makes it an oasis in the middle of the city. It has access from the first floor of a beautiful noucentista estate, built in 1910. It is ideal for residential, commercial or mixed use. Currently there are three registered units joined together, registered with commercial use and could generate direct access from the street. Its 525 m2 built area includes a very special garden of 279 m2 with a variety of green species, custom-made furniture and lighting and water fountains that create an idyllic situation with

a timeless and magical climate. It is a duplex perfectly communicated in its two floors with interior and exterior staircase, the upper floor with access to a terraced balcony and the lower floor communicated with the landscaped courtyard outside, in addition to its immense noble day area, with living room and full kitchen open to it, fully equipped and with designer furniture, has 7 different rooms or rooms for multiple uses, with two bathrooms and a toilet. We can observe numerous details of the time of special artistic and historical value such as; the volta catalana, hydraulic mosaic...