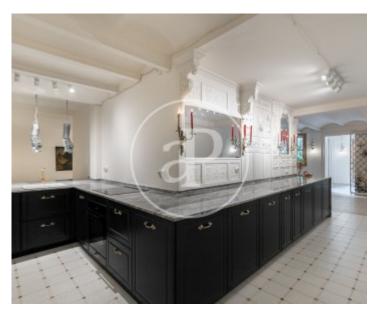

a timeless and magical climate. It is a duplex perfectly communicated in its two floors with interior and exterior staircase, the upper floor with access to a terraced balcony and the lower floor communicated with the landscaped courtyard outside, in addition to its immense noble day area, with living room and full kitchen open to it, fully equipped and with designer furniture, has 7 different rooms or rooms for multiple uses, with two bathrooms and a toilet. We can observe numerous details of the time of special artistic and historical value such as; the volta catalana, hydraulic mosaic...