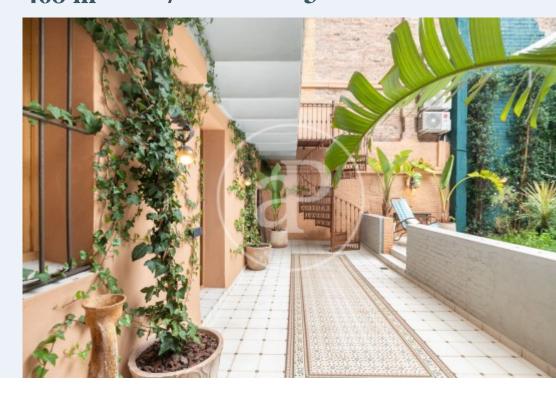

## **Features**

- Views
- Heating
- FurnishedBoxroom
- ✓ AACC
- Terrace
- ✓ Backyard ✓ Lift

Price

1,500,000 €

Surface **Bedrooms Bathrooms**  $468 \text{ m}^2$ 

In a fantastic location in L'Eixample, between the Nova Esquerra and the much sought after neighborhood of San Antoni, we find this indescribable property recently renovated and possessing exquisite details of category, with endless possibilities of use and segregation, possessing a huge garden that makes it an oasis in the middle of the city. It has access from the first floor of a beautiful noucentista estate, built in 1910. It is ideal for residential, commercial or mixed use. Currently there are three registered units joined together, registered with commercial use and could generate direct access from the street. Its 525 m2 built area includes a very special garden of 279 m2 with a variety of green species, custom-made furniture and lighting and water fountains that create an idyllic situation with

a timeless and magical climate. It is a duplex perfectly communicated in its two floors with interior and exterior staircase, the upper floor with access to a terraced balcony and the lower floor communicated with the landscaped courtyard outside, in addition to its immense noble day area, with living room and full kitchen open to it, fully equipped and with designer furniture, has 7 different rooms or rooms for multiple uses, with two bathrooms and a toilet. We can observe numerous details of the time of special artistic and historical value such as; the volta catalana, hydraulic mosaic...