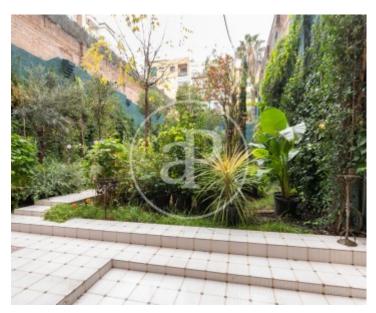

## **Features**

- Views
- Heating
- FurnishedBoxroom
- ✓ AACC
- Terrace
- ✓ Backyard ✓ Lift

Price

1,500,000 €

Surface **Bedrooms Bathrooms**  $468 \text{ m}^2$ 

In a fantastic location in L'Eixample, between the Nova Esquerra and the much sought after neighborhood of San Antoni, we find this indescribable property recently renovated and possessing exquisite details of category, with endless possibilities of use and segregation, possessing a huge garden that makes it an oasis in the middle of the city. It has access from the first floor of a beautiful noucentista estate, built in 1910. It is ideal for residential, commercial or mixed use. Currently there are three registered units joined together, registered with commercial use and could generate direct access from the street. Its 525 m2 built area includes a very special garden of 279 m2 with a variety of green species, custom-made furniture and lighting and water fountains that create an idyllic situation with

a timeless and magical climate. It is a duplex perfectly communicated in its two floors with interior and exterior staircase, the upper floor with access to a terraced balcony and the lower floor communicated with the landscaped courtyard outside, in addition to its immense noble day area, with living room and full kitchen open to it, fully equipped and with designer furniture, has 7 different rooms or rooms for multiple uses, with two bathrooms and a toilet. We can observe numerous details of the time of special artistic and historical value such as; the volta catalana, hydraulic mosaic...