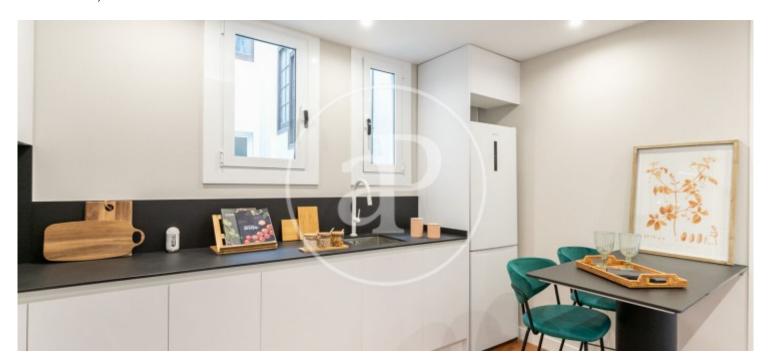

## **Features**

✓ Views ✓ Heating

✓ AACC ✓ Lift

Price

477,500 €

Surface Bedrooms 3

Bathrooms 2

In the sought after neighborhood of Sant Antoni, in Avinguda Paral-lel, we find this wonderful newly renovated brand new apartment with spectacular views of the entire mountain of Montjuïc.

Composed of 80m2 on a real seventh floor. This apartment consists of a large single room, two double bedrooms, one of them en suite, plus a second bathroom. The kitchen is office, and is excellently integrated with the living / dining room, a very rare ideal bright space in Barcelona to enjoy its spectacular views. The house has everything you need to maximize comfort; designed with high quality materials, air conditioning, park, high quality aluminum carpentry and ceilings