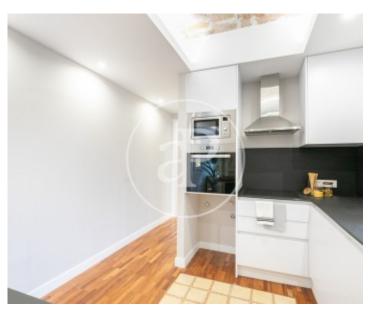

Composed of 80m2 on a real seventh floor. This apartment consists of a large single room, two double bedrooms, one of them en suite, plus a second bathroom. The kitchen is office, and is excellently integrated with the living / dining room, a very rare ideal bright space in Barcelona to enjoy its spectacular views. The house has everything you need to maximize comfort; designed with high quality materials, air conditioning, park, high quality aluminum carpentry and ceilings