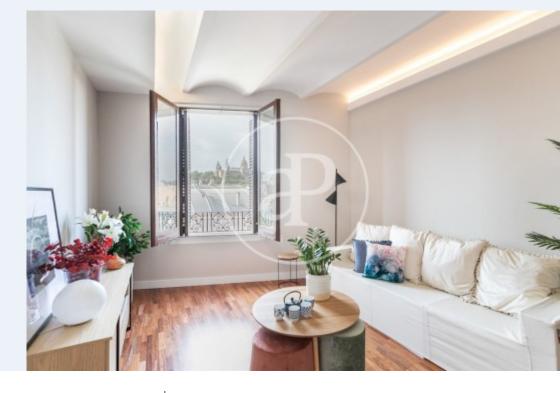

## **Features**

✓ Views ✓ Heating

✓ AACC ✓ Lift

Price

477,500 €

Surface Bedrooms 3

Bathrooms 2

In the sought after neighborhood of Sant Antoni, in Avinguda Paral-lel, we find this wonderful newly renovated brand new apartment with spectacular views of the entire mountain of Montjuïc.

Composed of 80m2 on a real seventh floor. This apartment consists of a large single room, two double bedrooms, one of them en suite, plus a second bathroom. The kitchen is office, and is excellently integrated with the living / dining room, a very rare ideal bright space in Barcelona to enjoy its spectacular views. The house has everything you need to maximize comfort; designed with high quality materials, air conditioning, park, high quality aluminum carpentry and ceilings

in volta catalana. Finca excellently located. Being in the neighborhood of Sant Antoni makes you have countless options for public transport connections, leisure areas and enjoyment. If you are looking for a quiet, bright and charming home do not miss this great opportunity in an increasingly sought after neighborhood. Call us and let's arrange a visit!