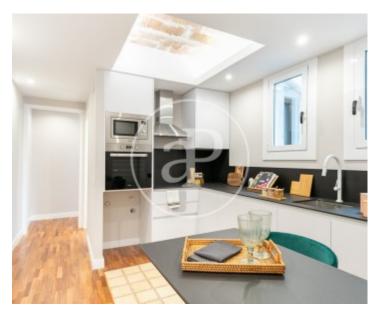

Composed of 80m2 on a real seventh floor. This apartment consists of a large single room, two double bedrooms, one of them en suite, plus a second bathroom. The kitchen is office, and is excellently integrated with the living / dining room, a very rare ideal bright space in Barcelona to enjoy its spectacular views. The house has everything you need to maximize comfort; designed with high quality materials, air conditioning, park, high quality aluminum carpentry and ceilings