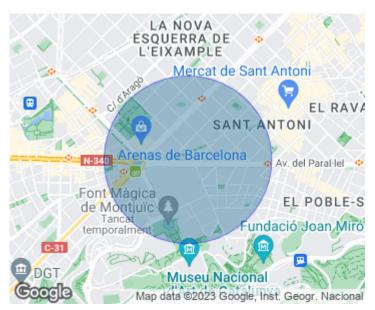

## **Features**

✓ Views ✓ Heating

✓ AACC ✓ Lift

Price

477,500 €

Surface Bedrooms 3

Bathrooms 2

In the sought after neighborhood of Sant Antoni, in Avinguda Paral-lel, we find this wonderful newly renovated brand new apartment with spectacular views of the entire mountain of Montjuïc.

in volta catalana. Finca excellently located. Being in the neighborhood of Sant Antoni makes you have countless options for public transport connections, leisure areas and enjoyment. If you are looking for a quiet, bright and charming home do not miss this great opportunity in an increasingly sought after neighborhood. Call us and let's arrange a visit!