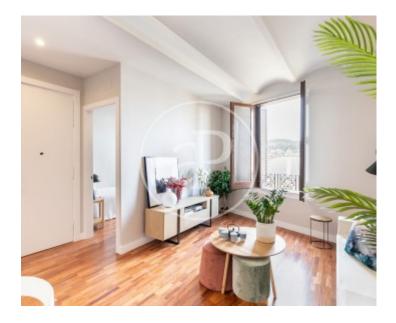

## **Features**

✓ Views ✓ Heating

✓ AACC ✓ Lift

Price

477,500 €

Surface Bedrooms 3

Bathrooms 2

In the sought after neighborhood of Sant Antoni, in Avinguda Paral-lel, we find this wonderful newly renovated brand new apartment with spectacular views of the entire mountain of Montjuïc.

Composed of 80m2 on a real seventh floor. This apartment consists of a large single room, two double bedrooms, one of them en suite, plus a second bathroom. The kitchen is office, and is excellently integrated with the living / dining room, a very rare ideal bright space in Barcelona to enjoy its spectacular views. The house has everything you need to maximize comfort; designed with high quality materials, air conditioning, park, high quality aluminum carpentry and ceilings