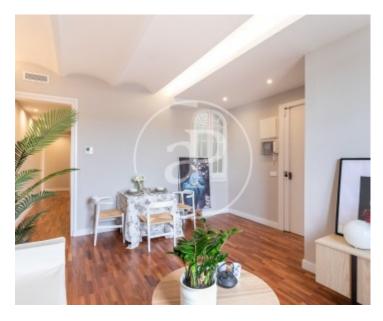

## **Features**

✓ Views ✓ Heating

✓ AACC ✓ Lift

Price

477,500 €

Surface Bedrooms 3

Bathrooms 2

In the sought after neighborhood of Sant Antoni, in Avinguda Paral-lel, we find this wonderful newly renovated brand new apartment with spectacular views of the entire mountain of Montjuïc.

Composed of 80m2 on a real seventh floor. This apartment consists of a large single room, two double bedrooms, one of them en suite, plus a second bathroom. The kitchen is office, and is excellently integrated with the living / dining room, a very rare ideal bright space in Barcelona to enjoy its spectacular views. The house has everything you need to maximize comfort; designed with high quality materials, air conditioning, park, high quality aluminum carpentry and ceilings

in volta catalana. Finca excellently located. Being in the neighborhood of Sant Antoni makes you have countless options for public transport connections, leisure areas and enjoyment. If you are looking for a quiet, bright and charming home do not miss this great opportunity in an increasingly sought after neighborhood. Call us and let's arrange a visit!