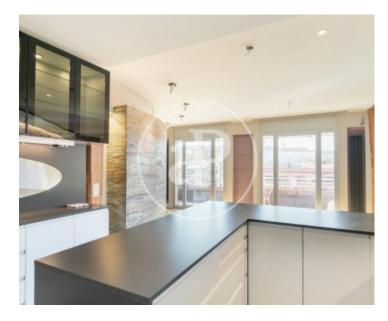

## This is a penthouse to enter to live without having to reform, as it was renovated in 2018 with high quality materials.

It has three bedrooms, one of them en suite. It enjoys a kitchen open to the living room, very spacious and bright that opens onto a balcony of 7 meters. It also has a storage room for storage. The living room has access to a balcony of about seven meters with incredible views that provides a brightness protagonist in much of the floor. It is located in Sant Antoni very close to the market and very central, come and see it you will fall in love. It has a parking space not included in the price. We are waiting for you.