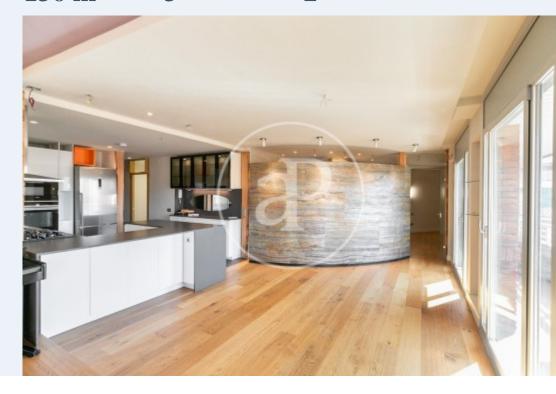

## This is a penthouse to enter to live without having to reform, as it was renovated in 2018 with high quality materials.

It has three bedrooms, one of them en suite. It enjoys a kitchen open to the living room, very spacious and bright that opens onto a balcony of 7 meters. It also has a storage room for storage. The living room has access to a balcony of about seven meters with incredible views that provides a brightness protagonist in much of the floor. It is located in Sant Antoni very close to the market and very central, come and see it you will fall in love. It has a parking space not included in the price. We are waiting for you.