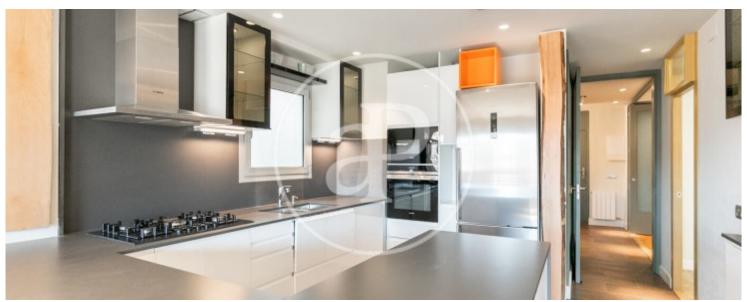

## This is a penthouse to enter to live without having to reform, as it was renovated in 2018 with high quality materials.

It has three bedrooms, one of them en suite. It enjoys a kitchen open to the living room, very spacious and bright that opens onto a balcony of 7 meters. It also has a storage room for storage. The living room has access to a balcony of about seven meters with incredible views that provides a brightness protagonist in much of the floor. It is located in Sant Antoni very close to the market and very central, come and see it you will fall in love. It has a parking space not included in the price. We are waiting for you.