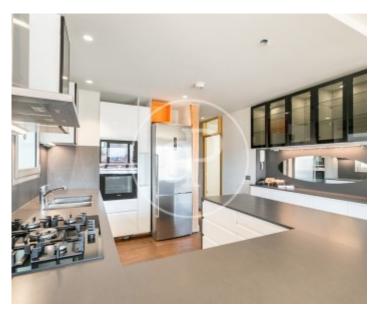

## This is a penthouse to enter to live without having to reform, as it was renovated in 2018 with high quality materials.

It has three bedrooms, one of them en suite. It enjoys a kitchen open to the living room, very spacious and bright that opens onto a balcony of 7 meters. It also has a storage room for storage. The living room has access to a balcony of about seven meters with incredible views that provides a brightness protagonist in much of the floor. It is located in Sant Antoni very close to the market and very central, come and see it you will fall in love. It has a parking space not included in the price. We are waiting for you.