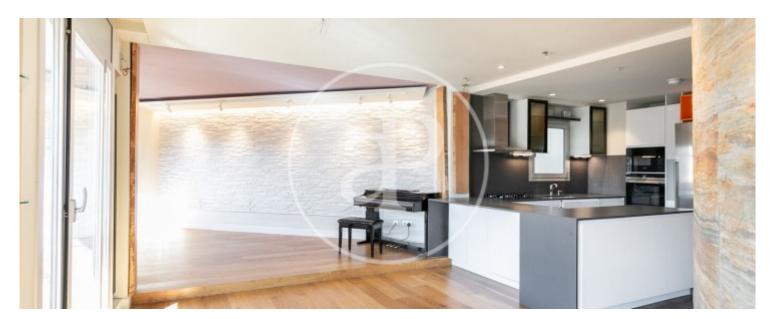

## This is a penthouse to enter to live without having to reform, as it was renovated in 2018 with high quality materials.

It has three bedrooms, one of them en suite. It enjoys a kitchen open to the living room, very spacious and bright that opens onto a balcony of 7 meters. It also has a storage room for storage. The living room has access to a balcony of about seven meters with incredible views that provides a brightness protagonist in much of the floor. It is located in Sant Antoni very close to the market and very central, come and see it you will fall in love. It has a parking space not included in the price. We are waiting for you.