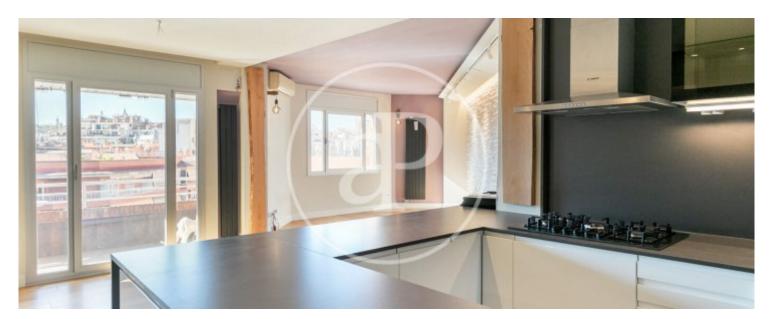

## This is a penthouse to enter to live without having to reform, as it was renovated in 2018 with high quality materials.

It has three bedrooms, one of them en suite. It enjoys a kitchen open to the living room, very spacious and bright that opens onto a balcony of 7 meters. It also has a storage room for storage. The living room has access to a balcony of about seven meters with incredible views that provides a brightness protagonist in much of the floor. It is located in Sant Antoni very close to the market and very central, come and see it you will fall in love. It has a parking space not included in the price. We are waiting for you.