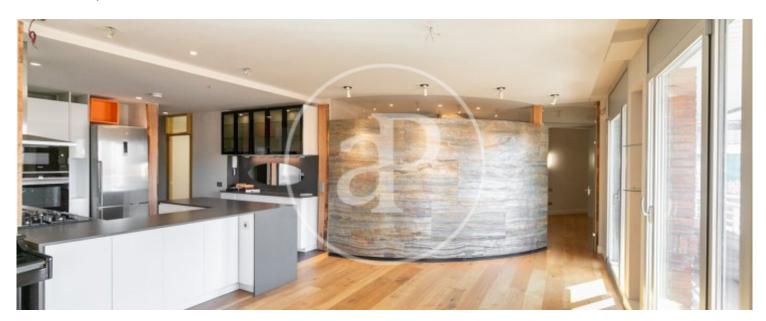

## This is a penthouse to enter to live without having to reform, as it was renovated in 2018 with high quality materials.

It has three bedrooms, one of them en suite. It enjoys a kitchen open to the living room, very spacious and bright that opens onto a balcony of 7 meters. It also has a storage room for storage. The living room has access to a balcony of about seven meters with incredible views that provides a brightness protagonist in much of the floor. It is located in Sant Antoni very close to the market and very central, come and see it you will fall in love. It has a parking space not included in the price. We are waiting for you.