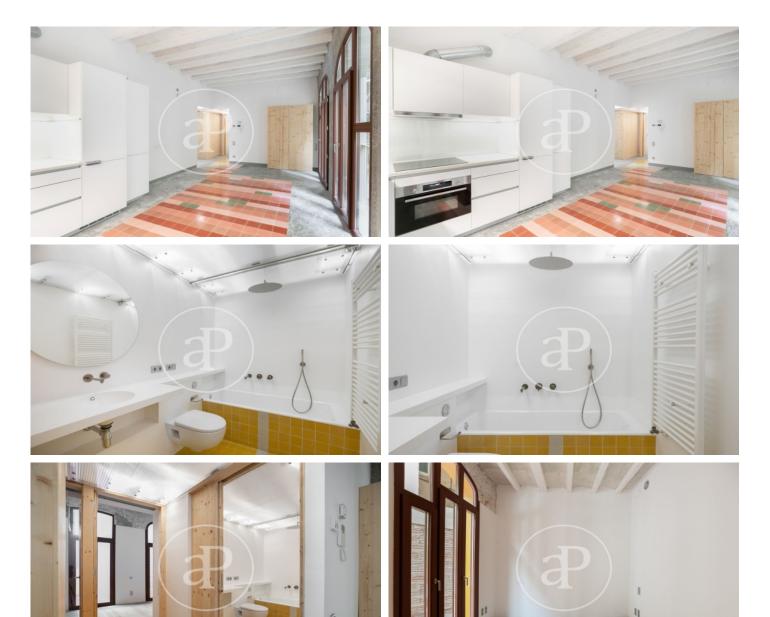

## New building (work) for sale with Terrace in Sant Antoni (Barcelona)

In a strategic enclave in the Sant Antoni neighbourhood in Barcelona's Eixample district, a stone's throw from the Sant Antoni Market, we find this former industrial factory that has been completely refurbished to the highest architectural standards, creating modern, flexible homes with a very special charm. The development offers 11 exclusive homes located on 5 floors, in duplexes with gardens and flats with terraces with 1 and 2 bedrooms and two bathrooms. 3 ground floor units with 5-metre high ceilings and beautiful private patios. The flats on the first floors have their own terrace, the upper floors are accessed by lift and privately by floating walkways that serve as balconies for exclusive use. The building was previously built in 1863 and has recently been completely refurbished with modern technology. It has a lift. In the excellent combination of the traditional and the modern, while preserving the history in its walls and generating situations of great architectural beauty, it seeks the functionality and performance that modern life requires. Housing with excellent qualities and very precise and well-executed finishes, natural materials have been chosen in accordan [...]

### FEATURES

Surface 108 m<sup>2</sup> 2 Rooms 2 Toilets

- Views
- Heating
- ✓ AACC
- Backyard
- Pool
- 🖌 Lift