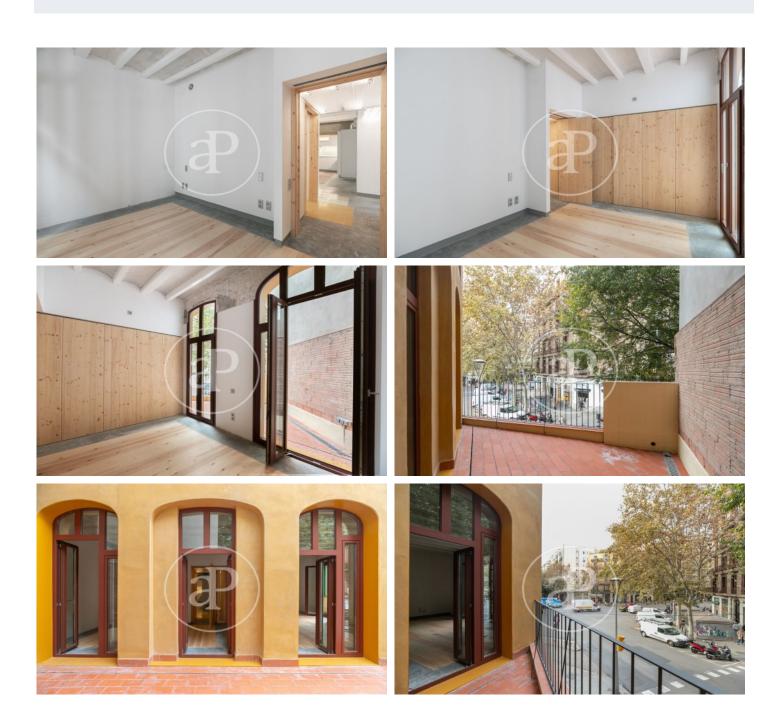

## New building (work) for sale with Terrace in Sant Antoni (Barcelona)

In a strategic enclave in the Sant Antoni neighbourhood in Barcelona's Eixample district, a stone's throw from the Sant Antoni Market, we find this former industrial factory that has been completely refurbished to the highest architectural standards, creating modern, flexible homes with a very special charm. The development offers 11 exclusive homes located on 5 floors, in duplexes with gardens and flats with terraces with 1 and 2 bedrooms and two bathrooms. 3 ground floor units with 5-metre high ceilings and beautiful private patios. The flats on the first floors have their own terrace, the upper floors are accessed by lift and privately by floating walkways that serve as balconies for exclusive use. The building was previously built in 1863 and has recently been completely refurbished with modern technology. It has a lift. In the excellent combination of the traditional and the modern, while preserving the history in its walls and generating situations of great architectural beauty, it seeks the functionality and performance that modern life requires. Housing with excellent qualities and very precise and well-executed finishes, natural materials have been chosen in accordan [...]