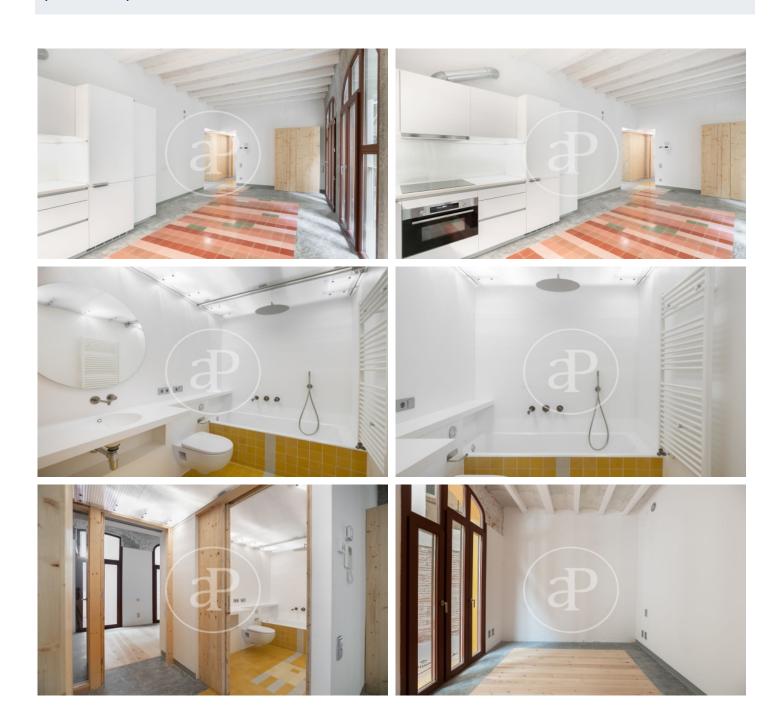

## New building (work) for sale with Terrace in Sant Antoni (Barcelona)

In a strategic enclave in the Sant Antoni neighbourhood in Barcelona's Eixample district, a stone's throw from the Sant Antoni Market, we find this former industrial factory that has been completely refurbished to the highest architectural standards, creating modern, flexible homes with a very special charm. The development offers 11 exclusive homes located on 5 floors, in duplexes with gardens and flats with terraces with 1 and 2 bedrooms and two bathrooms. 3 ground floor units with 5-metre high ceilings and beautiful private patios. The flats on the first floors have their own terrace, the upper floors are accessed by lift and privately by floating walkways that serve as balconies for exclusive use. The building was previously built in 1863 and has recently been completely refurbished with modern technology. It has a lift. In the excellent combination of the traditional and the modern, while preserving the history in its walls and generating situations of great architectural beauty, it seeks the functionality and performance that modern life requires. Housing with excellent qualities and very precise and well-executed finishes, natural materials have been chosen in accordan [...]