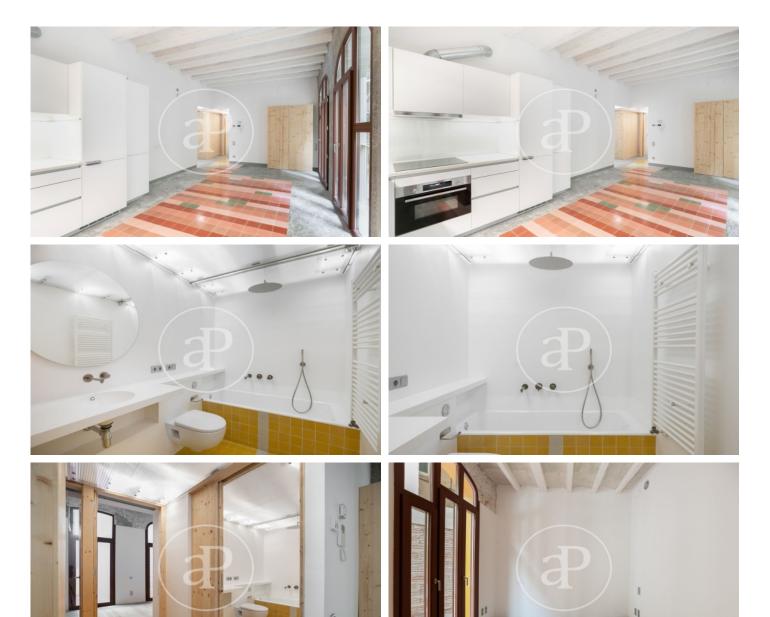

## New building (work) for sale with Terrace in Sant Antoni (Barcelona)

In a strategic enclave in the Sant Antoni neighbourhood in Barcelona's Eixample district, a stone's throw from the Sant Antoni Market, we find this former industrial factory that has been completely refurbished to the highest architectural standards, creating modern, flexible homes with a very special charm. The development offers 11 exclusive homes located on 5 floors, in duplexes with gardens and flats with terraces with 1 and 2 bedrooms and two bathrooms. 3 ground floor units with 5-metre high ceilings and beautiful private patios. The flats on the first floors have their own terrace, the upper floors are accessed by lift and privately by floating walkways that serve as balconies for exclusive use. The building was previously built in 1863 and has recently been completely refurbished with modern technology. It has a lift. In the excellent combination of the traditional and the modern, while preserving the history in its walls and generating situations of great architectural beauty, it seeks the functionality and performance that modern life requires. Housing with excellent qualities and very precise and well-executed finishes, natural materials have been chosen in accordan [...]

### FEATURES

Surface 108 m<sup>2</sup> 2 Rooms 2 Toilets

- ✓ Views
- Heating
- AACC
- Backyard
- Pool
- 🗸 Lift