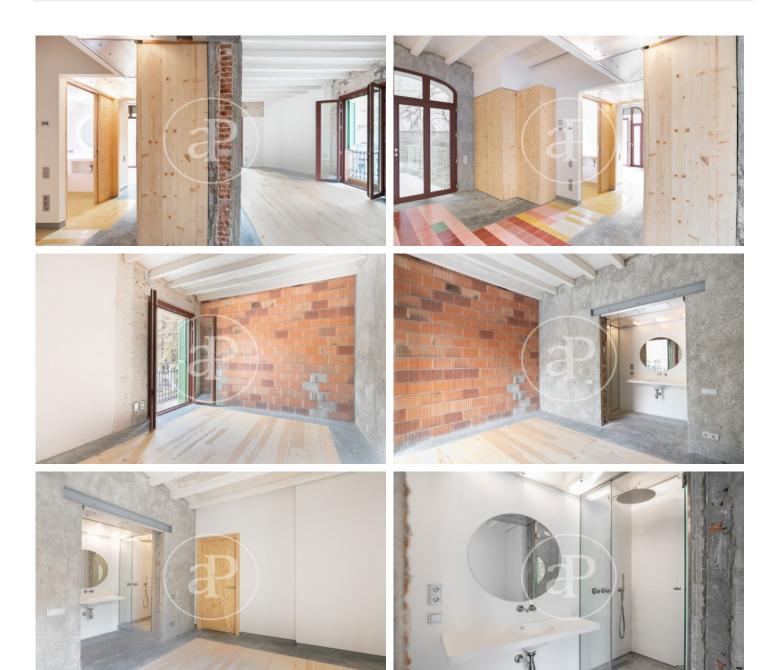

# New building (work) for sale with Terrace in Sant Antoni (Barcelona)

In a strategic enclave in the Sant Antoni neighbourhood in Barcelona's Eixample district, a stone's throw from the Sant Antoni Market, we find this former industrial factory that has been completely refurbished to the highest architectural standards, creating modern, flexible homes with a very special charm. The development offers 11 exclusive homes located on 5 floors, in duplexes with gardens and flats with terraces with 1 and 2 bedrooms and two bathrooms. 3 ground floor units with 5-metre high ceilings and beautiful private patios. The flats on the first floors have their own terrace, the upper floors are accessed by lift and privately by floating walkways that serve as balconies for exclusive use. The building was previously built in 1863 and has recently been completely refurbished with modern technology. It has a lift. In the excellent combination of the traditional and the modern, while preserving the history in its walls and generating situations of great architectural beauty, it seeks the functionality and performance that modern life requires. Housing with excellent qualities and very precise and well-executed finishes, natural materials have been chosen in accordan [...]

## FEATURES

Surface 107 m<sup>2</sup> 2 Rooms 2 Toilets

- ✓ Views
- Heating
- ✓ AACC
- Backyard
- Pool
- 🖌 Lift