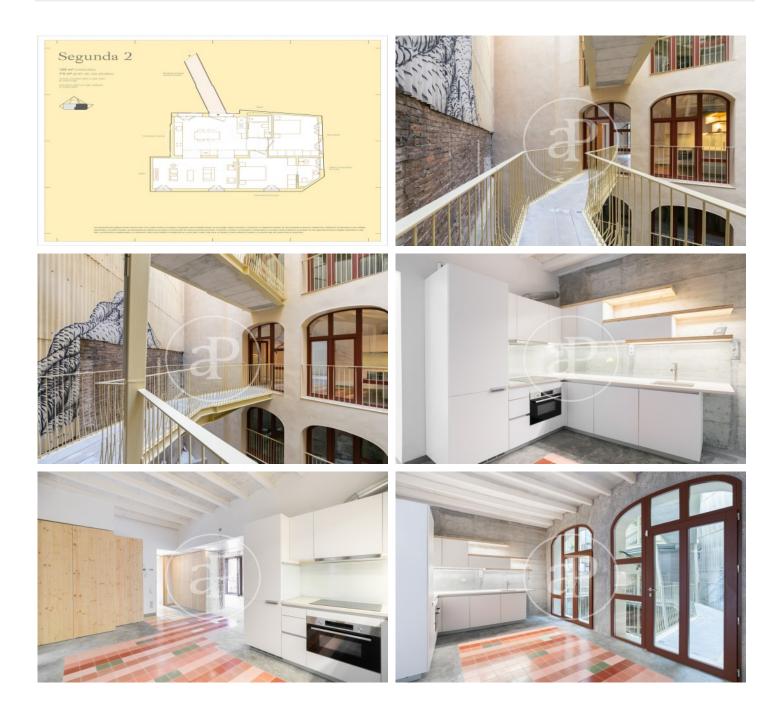

# New building (work) for sale with Terrace in Sant Antoni (Barcelona)

In a strategic enclave in the Sant Antoni neighbourhood in Barcelona's Eixample district, a stone's throw from the Sant Antoni Market, we find this former industrial factory that has been completely refurbished to the highest architectural standards, creating modern, flexible homes with a very special charm. The development offers 11 exclusive homes located on 5 floors, in duplexes with gardens and flats with terraces with 1 and 2 bedrooms and two bathrooms. 3 ground floor units with 5-metre high ceilings and beautiful private patios. The flats on the first floors have their own terrace, the upper floors are accessed by lift and privately by floating walkways that serve as balconies for exclusive use. The building was previously built in 1863 and has recently been completely refurbished with modern technology. It has a lift. In the excellent combination of the traditional and the modern, while preserving the history in its walls and generating situations of great architectural beauty, it seeks the functionality and performance that modern life requires. Housing with excellent qualities and very precise and well-executed finishes, natural materials have been chosen in accordan [...]

## FEATURES

Surface 107 m<sup>2</sup> 2 Rooms 2 Toilets

- ✓ Views
- Heating
- ✓ AACC
- Backyard
- Pool
- 🖌 Lift