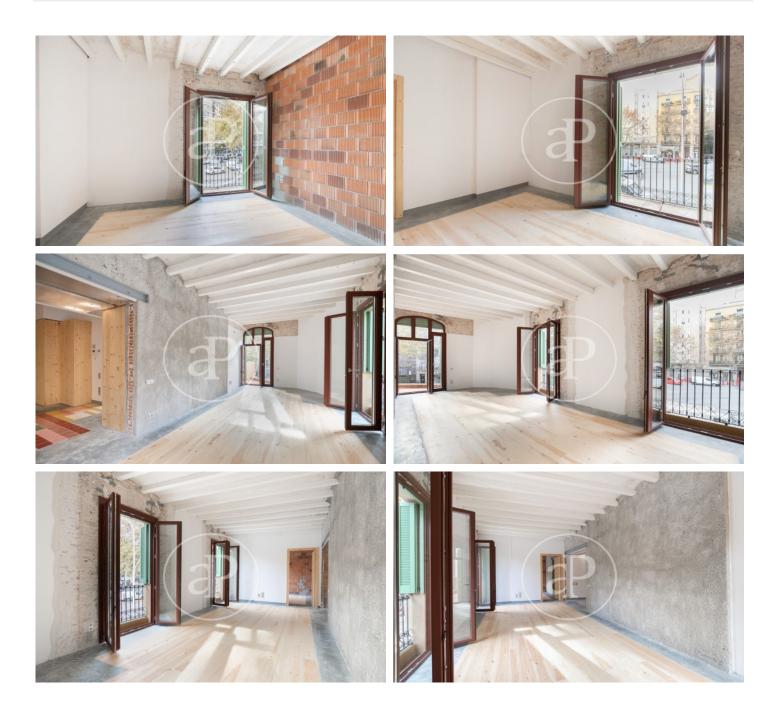

# New building (work) for sale with Terrace in Sant Antoni (Barcelona)

In a strategic enclave in the Sant Antoni neighbourhood in Barcelona's Eixample district, a stone's throw from the Sant Antoni Market, we find this former industrial factory that has been completely refurbished to the highest architectural standards, creating modern, flexible homes with a very special charm. The development offers 11 exclusive homes located on 5 floors, in duplexes with gardens and flats with terraces with 1 and 2 bedrooms and two bathrooms. 3 ground floor units with 5-metre high ceilings and beautiful private patios. The flats on the first floors have their own terrace, the upper floors are accessed by lift and privately by floating walkways that serve as balconies for exclusive use. The building was previously built in 1863 and has recently been completely refurbished with modern technology. It has a lift. In the excellent combination of the traditional and the modern, while preserving the history in its walls and generating situations of great architectural beauty, it seeks the functionality and performance that modern life requires. Housing with excellent qualities and very precise and well-executed finishes, natural materials have been chosen in accordan [...]

## FEATURES

Surface 107 m<sup>2</sup> 2 Rooms 2 Toilets

- ✓ Views
- Heating
- ✓ AACC
- Backyard
- Pool
- 🖌 Lift